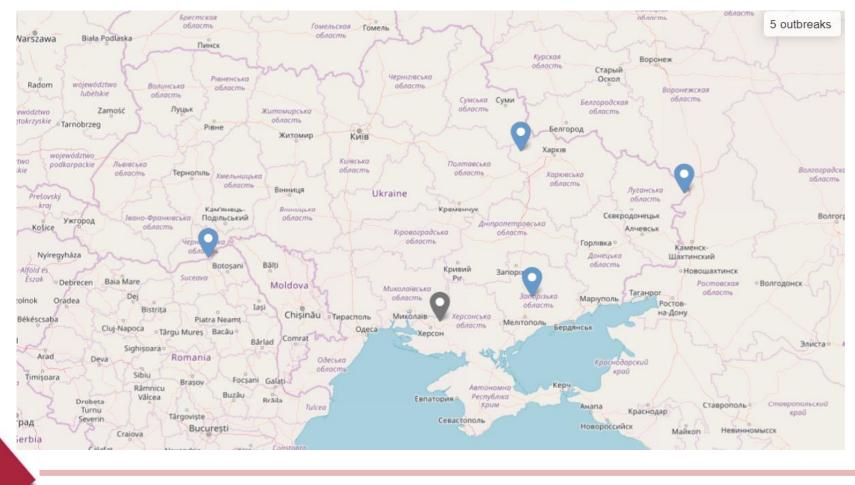

# Outbreaks in domestic pigs

### Period considered: 5 June 2021 to 16 November 2021

Standing Group of Experts on ASF in Europe under the GF-TADs umbrella