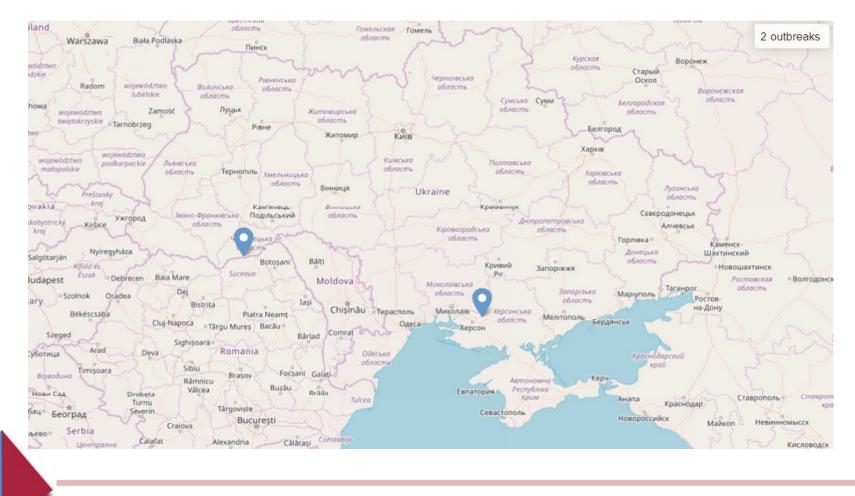

## Cases in wild boar

### Period considered: 5 June 2021 to 16 November 2021

Standing Group of Experts on ASF in Europe under the GF-TADs umbrella