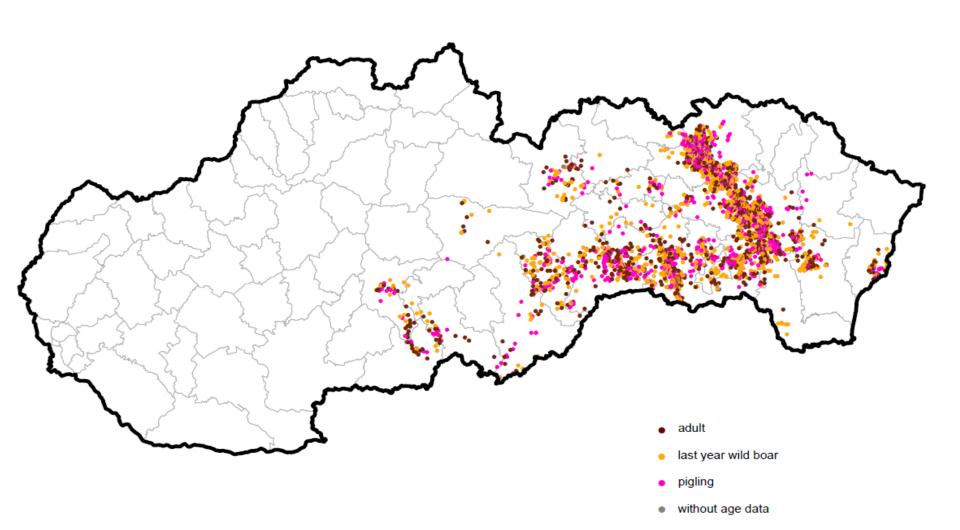

# Cases in wild boar – country map

Geographical distribution of wild boars samples positive for ASF virus in Slovakia during 2021 (January - 10 November) - passive surveillance