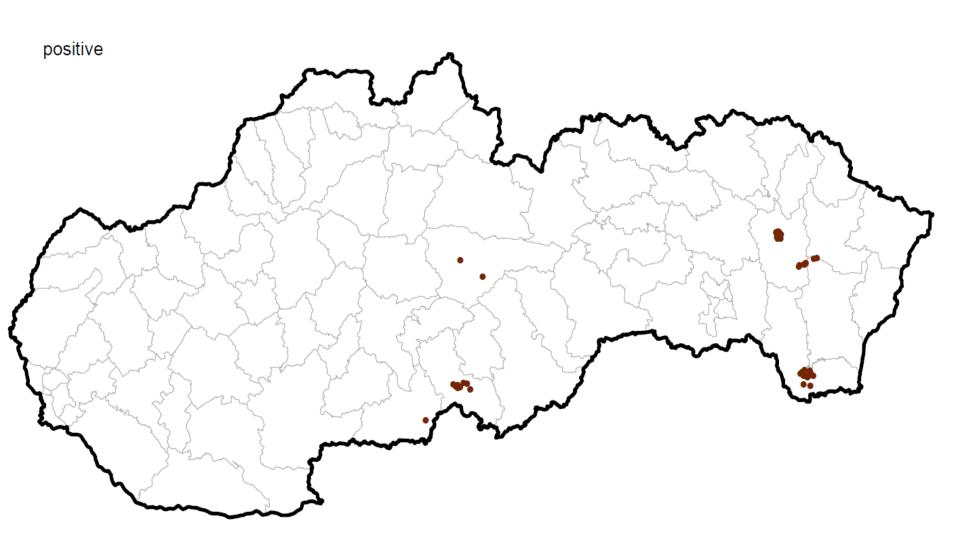

## Outbreaks in domestic pigs – country map

Geographical distribution of samples submitted for ASF virus investigation in domestic swine in Slovakia during 2021 (January - 10 November)