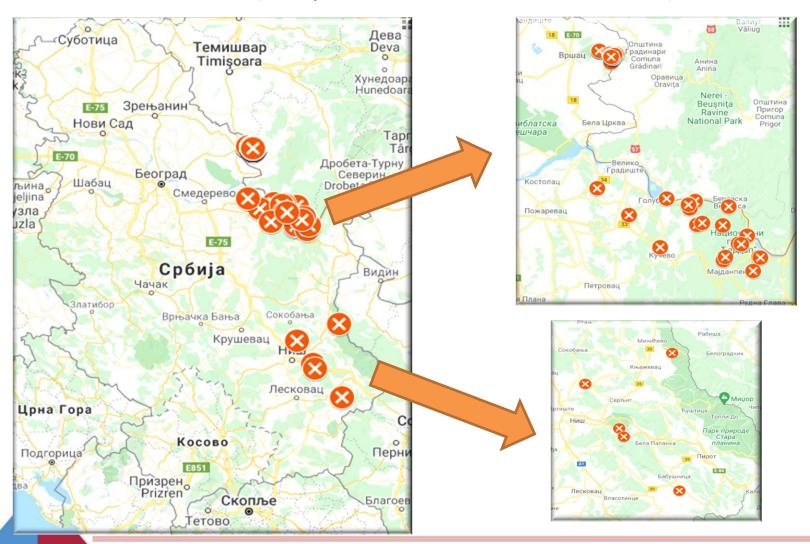

## Outbreaks in domestic pigs – country map

Period considered (ideally 5 June 2021 to 16 November 2021): .....