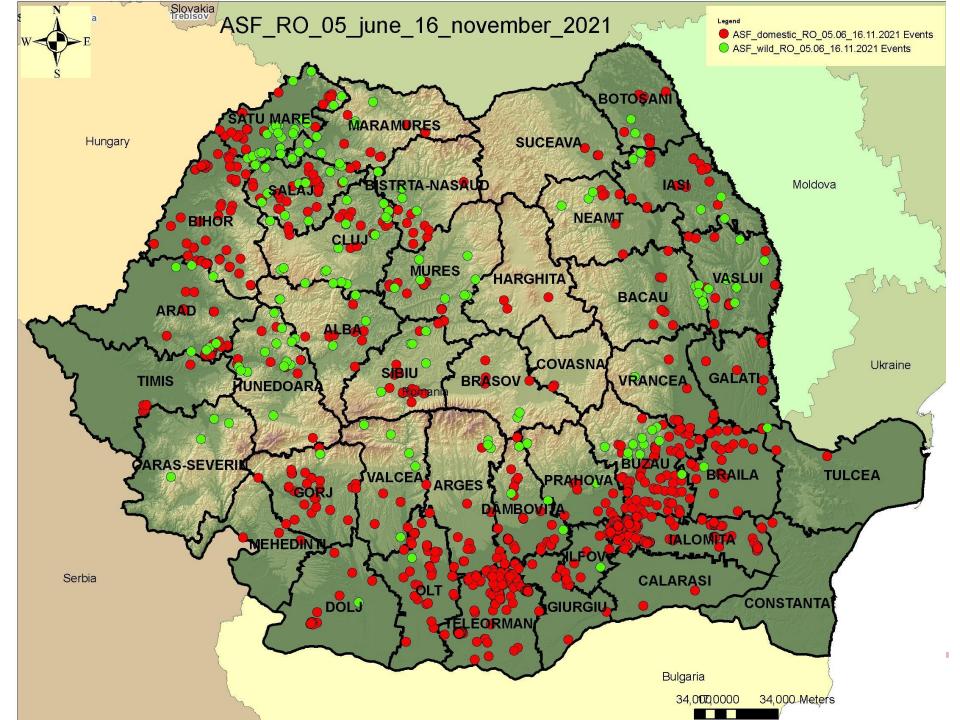

# ASF SITUATION from 5 June 2021 to 16 November 2021

[ROMANIA]

### Wild boar surveillance

### In the zones of the country already considered affected at the beginning of the period

#### Wild boar found dead

| Period considered (5 June 2021 to 16 November 2021) | N° wild boar found<br>dead | % PCR positive | % seropositive |
|-----------------------------------------------------|----------------------------|----------------|----------------|
| All country                                         | 162                        | 46,30%         | 1,85%          |

#### Wild boar hunted

| Period considered (5 June 2021<br>to 16 November 2021) | N° wild boar hunted | % PCR positive | % seropositive |
|--------------------------------------------------------|---------------------|----------------|----------------|
| All country                                            | 5515                | 1,36%          | 1,80%          |

# Domestic pigs surveillance

#### In the zones of the country already considered affected at the beginning of the period

| Period considered (5 June 2021 to 16 November 2021) | N° suspicions<br>Commercial farms / backyards | N° confirmed outbreaks<br>Commercial farms / backyards |
|-----------------------------------------------------|-----------------------------------------------|--------------------------------------------------------|
| All country                                         | 36 / 1173                                     | 34 / 1056                                              |