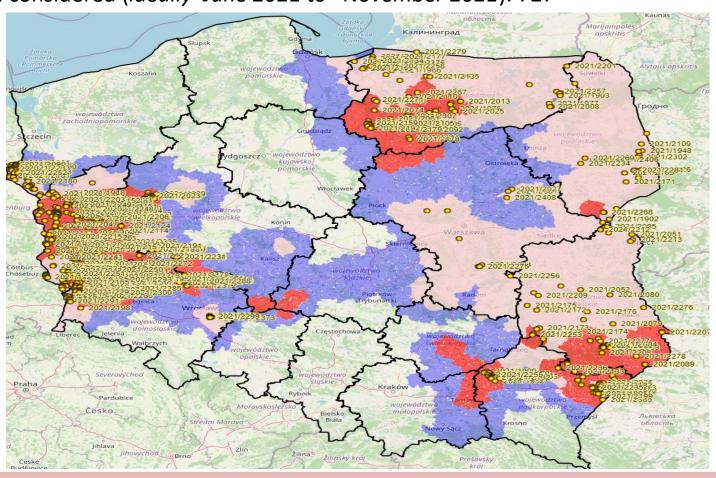

# Cases in wild boar – country map

Period considered (ideally June 2021 to November 2021): 727