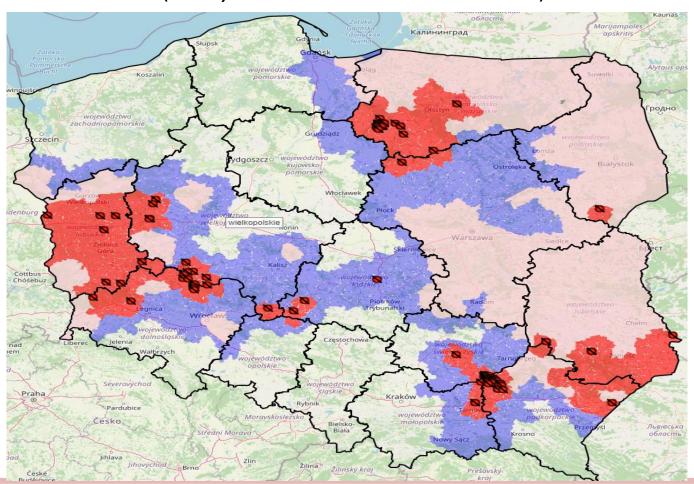

### Outbreaks in domestic pigs – country map

Period considered (ideally June 2021 to November 2021): 117