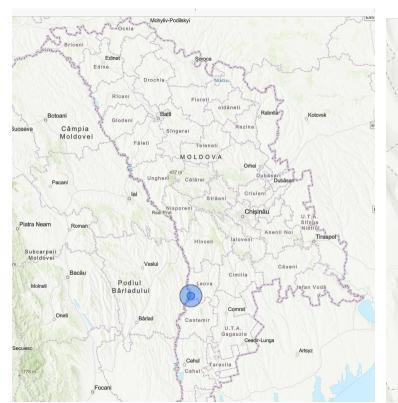

### Outbreaks in domestic pigs – country map

Period considered (30 May 2021 to 30 October 2021)

#### 

| Nr. | Localitatea   | Confirmarea | Inchiderea focarului | Nr. de porci afectați |
|-----|---------------|-------------|----------------------|-----------------------|
| 1   | Hănășenii Noi | 13.08.2021  | 27.09.2021           | 10                    |
| 2   |               |             |                      |                       |