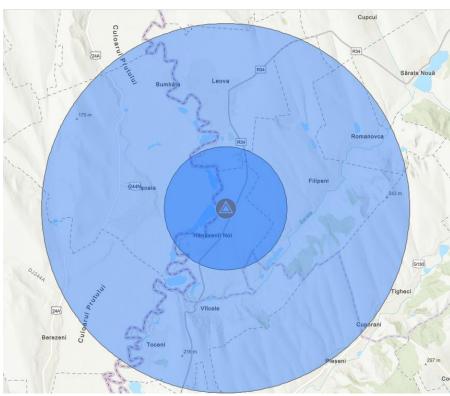

### Outbreaks in domestic pigs – country map

Period considered (30 May 2021 to 30 October 2021)

#### 

| Nr. | Localitatea   | Confirmarea | Inchiderea focarului | Nr. de porci afectați |
|-----|---------------|-------------|----------------------|-----------------------|
| 1   | Hănășenii Noi | 13.08.2021  | 27.09.2021           | 10                    |
| 2   |               |             |                      |                       |