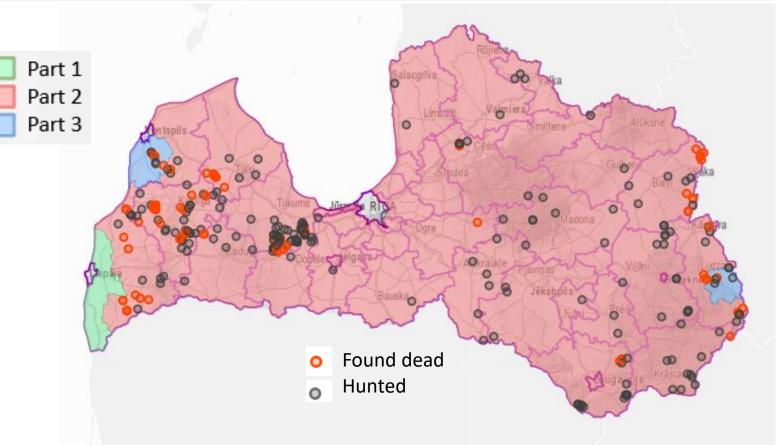

## Wild porcine animal (Wild boar) surveilance in 2021 (till November 11<sup>th</sup>)

| <b>Period considered</b><br>(1st January till November 11 <sup>th</sup> 2021) | N° wild boar<br>found dead | % PCR positive | % seropositive |
|-------------------------------------------------------------------------------|----------------------------|----------------|----------------|
| found dead                                                                    | 211                        | 97%            | 3%             |
| Wild boar hunted                                                              | 17541                      | 31%            | 69%            |