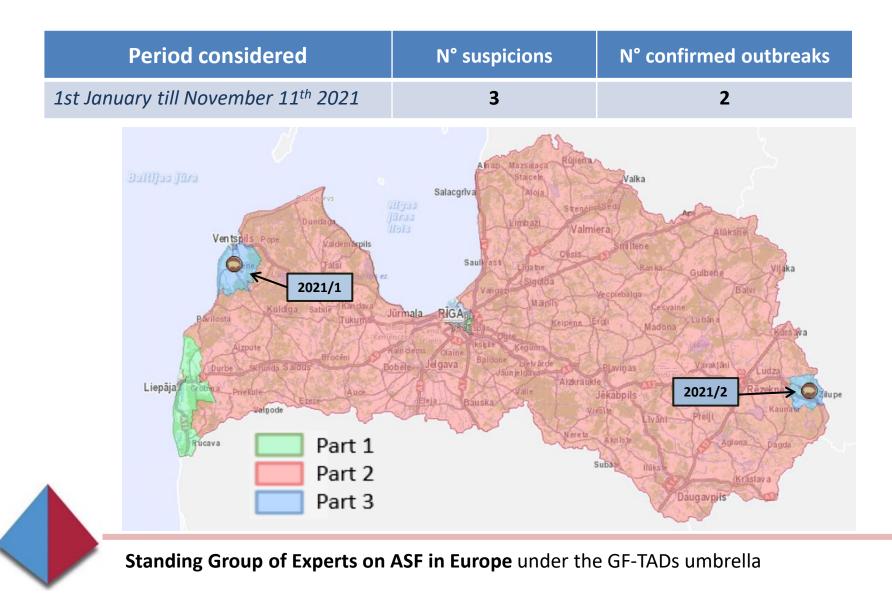

## Kept porcine animal (Domestic pig) surveillance in Latvia in 2021 (till November 11<sup>th</sup>)