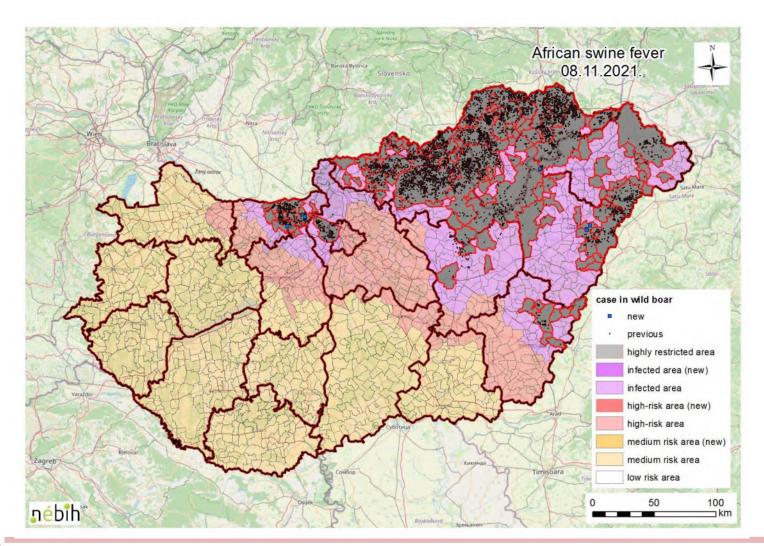

sidered (ideally 10<br>September to 05 May 2020) | N° wild boar found<br>dead | % PCR positive | % seropositive |
|------------------------------------------------------------|----------------------------|----------------|----------------|
| 5 June 2021- 16 November 2021                              | 643                        | 26.4           | 0              |

#### Wild boar hunted

| Period considered (ideally 29 May to 10 September) | N° wild boar hunted | % PCR positive | % seropositive |
|----------------------------------------------------|---------------------|----------------|----------------|
| 5 June 2021- 16 November 2021                      | 14562               | 0.7            | 0              |

# Cases in wild boar – country map





# Cases in wild boar – country map





## Domestic pigs surveillance

#### In the zones of the country considered free until at least the beginning of the period

| Period considered (ideally 10 | N° suspicions                | N° confirmed outbreaks       |
|-------------------------------|------------------------------|------------------------------|
| September to 05 May 2020))    | Commercial farms / backyards | Commercial farms / backyards |
|                               | 0/11                         | 0/0                          |

#### In the zones of the country already considered affected at the beginning of the period

| Period considered (ideally 10 | N° suspicions                | N° confirmed outbreaks       |
|-------------------------------|------------------------------|------------------------------|
|