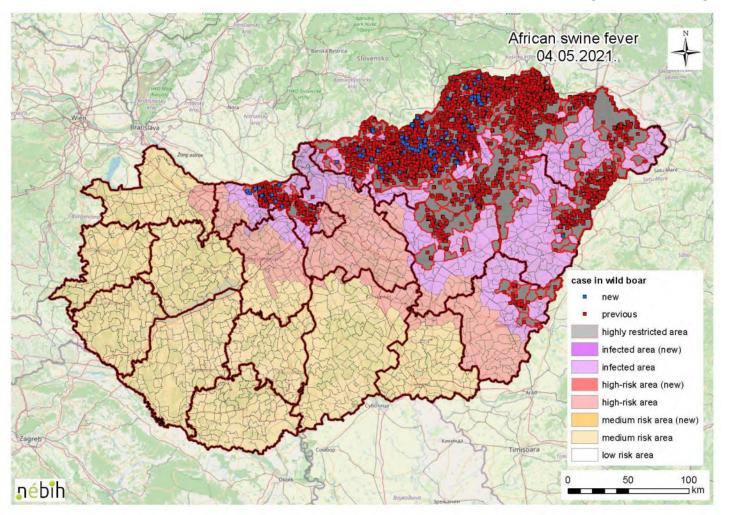

#### Wild boar found dead

| Period considered (ideally 10<br>September to 05 May 2020) | N° wild boar found<br>dead | % PCR positive | % seropositive |
|------------------------------------------------------------|----------------------------|----------------|----------------|
| 5 June 2021- 16 November 2021                              | 643                        | 26.4           | 0              |

#### Wild boar hunted

| Period considered (ideally 29 May to 10 September) | N° wild boar hunted | % PCR positive | % seropositive |
|----------------------------------------------------|---------------------|----------------|----------------|
| 5 June 2021- 16 November 2021                      | 14562               | 0.7            | 0              |

# Cases in wild boar – country map





# Cases in wild boar – country map





## Domestic pigs surveillance

#### In the zones of the country considered free until at least the beginning of the period

| Period considered (ideally 10 | N° suspicions                | N° confirmed outbreaks       |
|-------------------------------|------------------------------|------------------------------|
| September to 05 May 2020))    | Commercial farms / backyards | Commercial farms / backyards |
|                               | 0/11                         | 0/0                          |

#### In the zones of the country already considered affected at the beginning of the period

| Period considered (ideally 10 | N° suspicions                | N° confirmed outbreaks       |
|-------------------------------|-------------------------