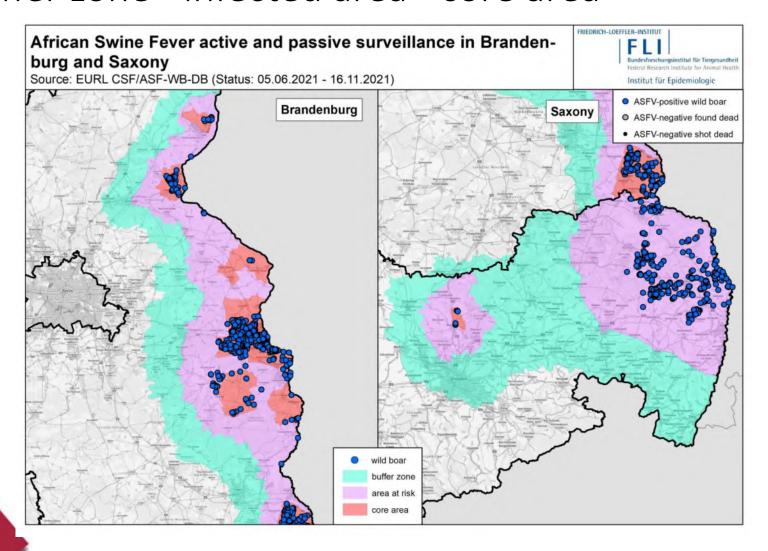

# Cases in wild boar — **Brandenburg and Saxony**Buffer zone - infected area - core area

### Cases and surveillance in wild boar

### Wild boar surveillance