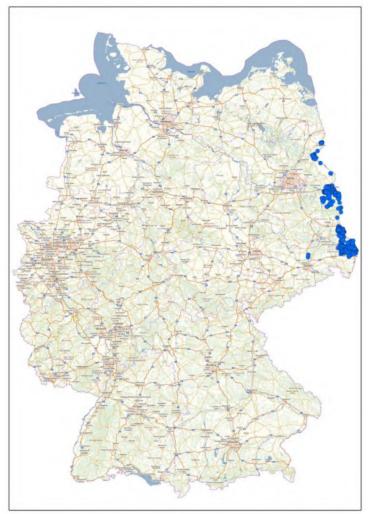

## Cases in wild boar – Germany

Since 5<sup>th</sup> June - 16<sup>th</sup> November 2021

1467 cases in Brandenburg and Saxony

# Cases in wild boar — **Brandenburg and Saxony**Buffer zone - infected area - core area