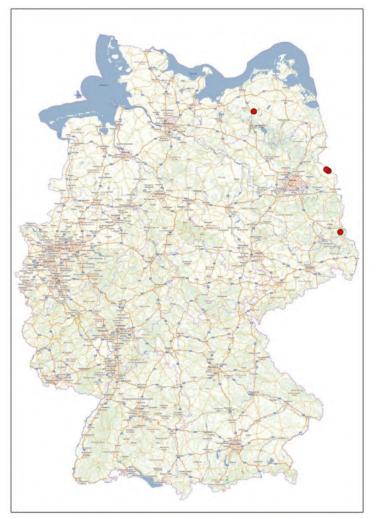

## Outbreaks in domestic pigs – Germany

Since 5<sup>th</sup> June - 16<sup>th</sup> November 2021

4 outbreaks in Brandenburg and Mecklenburg Western Pomerania