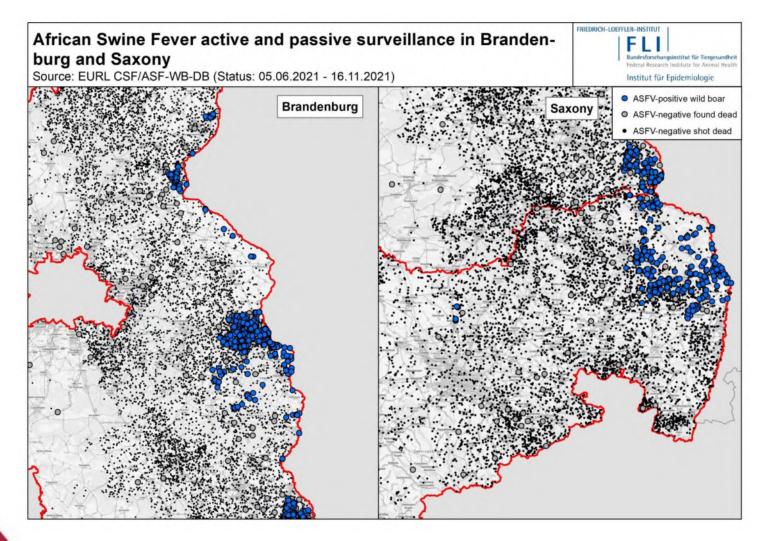

### Cases and surveillance in wild boar

### Wild boar surveillance

#### Wild boar - found dead

| Period considered     | N° wild boar found dead | % PCR positive | % seropositive |
|-----------------------|-------------------------|----------------|----------------|
| June to November 2021 | 582                     | 0              | 0              |

#### In the districts of the country with parts being affected since September 10<sup>th</sup> 2020

#### Wild boar - found dead

| Period considered     | N° wild boar found dead | % PCR positive | % seropositive |
|-----------------------|-------------------------|----------------|----------------|
| June to November 2021 | 1374                    | 87,70          | 10,71          |