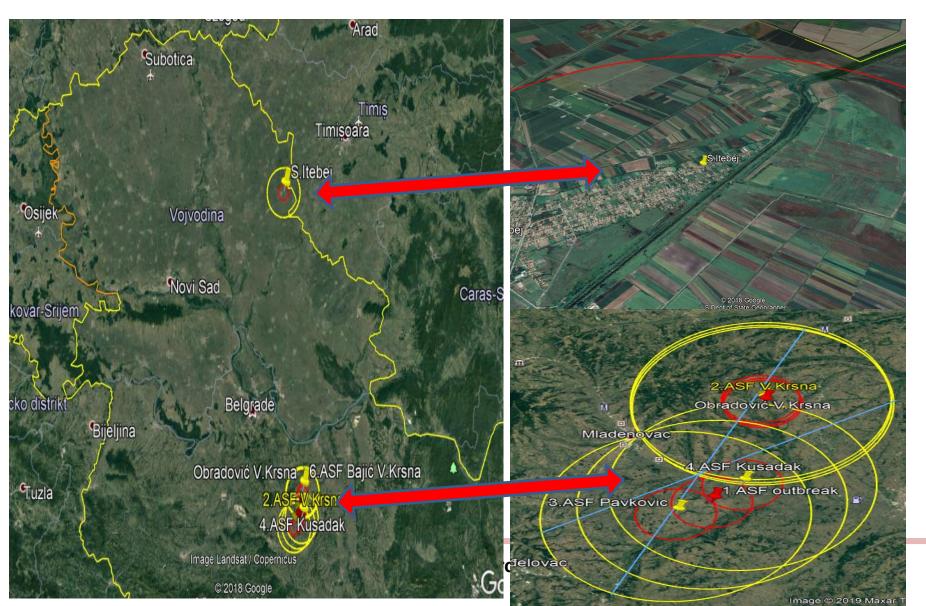

#### ASF in domestic pigs - 30.July to 12.September

- Despite the primary identified risk zones in order to enhance surveillance and control measures within the bordering regions to Hungary, Romania, Bulgaria, the first appearance of ASF in domestic pigs happend in **17 outbreaks** (three settlements- Rabrovac, Velika Krsna, Kusadak, two municipalities -Mladenovac, Smederevska Palanka and two districts- City of Belgrade, Podunavski). in the central parts of the country.(**31/7-19/8**)
- Finaly, the 18th outbrek occured in the village of Srpski Itebej (municipality of Žitište, Srednjebanatski district), close to the Romanian border.(12/9).
- In total 634 pigs were distroyed in 47 holdings
- ✤ No big/commercial farms were affected.
- After the appropriate measures applied with no positive results or evidence of presence and spreading of ASF were found during the overall surveillance, the outbreaks were officially reported in December to OIE as resolved

### **Geodistribution 2019**