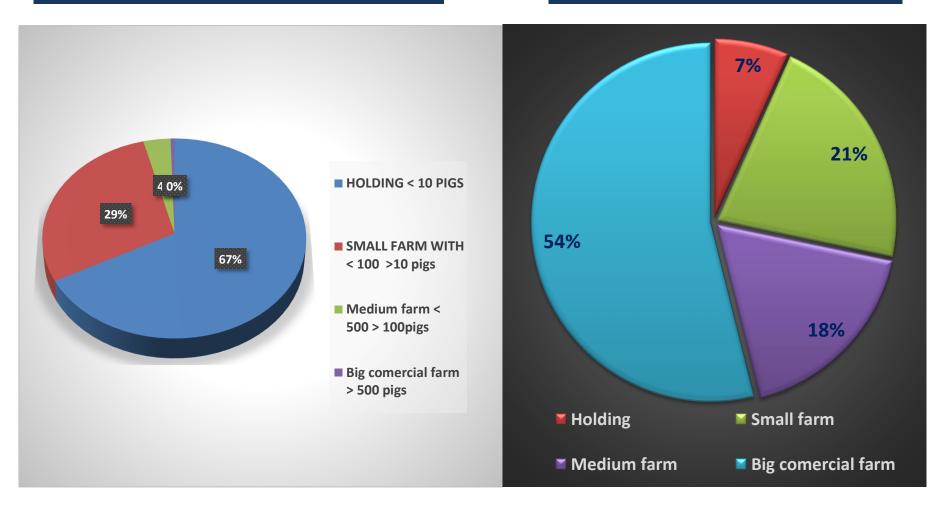

### **Domestic pigs population**

- in 2019, a total of 74,985 pig holdings were registered in Serbia, of which
- 50,1251 kept up to 10 pigs,
- 21, 741 kept 10 to 100 pigs,
- medium commercial farms of 100 to 500 pigs- 2,721
- large commercial farms with more than 500 pigs- 398.