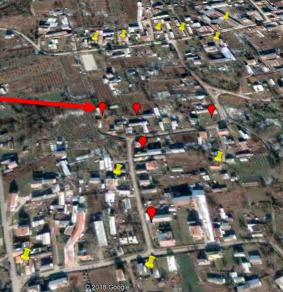

#### RABROVAC

- 31/7.- stamping out on infected holding (24 pigs culled)
- 31/7. stamping out of 202
   pigs on 17 contact holdings
- Out of 17 samples taken during stamping out 8 positive ,9 negative
- 30. 31/7. <u>1447 pigs in</u>
   <u>124 holdings were clinicaly</u>
   <u>examined</u>

Depopulation zone in Rabrovac (Šume)