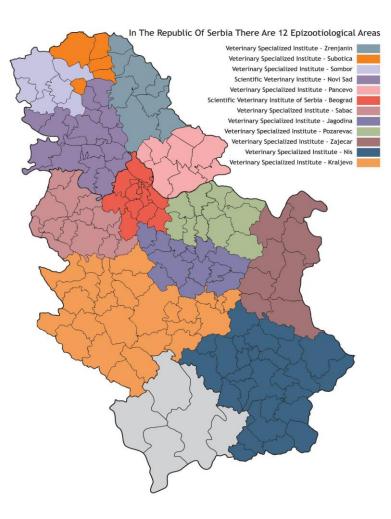

e commercial farms with more than 500 pigs- 398.



• The highest density of holdings is in the northwest part of the country.

NUMBER AND CATEGORY OF HOLDING RELATIVE TO NUMBER OF PIGS BY DISTRICTS IN RS IN 2019

#### NUMBER OF MARKED AND REGISTERED PIGS IN RS 2019



#### **Domestic pig Population**



Wild boar **Population** 2.6 0 2.5 -density map-3.2 app. 30.000 wild boars 0 9.7 0.9 10 8 2.5 6.7 0.8 0.7 0.4500.04 0. 0.25 03 0.5 0.30.4 0.3 0.1 0.3 09 05 0.4 0.8 0.40.5 0.9 0.5 0.8 0.5 0.839.406000 0.8 0.8 0 0.8 Ô D

### **VETERINARY SYSTEM**

- app.2500 veterinarians involved

- 355 veterinary stations (staffed with a minimum of three veterinarians

627 veterinary ambulances
(staffed with a minimum of one veterinarian).

- 12 veterinary institutes (ten specialistic ant two scientific)





#### **ADMINISTRATIVE DISTRICTS IN SERBIA (25)**



#### 12 Regional crisis centres



#### **ASF IN SERBIA domestic pigs 2019**



Подаци са мап

#### ASF in domestic pigs - 30.July to 12.September

- Despite the primary identified risk zones in order to enhance surveillance and control measures within the bordering regions to Hungary, Romania, Bulgaria, the first appearance of ASF in domestic pigs happend in **17 outbreaks** (three settlements- Rabrovac, Velika Krsna, Kusadak, two municipalities -Mladenovac, Smederevska Palanka and two districts- City of Belgrade, Podunavski). in the central parts of the country.(**31/7-19/8**)
- Finaly, the 18th outbrek occured in the village of Srpski Itebej (municipality of Žitište, Srednjebanatski district), close to the Romanian border.(12/9).
-