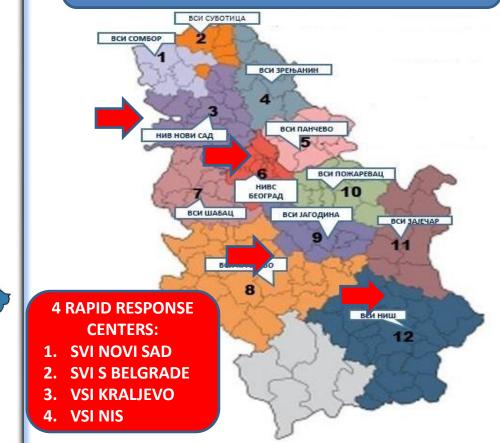

### **VETERINARY SYSTEM**

- app.2500 veterinarians involved

- 355 veterinary stations (staffed with a minimum of three veterinarians

627 veterinary ambulances
(staffed with a minimum of one veterinarian).

- 12 veterinary institutes (ten specialistic ant two scientific)

#### 12 Regional crisis centres