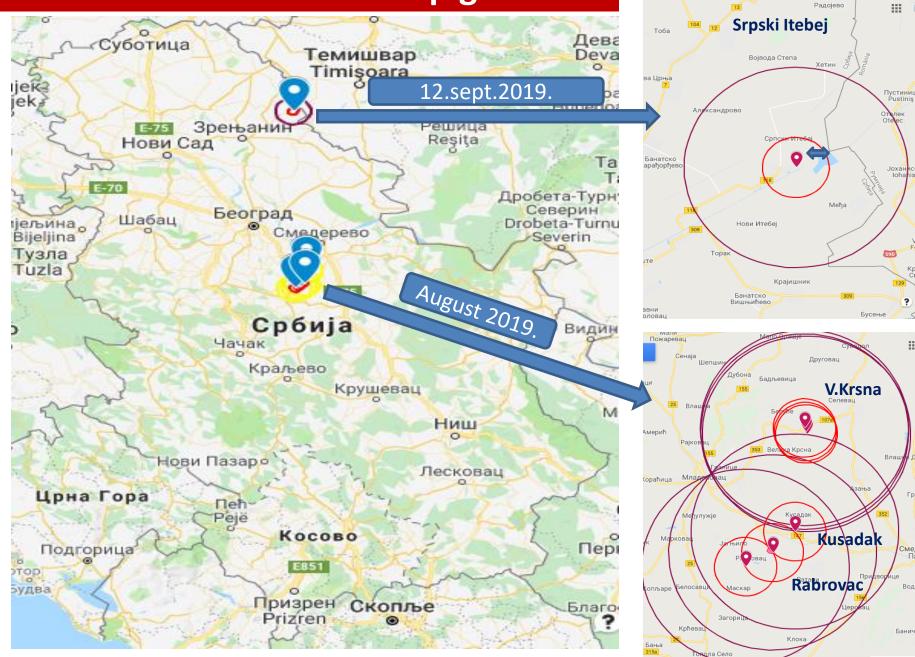

#### ASF in domestic pigs - 30.July to 12.September

- Despite the primary identified risk zones in order to enhance surveillance and control measures within the bordering regions to Hungary, Romania, Bulgaria, the first appearance of ASF in domestic pigs happend in **17 outbreaks** (three settlements- Rabrovac, Velika Krsna, Kusadak, two municipalities -Mladenovac, Smederevska Palanka and two districts- City of Belgrade, Podunavski). in the central parts of the country.(**31/7-19/8**)
- Finaly, the 18th outbrek occured in the village of Srpski Itebej (municipality of Žitište, Srednjebanatski district), close to the Romanian border.(12/9).
- In total 634 pigs were distroyed in 47 holdings
- ✤ No big/commercial farms were affected.
- After the appropriate measures applied with no positive results or evidence of presence and spreading of ASF were found during the overall surveillance, the outbreaks were officially reported in December to OIE as resolved