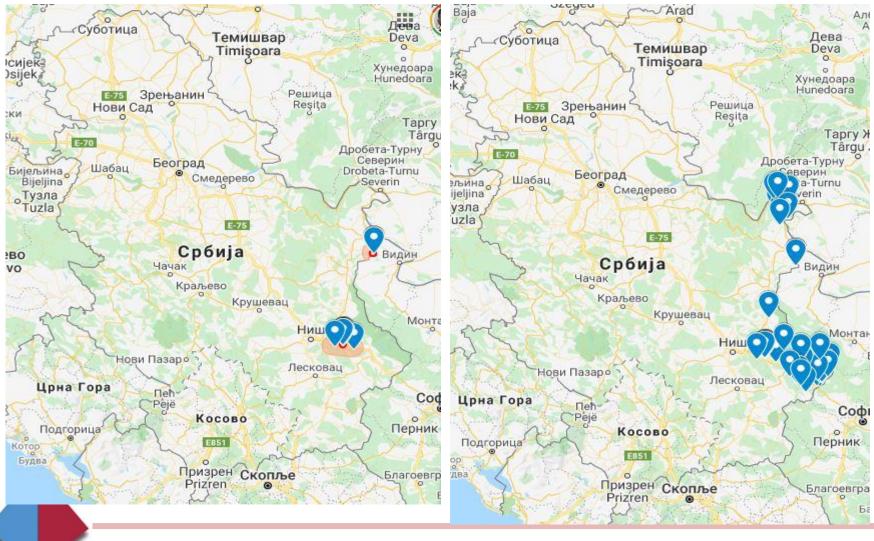

#### ADNS MAP OF ASF SITUATION AND REGIONALIZATION ISERBIA 2020

<u>Blue:</u> ASF affected regions in wild boar (Zaječar distric)-<u>Part II</u>) <u>Purple:</u> ASF affected regions in wild boars and domestic pigs (Pirot and Bor district)-<u>Part III</u>