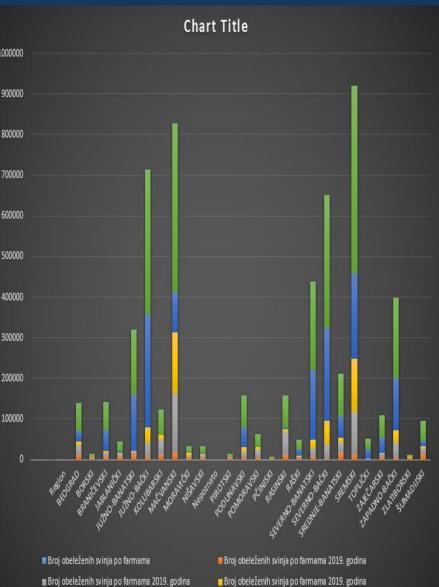

#### NUMBER OF MARKED AND REGISTERED PIGS IN RS

|                     | 2019.     | Total         |                |                          |           |     |
|---------------------|-----------|---------------|----------------|--------------------------|-----------|-----|
|                     | Number of | f marked p    | ias            |                          |           |     |
| DISTRICT            | Holding   | Small<br>farm | Medium<br>farm | Big<br>comercial<br>farm |           | 10  |
| DISTRICT<br>BEOGRAD | 10,587    | 25,310        | 7,348          |                          | 69,400    | 9   |
| BORSKI              | 5,785     |               | -              | -                        | 7,414     |     |
| BRANIČEVSKI         | 6,293     |               |                |                          |           | 8   |
| JABLANIČKI          | 7,862     | -             |                | -                        |           |     |
| JUŽNO-BANATSKI      | 10,898    |               | -              | -                        |           | 14  |
| JUŽNO-BAČKI         | 7,917     | -             |                | -                        |           |     |
| KOLUBARSKI          | 12,410    |               | -              |                          |           | 6   |
| MAČVANSKI           | 16,539    | ,             | •              | -                        |           |     |
| MORAVIČKI           | 4,381     | 5,914         | -              | -                        |           | 5   |
| NIŠAVSKI            | 5,391     | 7,192         | 1,982          | 1,498                    | 16,063    |     |
| PIROTSKI            | 4,635     | 1,562         | 111            | 1,073                    | 7,381     | 14  |
| PODUNAVSKI          | 5,258     | 13,692        | 12,101         | 49,577                   | 80,628    |     |
| POMORAVSKI          | 5,446     | 18,212        | 7,440          | 530                      | 31,628    |     |
| PČINJSKI            | 2,637     | 392           | 134            |                          | 3,163     |     |
| RASINSKI            | 12,801    | 53,974        | 7,756          | 4,956                    | 79,487    | 1   |
| RAŠKI               | 3,743     | 3,577         | 2,897          | 14,704                   | 24,921    |     |
| SEVERNO-BANATSKI    | 8,201     | 20,665        | 19,356         | 172,764                  | 220,986   | - 1 |
| SEVERNO-BAČKI       | 2,891     | 35,074        | 58,912         | 230,311                  | 327,188   |     |
| SREDNJE-BANATSKI    | 16,568    | 24,889        | 11,348         | 54,161                   | 106,966   |     |
| SREMSKI             | 11,792    | 105,698       | 132,770        | 212,914                  | 463,174   |     |
| TOPLIČKI            | 1,082     | 1,224         | 115            | 23,172                   | 25,593    |     |
| ZAJEČARSKI          | 7,236     | 8,983         | 651            | 37,592                   | 54,462    |     |
| ZAPADNO-BAČKI       | 4,693     | 37,385        | 30,990         | 128,234                  | 201,302   |     |
| ZLATIBORSKI         | 4,550     | 1,282         | 552            |                          | 6,384     |     |
| ŠUMADIJSKI          | 13,135    | 14,941        | 4,079          | 15,285                   | 47,440    |     |
| Grand Total         | 192,731   | 624,035       | 515,170        | 1,557,163                | 2,889,099 |     |

Broj obeleženih svinja po farmama 2019. godina

Broj obeleženih svinja po farmama Broj obeleženih svinja

#### NUMBER OF MARKED AND REGISTERED PIGS IN RS 2019