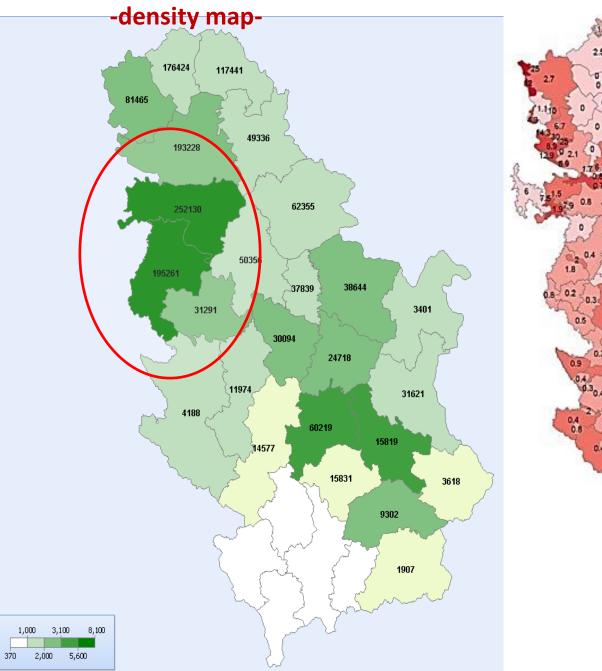

• The highest density of holdings is in the northwest part of the country.

NUMBER AND CATEGORY OF HOLDING RELATIVE TO NUMBER OF PIGS BY DISTRICTS IN RS IN 2019