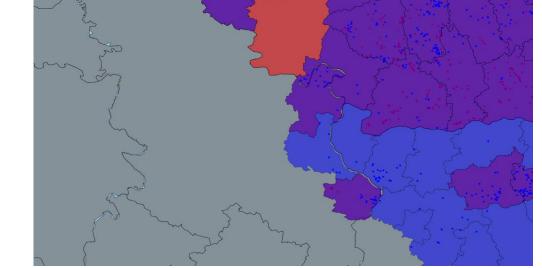

#### ADNS MAP OF ASF SITUATION AND REGIONALIZATION ISERBIA 2020

<u>Blue:</u> ASF affected regions in wild boar (Zaječar distric)-<u>Part II</u>) <u>Purple:</u> ASF affected regions in wild boars and domestic pigs (Pirot and Bor district)-<u>Part III</u>