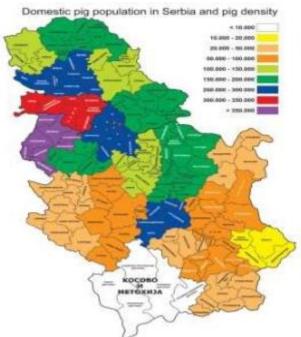

• The highest density of holdings is in the northwest part of the country.

NUMBER AND CATEGORY OF HOLDING RELATIVE TO NUMBER OF PIGS BY DISTRICTS IN RS IN 2019

#### **Domestic pig Population**

Wild boar **Population** 2.6 0 2.5 -density map-3.2 app. 30.000 wild boars 0 9.7 0.9 10 8 2.5 6.7 0.8 0.7 0.4500.04 0. 0.25 03 0.5 0.30.4 0.3 0.1 0.3 09 05 0.4 0.8 0.40.5 0.9 0.5 0.8 0.5 0.839.406000 0.8 0.8 0 0.8 Ô D