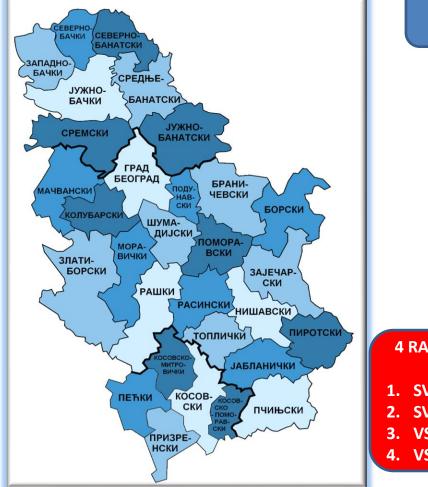

#### **ADMINISTRATIVE DISTRICTS IN SERBIA (25)**

#### 12 Regional crisis centres