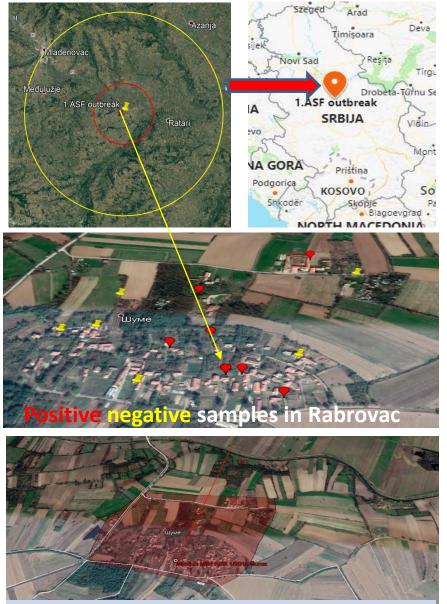

#### ASF in domestic pigs - 30.July to 12.September

- Despite the primary identified risk zones in order to enhance surveillance and control measures within the bordering regions to Hungary, Romania, Bulgaria, the first appearance of ASF in domestic pigs happend in **17 outbreaks** (three settlements- Rabrovac, Velika Krsna, Kusadak, two municipalities -Mladenovac, Smederevska Palanka and two districts- City of Belgrade, Podunavski). in the central parts of the country.(**31/7-19/8**)
- Finaly, the 18th outbrek occured in the village of Srpski Itebej (municipality of Žitište, Srednjebanatski district), close to the Romanian border.(12/9).
- In total 634 pigs were distroyed in 47 holdings
- ✤ No big/commercial farms were affected.
- After the appropriate measures applied with no positive results or evidence of presence and spreading of ASF were found during the overall surveillance, the outbreaks were officially reported in December to OIE as resolved

#### RABROVAC

- 31/7.- stamping out on infected holding (24 pigs culled)
- 31/7. stamping out of 202
   pigs on 17 contact holdings
- Out of 17 samples taken during stamping out 8 positive ,9 negative
- 30. 31/7. <u>1447 pigs in</u>
   <u>124 holdings were clinicaly</u>
   <u>examined</u>

Depopulation zone in Rabrovac (Šume)