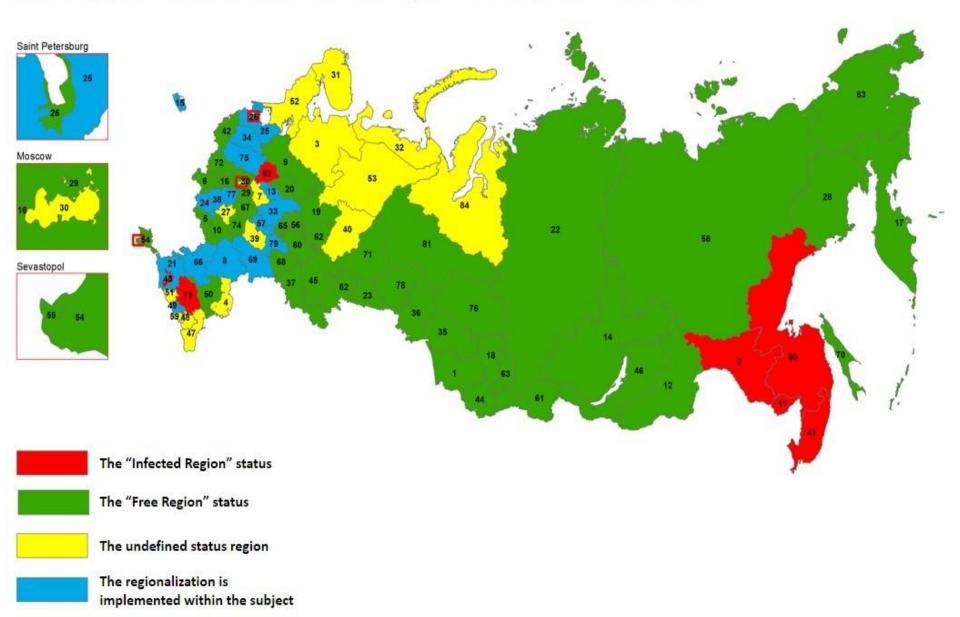

### The RF regionalization for African swine fever

according to the Rosselkhoznadzor information system «Cerberus» as for 13.01.2020

Карта составлена информационно-аналитическим центром Управления зетнадора Россельхознадзора. Дата составления: 13.01.2020