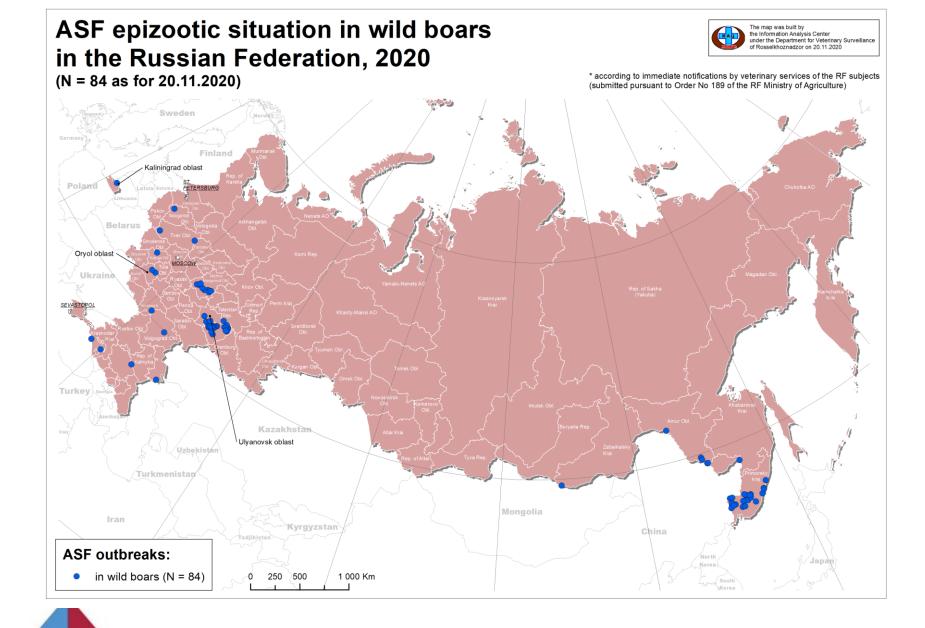

## Wild boar surveillance

#### In the zones of the country considered free until at least the beginning of the period

#### Wild boar found dead and hunted

| Period considered<br>(15.05.2020-21.11.2020) | N° wild boar | % PCR positive | % seropositive |
|----------------------------------------------|--------------|----------------|----------------|
|                                              | 43           | 2,3            | -              |

#### In the zones of the country already considered affected at the beginning of the period

#### Wild boar found dead and hunted

| Period considered<br>(15.05.2020-21.11.2020) | N° wild boar | % PCR positive | % seropositive |
|----------------------------------------------|--------------|----------------|----------------|
|                                              | 270          | 20,3           | -              |