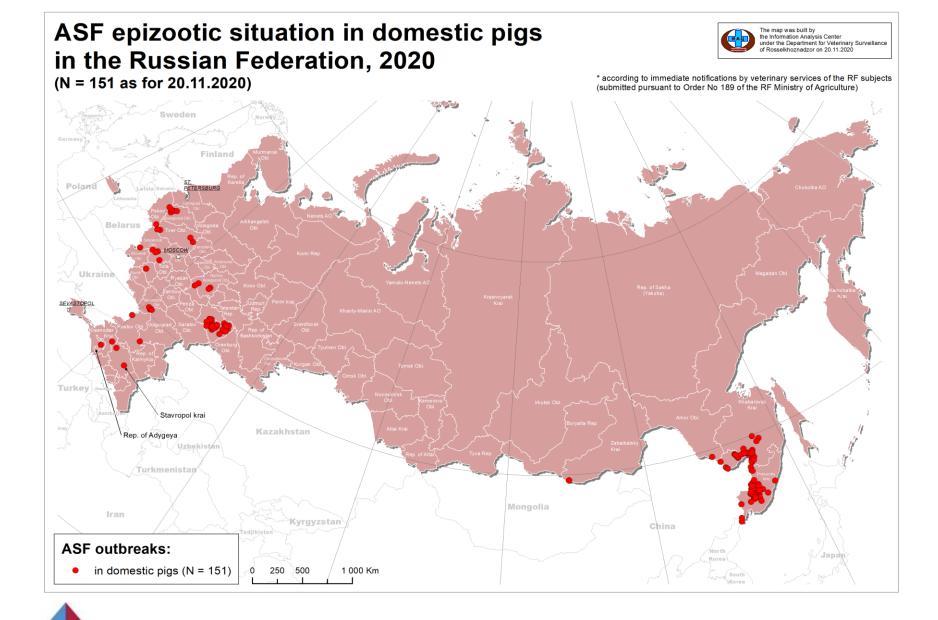

# Domestic pigs surveillance

In the zones of the country considered free until at least the beginning of the period

| Period considered<br>(15.05.2020-21.11.2020) | N° suspicions | N° confirmed outbreaks |
|----------------------------------------------|---------------|------------------------|
|                                              | 13            | 13                     |

#### In the zones of the country already considered affected at the beginning of the period

| <b>Period considered</b><br>(15.05.2020-21.11.2020) | N° suspicions | N° confirmed outbreaks |
|-----------------------------------------------------|---------------|------------------------|
|                                                     | 115           | 109                    |