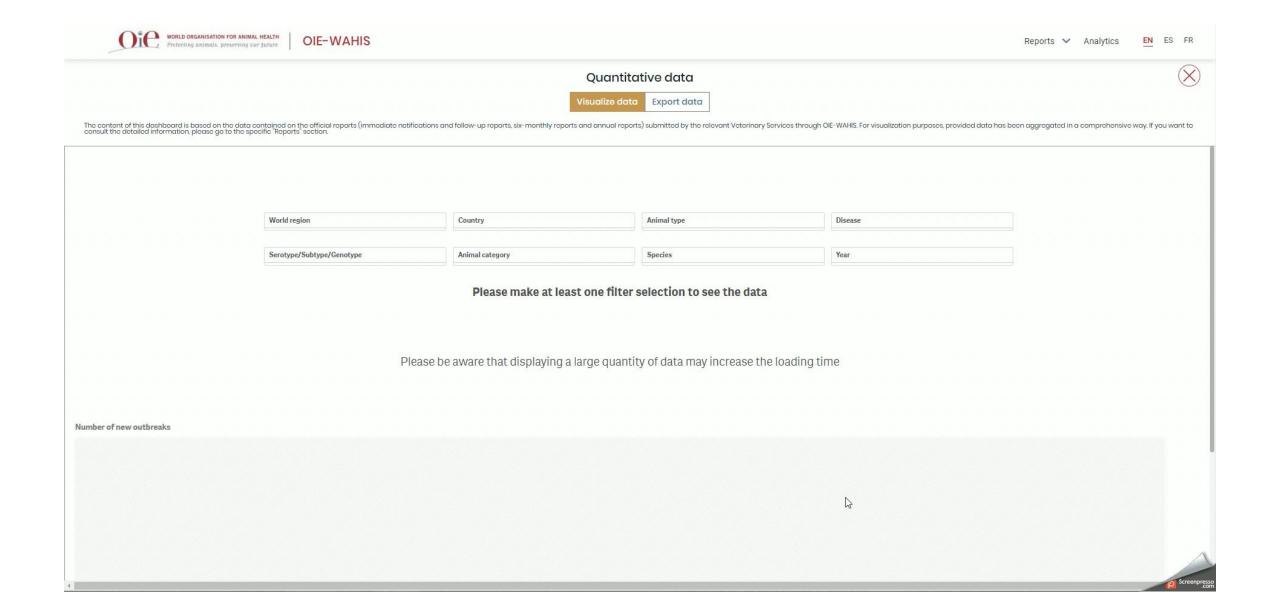

# Quantitative data

#### Quantitative data Dashboard

 Evolution of number of outbreaks, cases, and disease impact: accurate data allows a better understanding of the temporal dynamics of the disease