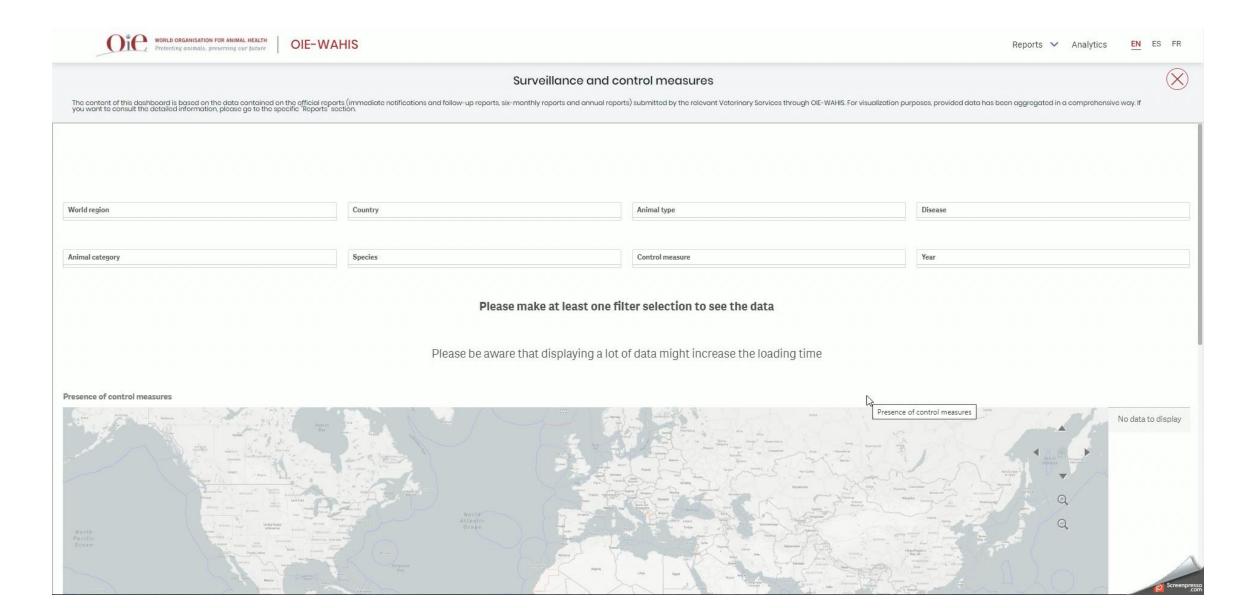

## Surveillance and control measures

#### Surveillance and control measures Dashboard

 Assessment of the application of preventive and control measures at Regional and country level and their impact on disease dynamics