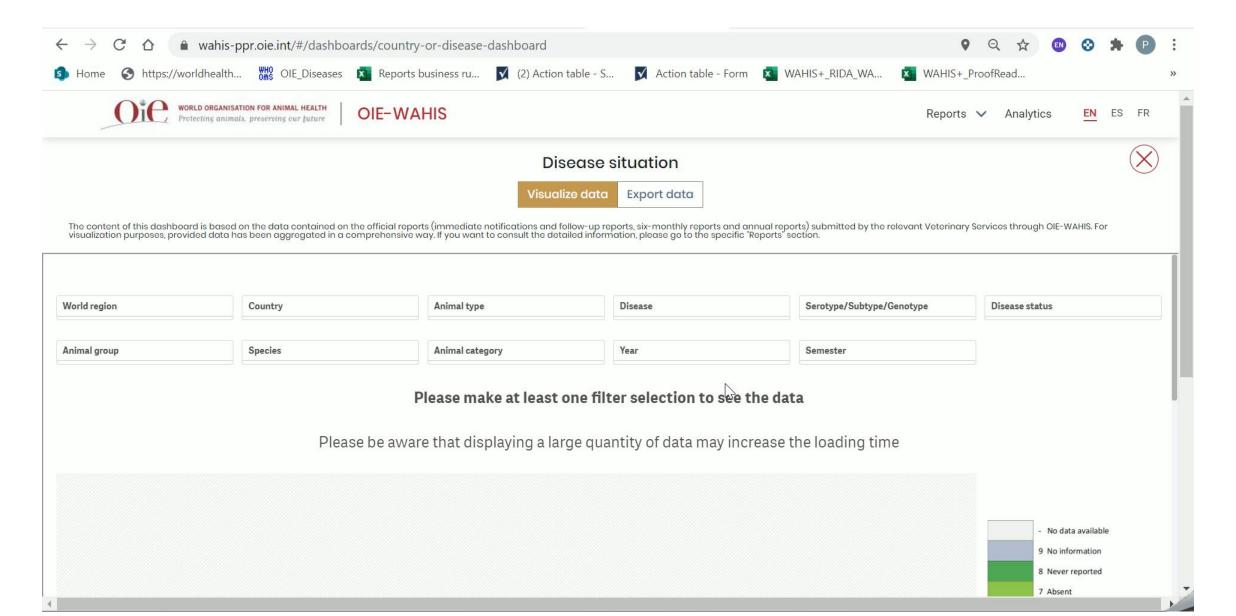

### Disease situation

#### Disease situation Dashboard

• Disease distribution: more accurate data make easier to follow the spatial dynamics of the disease