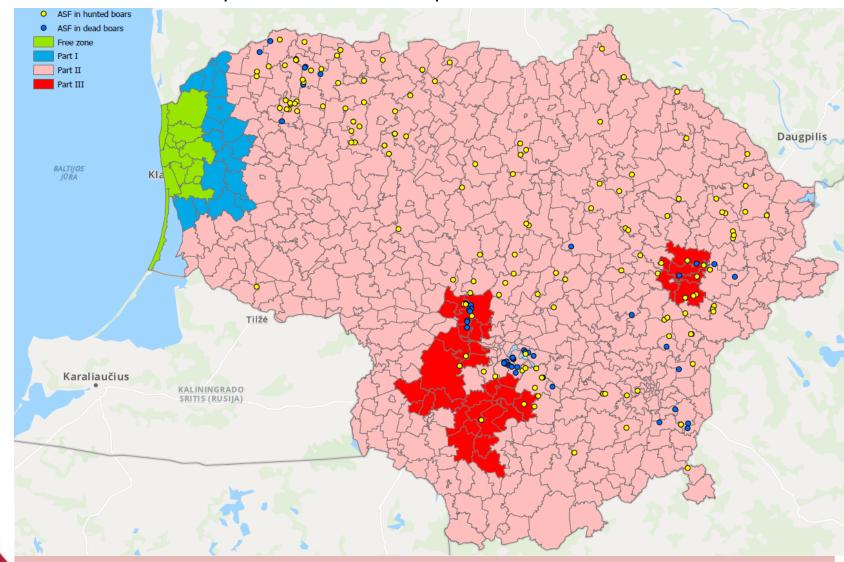

# Cases in wild boar — country map

#### Wild boar found dead

| Period considered             | N° wild boar found<br>dead | % PCR positive | % seropositive |
|-------------------------------|----------------------------|----------------|----------------|
| 10 September to 27 April 2020 | 3                          | 0              | 0              |

#### Wild boar hunted

| Period considered             | N° wild boar hunted | % PCR positive | % seropositive |
|-------------------------------|---------------------|----------------|----------------|
| 10 September to 27 April 2020 | 210                 | 0              | 0              |

#### Wild boar found dead

| Period considered             | N° wild boar found<br>dead | % PCR positive | % seropositive |
|-------------------------------|----------------------------|----------------|----------------|
| 10 September to 27 April 2020 | 217<br>(94 positive)       | 43 %           | 0              |

#### Wild boar hunted

| Period considered             | N° wild boar hunted    | % PCR positive                        | % seropositive                        |
|-------------------------------|------------------------|---------------------------------------|---------------------------------------|
| 10 September to 27 April 2020 | 6709<br>(157 positive) | 21 % (from positive hunted wild boar) | 79 % (from positive hunted wild boar) |