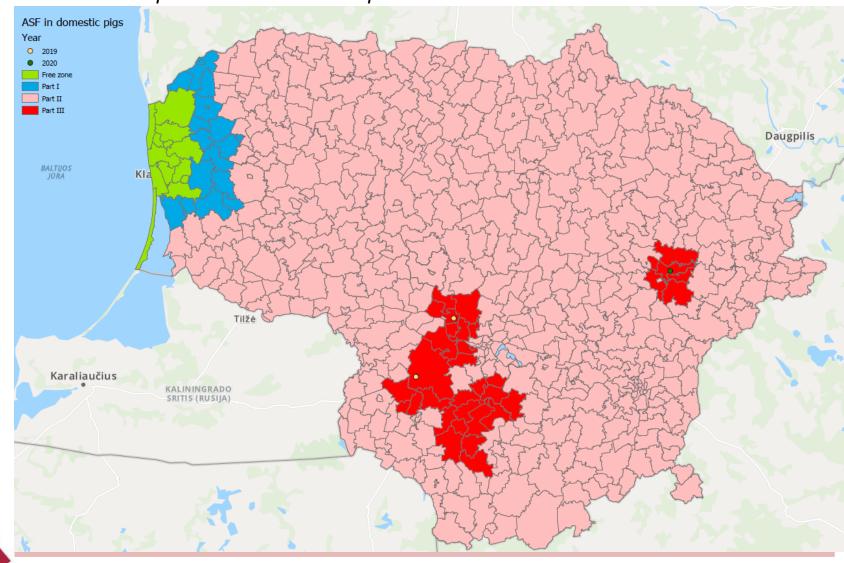

## Outbreaks in domestic pigs – country map

10 September 2019 to 27 April 2020

#### In the zones of the country considered free until at least the beginning of the period

| Period considered             | N° suspicions<br>Commercial farms / backyards | N° confirmed outbreaks<br>Commercial farms / backyards |
|-------------------------------|-----------------------------------------------|--------------------------------------------------------|
| 10 September to 27 April 2020 | 0/1                                           | 0/0                                                    |

#### In the zones of the country already considered affected at the beginning of the period

| Period considered             | N° suspicions<br>Commercial farms / backyards | N° confirmed outbreaks<br>Commercial farms / backyards |
|-------------------------------|-----------------------------------------------|--------------------------------------------------------|
| 10 September to 27 April 2020 | 3 / 44                                        | 1/4                                                    |