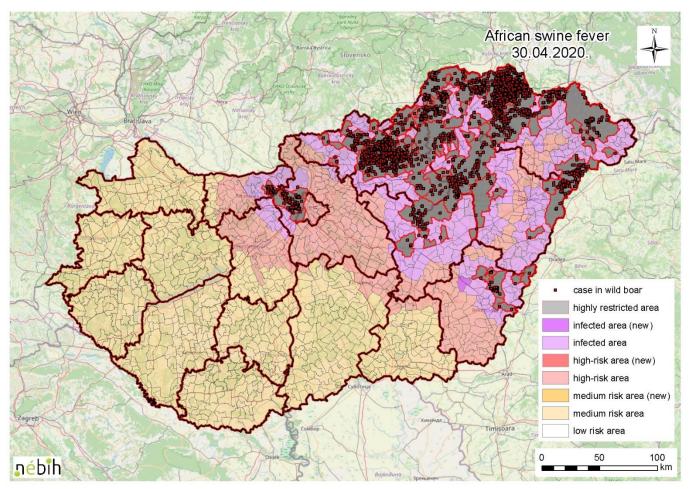

itive | % seropositive |
|------------------------------------------------------------|----------------------------|----------------|----------------|
| 10 September to 15 April                                   | 4244                       | 68,1%          | N/A            |

#### Wild boar hunted

| Period considered (ideally 10<br>September to 05 May 2020) | N° wild boar hunted | % PCR positive | % seropositive |
|------------------------------------------------------------|---------------------|----------------|----------------|
| 10 September to 15 April                                   | 24439               | 2,28%          | N/A            |

# Cases in wild boar – country map

Situation as of 9 September 2019





# Cases in wild boar – country map

Situation as of 30 April 2020





## Domestic pigs surveillance

#### In the zones of the country considered free until at least the beginning of the period

| Period considered (ideally 10 | N° suspicions                | N° confirmed outbreaks       |
|-------------------------------|------------------------------|------------------------------|
| September to 05 May 2020))    | Commercial farms / backyards | Commercial farms / backyards |
| 10 September to 15 April      | 1/11                         | 0/0                          |

#### In the zones of the country already considered affected at the beginning of the period

| Period considered (ideally 10 | N° suspicions                | N° confirmed outbreaks       |
|-------------------------------|------------------------------|------------------------------|
|