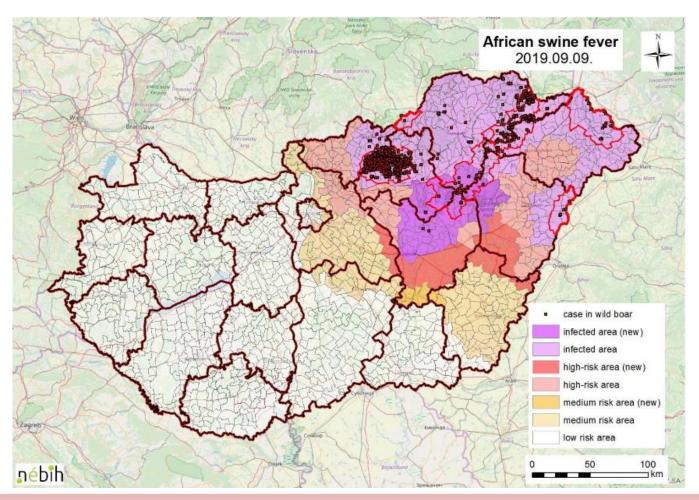

0<br>September to 05 May 2020) | N° wild boar found<br>dead | % PCR positive | % seropositive |
|------------------------------------------------------------|----------------------------|----------------|----------------|
| 10 September to 15 April                                   | 4244                       | 68,1%          | N/A            |

#### Wild boar hunted

| Period considered (ideally 10<br>September to 05 May 2020) | N° wild boar hunted | % PCR positive | % seropositive |
|------------------------------------------------------------|---------------------|----------------|----------------|
| 10 September to 15 April                                   | 24439               | 2,28%          | N/A            |

# Cases in wild boar – country map

Situation as of 9 September 2019





# Cases in wild boar – country map

Situation as of 30 April 2020





## Domestic pigs surveillance

#### In the zones of the country considered free until at least the beginning of the period

| Period considered (ideally 10 | N° suspicions                | N° confirmed outbreaks       |
|-------------------------------|------------------------------|------------------------------|
| September to 05 May 2020))    | Commercial farms / backyards | Commercial farms / backyards |
| 10 September to 15 April      | 1/11                         | 0/0                          |

#### In the zones of the country already considered affected at the beginning of the period

| Period considered (ideally 10 | N° suspicions                | N° confirmed outbreaks       |
|--------------------------