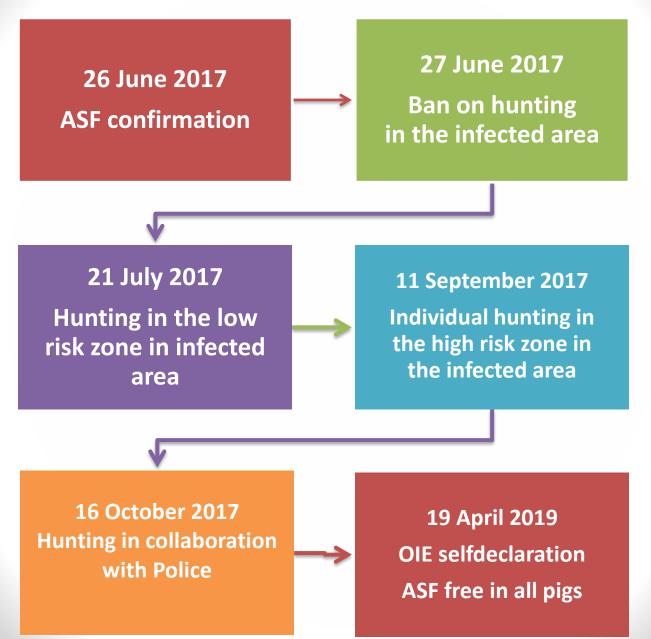

# Information about ASF Czech Republic

From the first case 26. 6. 2017 to the last case 8. 2. 2018 - 9 months - 228 days