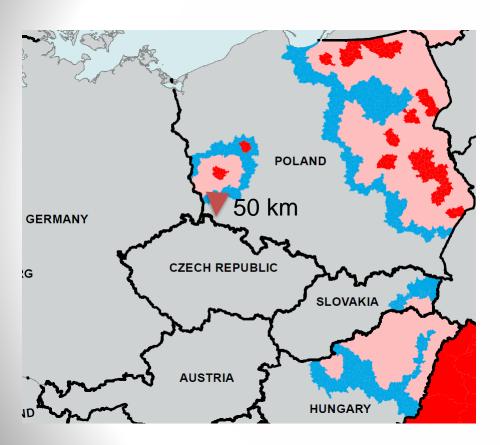

### RISK OF INTRODUCTION OF ASF IN WILD BOAR IS RELATIVELY HIGH

Cross border collaboration on all levels

CZ+DE field meeting in 03/2020