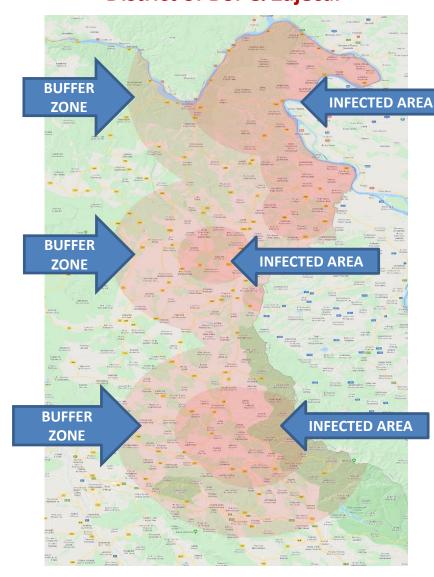

### Hunting areas infected and INTENSIVE HUNTING (BUFFER) zone District of Bor & Zaječar