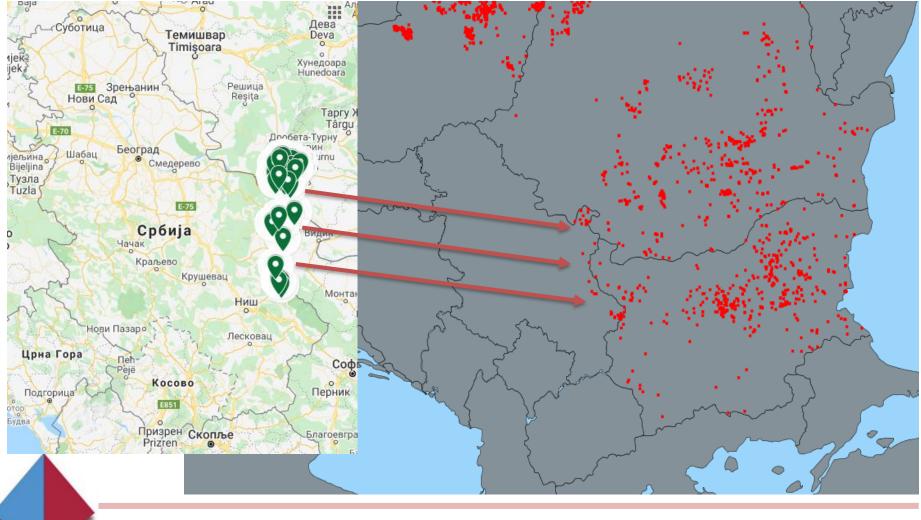

# Cases in wild boar – country map

Period considered (*ideally 10 September 2019 to 05 May 2020*): 03.1.2020 – 28.4.2020.

Standing Group of Experts on ASF in Europe under the GF-TADs umbrella