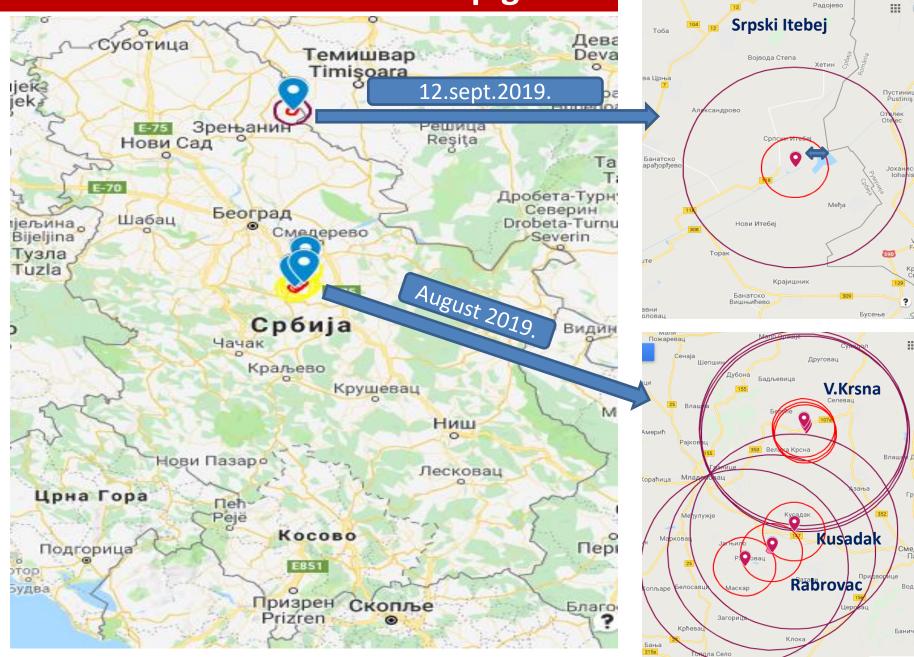

### **ASF IN SERBIA domestic pigs**

Подаци са мап

### **ASF IN domestic pigs - 2019**

| DISTRICT             | Municipality           | Sattlement       | Nº of infected<br>holdings | Nº of suspectible pigs | Nº of diseased pigs | № of culled/dead<br>pigs on affected<br>holdings | Nº of<br>suspected/contact<br>holdings where the<br>culling was done | № of culled pigs on<br>contact holdings | Nº of<br>distroyed<br>pigs in total |
|----------------------|------------------------|------------------|----------------------------|------------------------|---------------------|--------------------------------------------------|----------------------------------------------------------------------|-----------------------------------------|-------------------------------------|
| THE CITY OF          |                        | Rabrovac         | 9                          | 131                    | 10                  | 131                                              | 14                                                                   | 163                                     |                                     |
| BELGRADE             | Mladenovac             | Velika<br>Krsna  | 7                          | 80                     | 9                   | 80                                               | 11                                                                   | 176                                     |                                     |
| PODUNAVSKI           | Smederevska<br>Palanka | Kusadak          | 1                          | 64                     | 2                   | 64                                               | 0                                                                    | 0                                       |                                     |
| SREDNJE-<br>BANATSKI | ŽITIŠTE                | Srpski<br>Itebej | 1                          | 6                      | 2                   | 6                                                | 4                                                                    | 0                                       |                                     |
| ТО                   | TAL                    | 4                | 18                         | 285                    | 23                  | 285                                              | 29                                                                   | 339                                     | 620                                 |