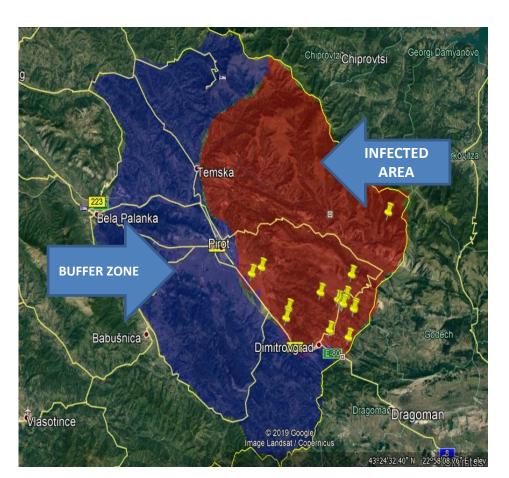

| 42                         | 100            | 0              |  |

#### Wild boar hunted

| <b>Period considered</b> (ideally 29<br>May to 10 September) | N° wild boar hunted | % PCR positive | % seropositive |  |  |
|--------------------------------------------------------------|---------------------|----------------|----------------|--|--|
| 03.1.2020-28.4.2020.                                         | 36                  | 75             | 0              |  |  |

# Cases in wild boar – country map

Period considered (*ideally 10 September 2019 to 05 May 2020*): 03.1.2020 – 28.4.2020.



Standing Group of Experts on ASF in Europe under the GF-TADs umbrella

### Hunting areas infected and INTENSIVE HUNTING (BUFFER) zone District of Bor & Zaječar

### **District of Pirot**





### WILD BOAR INFECTED AREA Pitrot district

| No.   | DISTRICT | MUNICIPALITY | SETTLEMENT                                     | HUNTING GROUND                     | LOCATION | PCR<br>POSITIVE<br>DEAD | PCR<br>POSITIVE<br>HUNTED | PCR<br>POSITIVE | EXEMINED) |
|-------|----------|--------------|------------------------------------------------|------------------------------------|----------|-------------------------|---------------------------|-----------------|-----------|
|       |          |              | Peterlaš                                       | Vidlič (LU Vidlič)                 | 2        | 6                       |                           | 6               | 6         |
|       |          |              | Smilovci                                       | Vidlič (LU Vidl