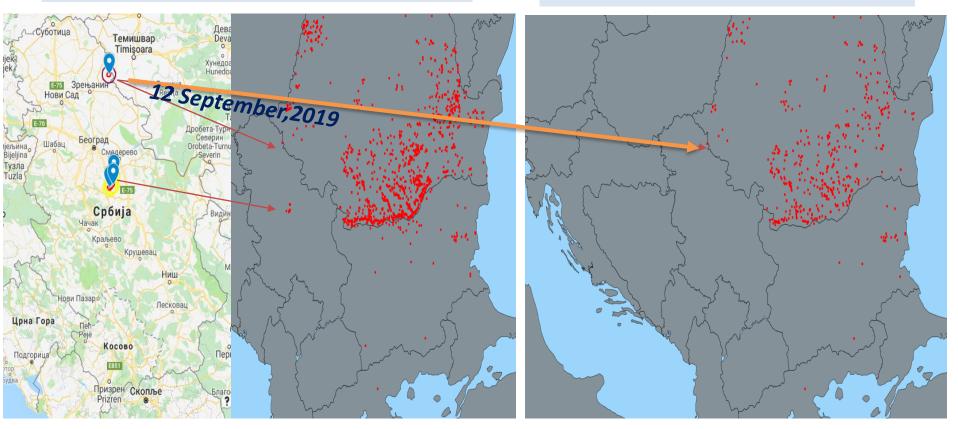

## Outbreaks in domestic pigs – country map

31. July, 2019 to 05 May 2020

12 September 2019 to 05 May 2020

Standing Group of Experts on ASF in Europe under the GF-TADs umbrella

### **ASF IN SERBIA domestic pigs**

Подаци са мап