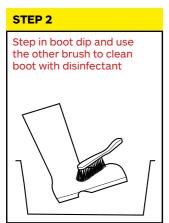

- **AVOID CONTACT** with UK domestic pigs or wild boar on your return. If you have to visit premises with pigs, advice can be found at: pork.ahdb.org.uk/media/2726/visitor factsheet.pdf
- ▲ PLEASE DO NOT bring meat or meat products back to the UK, especially pork or pork products.
- ▲ NEVER feed pigs or wild boar with any meat or meat products - THIS IS ILLEGAL.
- △ PLEASE DO NOT bring dogs on hunting trips, as ASF infection can survive in their fur.

- **△ CLEAN** and, where appropriate, **DISINFECT** your clothing, equipment, vehicle and footwear thoroughly before returning to the UK.
- **△ DO NOT** remove trophies or carcase parts from the country or region.
- ▲ Use a government approved disinfectant at General Orders rate listed on gov.uk

### **HOW TO USE A DISINFECTANT BOOT DIP**