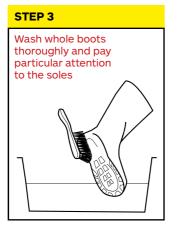

**AVOID CONTACT** with UK domestic pigs or wild boar on your return. If you have to visit premises with pigs, advice can be found at: pork.ahdb.org.uk/media/2726/visitor factsheet.pdf
- ▲ PLEASE DO NOT bring meat or meat products back to the UK, especially pork or pork products.
- ▲ NEVER feed pigs or wild boar with any meat or meat products - THIS IS ILLEGAL.
- △ PLEASE DO NOT bring dogs on hunting trips, as ASF infection can survive in their fur.

- **△ CLEAN** and, where appropriate, **DISINFECT** your clothing, equipment, vehicle and footwear thoroughly before returning to the UK.
- **△ DO NOT** remove trophies or carcase parts from the country or region.
- ▲ Use a government approved disinfectant at General Orders rate listed on gov.uk

### **HOW TO USE A DISINFECTANT BOOT DIP**