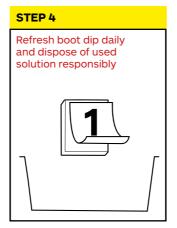

AVOID CONTACT** with UK domestic pigs or wild boar on your return. If you have to visit premises with pigs, advice can be found at: pork.ahdb.org.uk/media/2726/visitor factsheet.pdf
- ▲ PLEASE DO NOT bring meat or meat products back to the UK, especially pork or pork products.
- ▲ NEVER feed pigs or wild boar with any meat or meat products - THIS IS ILLEGAL.
- △ PLEASE DO NOT bring dogs on hunting trips, as ASF infection can survive in their fur.

- **△ CLEAN** and, where appropriate, **DISINFECT** your clothing, equipment, vehicle and footwear thoroughly before returning to the UK.
- **△ DO NOT** remove trophies or carcase parts from the country or region.
- ▲ Use a government approved disinfectant at General Orders rate listed on gov.uk

### **HOW TO USE A DISINFECTANT BOOT DIP**