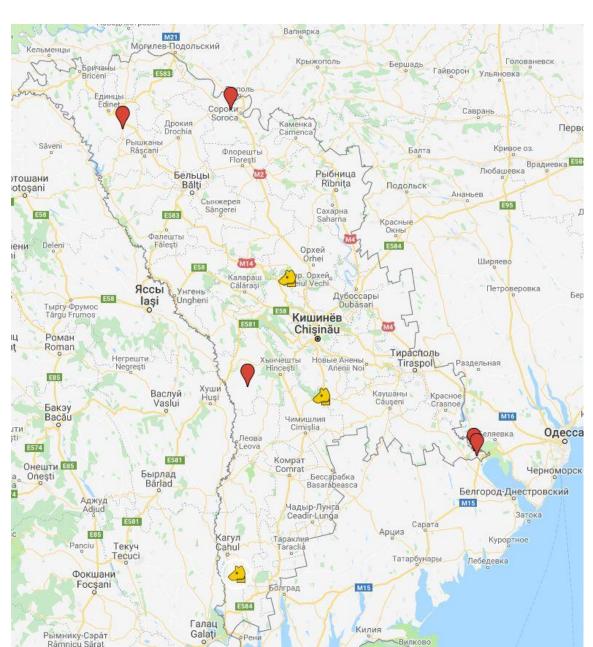

# UPDATE ON AFRICAN SWINE FEVER SITUATION IN REPUBLIC OF MOLDOVA

Prague, Czech Republic



#### Epizootic situation 2016





### Epizootic situation 2017





#### **Epizootic situation 2018**







#### Epizootic situation 2016 – 2018

- Infected districts- 14
- Outbreaks 46
- 32 outbreaks on domestic pigs in backyard closed,
- 14 outbreaks on monitoring (wild boars);
- 642 domestic pigs destroyed



## Surveillance in domestic pig populations 2018

| Name of the       | Number of    | Type of             | Number of | Number of | Number of | Number of | Number of | Number of |
|-------------------|--------------|---------------------|-----------|-----------|-----------|-----------|-----------|-----------|
| district          | farms in the | farm                | farms     | animals   | PCRs      | positive  | ELISAs    | positive  |
|                   | district     |                     | sampled   | sampled   | performed | PCRs      |