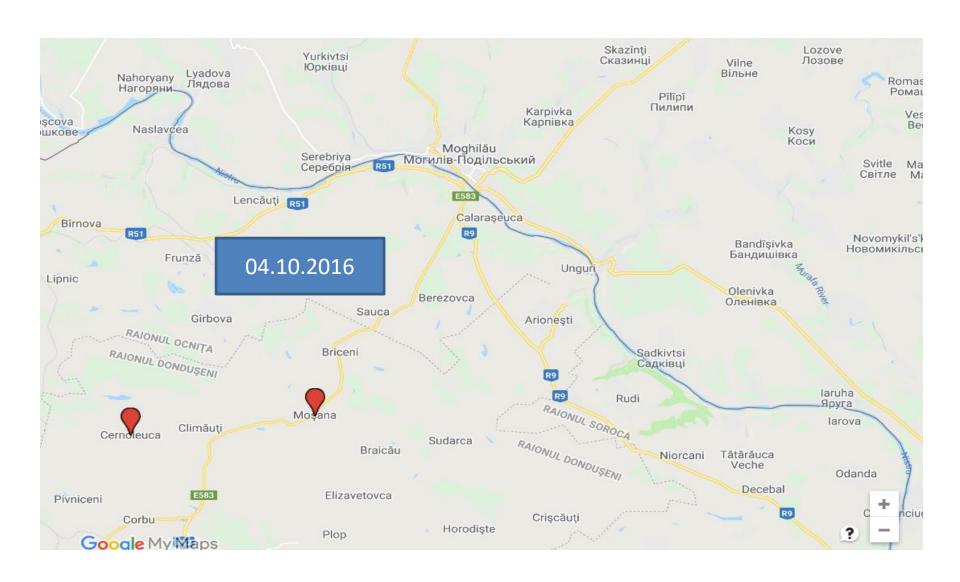

# UPDATE ON AFRICAN SWINE FEVER SITUATION IN REPUBLIC OF MOLDOVA

Prague, Czech Republic



#### Epizootic situation 2016





### Epizootic situation 2017





#### **Epizootic situation 2018**







#### Epizootic situation 2016 – 2018

- Infected districts- 14
- Outbreaks 46
- 32 outbreaks on domestic pigs in backyard closed,
- 14 outbreaks on monitoring (wild boars);
- 642 domestic pigs destroyed



## Surveillance in domestic pig populations 2018

| Name of the       | Number of    | Type of             | Number of | Number of | Number of | Number of | Number of | Number of |
|-------------------|--------------|---------------------|-----------|-----------|-----------|-----------|-----------|-----------|
| district          | farms in the | farm                | farms     | animals   | PCRs      | positive  | ELISAs    | positive  |
|                   | district     |                     | sampled   | s