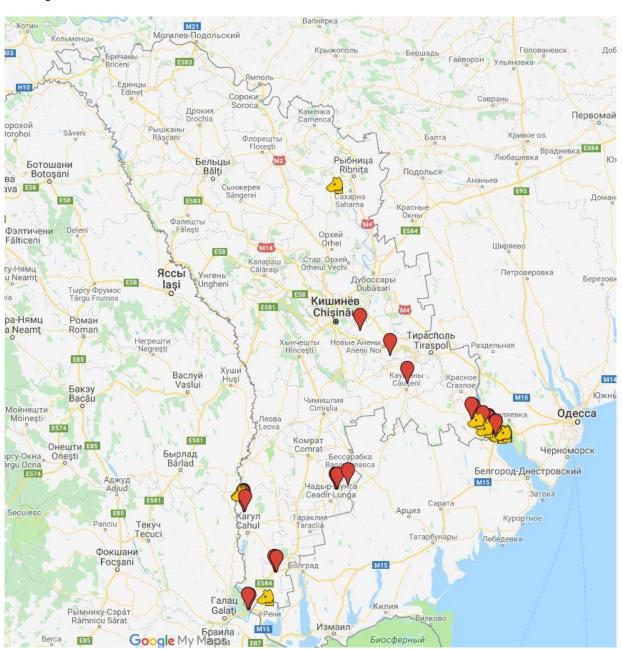

# UPDATE ON AFRICAN SWINE FEVER SITUATION IN REPUBLIC OF MOLDOVA

Prague, Czech Republic



#### Epizootic situation 2016





### Epizootic situation 2017





#### **Epizootic situation 2018**







#### Epizootic situation 2016 – 2018

- Infected districts- 14
- Outbreaks 46
- 32 outbreaks on domestic pigs in backyard closed,
- 14 outbreaks on monitoring (wild boars);
- 642 domestic pigs destroyed



## Surveillance in domestic pig populations 2018

| Name of the       | Number of    | Type of             | Number of | Number of | Number of | Number of | Number of | Number of |
|-------------------|--------------|---------------------|-----------|-----------|-----------|-----------|-----------|-----------|
| district          | farms in the | farm                | farms     | animals   | PCRs      | positive  | ELISAs    | positive  |
|                   | district     |                     | sampled   | sampled   | performed | PCRs      | performed | ELISAs    |
|