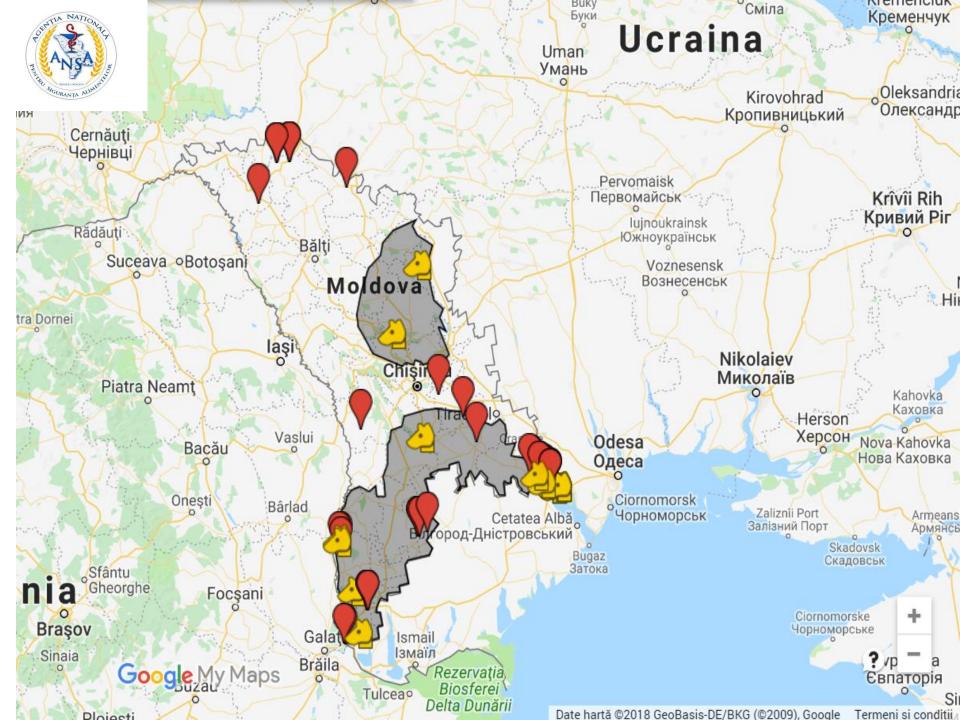

#### Epizootic situation 2016 – 2018

- Infected districts- 14
- Outbreaks 46
- 32 outbreaks on domestic pigs in backyard closed,
- 14 outbreaks on monitoring (wild boars);
- 642 domestic pigs destroyed