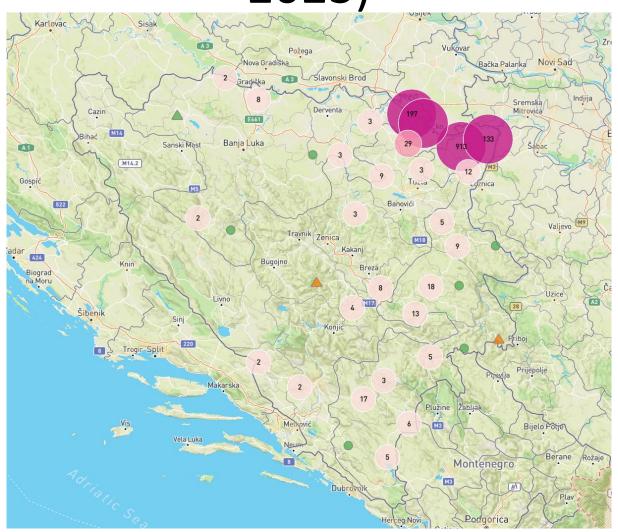

| 56                                 |
| Brčko District of B&H             | 3                   | 175                                |
| Total (Bosnia and<br>Herzegovina) | 27                  | 1.893                              |



### Map of outbreaks (overall in country)



## Confirmed cases in wild boar (from 1 April 2024 until 1 April 2025)

|                                | Positive wild boars |
|--------------------------------|---------------------|
| Republika Sprska               | 19                  |
| Federation of B&H              | 21                  |
| Brčko District of B&H          | 0                   |
| Total (Bosnia and Herzegovina) | 40                  |



### Cases in wild boar – country map





Map of all outbreaks (from 22 June 2023)



### Outbreaks per month

#### Number of outbreaks





Bosnia and Herzegovina
Ministry of Foreign Trade and
Economic Relations
Veterinary Office of BiH

### **THANK YOU**