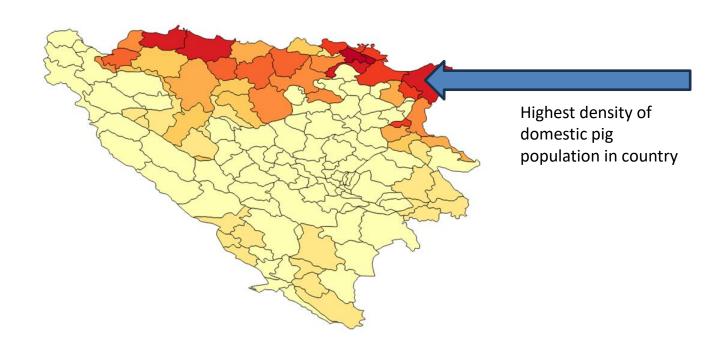

#### Standing Group of Experts on ASF in Europe

under the GF-TADs umbrella

24<sup>th</sup> meeting (SGE ASF-24) 03-04 April 2025

## ASF SITUATION from 1st April 2024 to 31st March 2025

**Bosnia and Herzegovina** 

### Location of first case



# Confirmed outbreaks of domestic pigs (from 1 April 2024 until 1 April 2025)

|                                   | Number of outbreaks | Number of euthanised and dead pigs |
|-----------------------------------|---------------------|------------------------------------|
| Republika Srpska                  | 20                  | 1.662                              |
| Federation of B&H                 | 4                   | 56                                 |
| Brčko District of B&H             | 3                   | 175                                |
| Total (Bosnia and<br>Herzegovina) | 27                  | 1.893                              |



### Map of outbreaks (overall in country)



## Confirmed cases in wild boar (from 1 April 2024 until 1 April 2025)

|