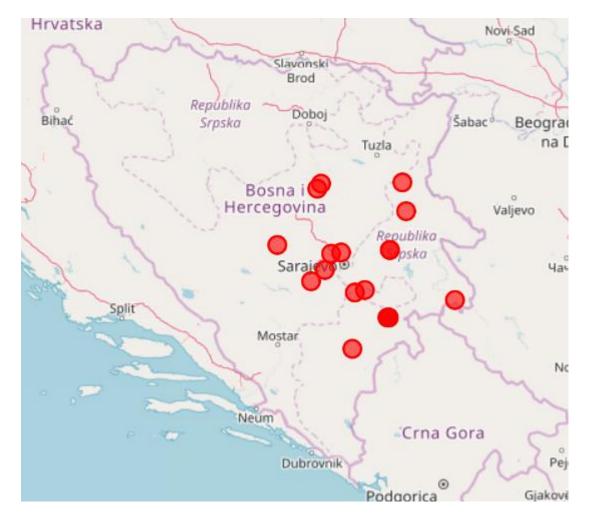

|
| Federation of B&H                 | 4                   | 56                                 |
| Brčko District of B&H             | 3                   | 175                                |
| Total (Bosnia and<br>Herzegovina) | 27                  | 1.893                              |



### Map of outbreaks (overall in country)



## Confirmed cases in wild boar (from 1 April 2024 until 1 April 2025)

|                                | Positive wild boars |
|--------------------------------|---------------------|
| Republika Sprska               | 19                  |
| Federation of B&H              | 21                  |
| Brčko District of B&H          | 0                   |
| Total (Bosnia and Herzegovina) | 40                  |



### Cases in wild boar – country map





Map of all outbreaks (from 22 June 2023)



### Outbreaks per month

#### Number of outbreaks





Bosnia and Herzegovina
Ministry of Foreign Trade and
Economic Relations
Veterinary Office of BiH

### **THANK YOU**