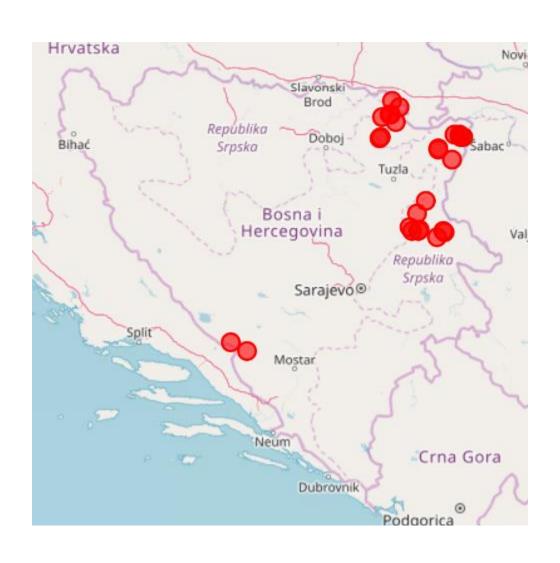

st April 2024 to 31st March 2025

**Bosnia and Herzegovina** 

### Location of first case



# Confirmed outbreaks of domestic pigs (from 1 April 2024 until 1 April 2025)

|                                   | Number of outbreaks | Number of euthanised and dead pigs |
|-----------------------------------|---------------------|------------------------------------|
| Republika Srpska                  | 20                  | 1.662                              |
| Federation of B&H                 | 4                   | 56                                 |
| Brčko District of B&H             | 3                   | 175                                |
| Total (Bosnia and<br>Herzegovina) | 27                  | 1.893                              |



### Map of outbreaks (overall in country)



## Confirmed cases in wild boar (from 1 April 2024 until 1 April 2025)

|                                | Positive wild boars |
|--------------------------------|---------------------|
| Republika Sprska               | 19                  |
| Federation of B&H              | 21                  |
| Brčko District of B&H          | 0                   |
| Total (Bosnia and Herzegovina) | 40                  |



### Cases in wild boar – country map





Map of all outbreaks (from 22 June 2023)



### Outbreaks per month

#### Number of outbreaks





Bosnia and Herzegovina
Ministry of Foreign Trade and
Economic Relations
Veterinary Office of BiH

### **THANK YOU**