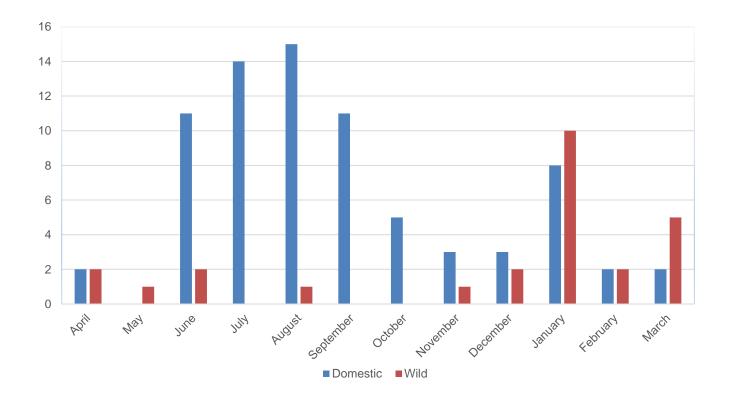

# Total number of outbreaks

Period considered (1st April 2024 – 31st March 2025)