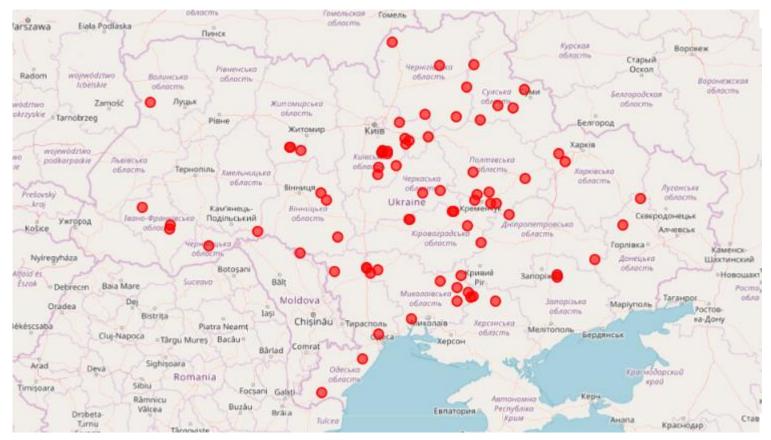

# Outbreaks in domestic pigs – country map

Period considered: 1st April 2024 – 31st March 2025