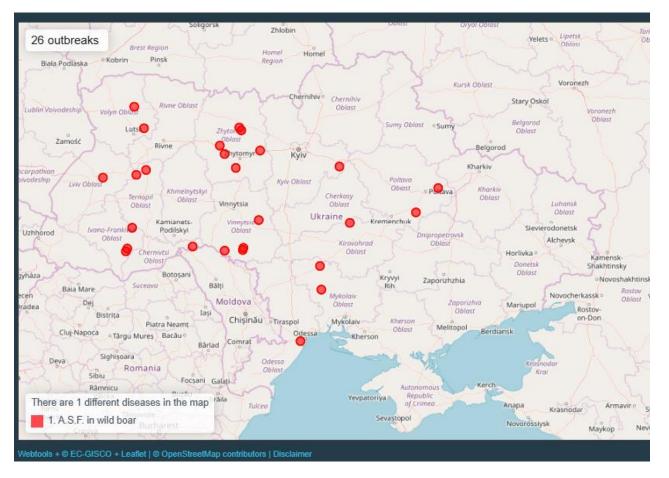

### Cases in wild boar – country map

Period considered: 1st April 2024 – 31st March 2025