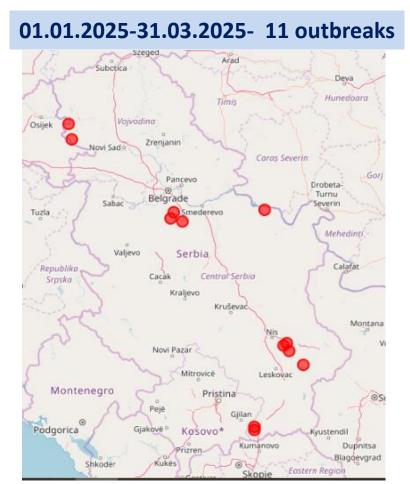

### Outbreaks in domestic pigs – country map

Period considered (1st January 2024 – 31st March 2025)

## ASF developement 2025 current situation (01/01-31/03)

**ASF in domestic pigs** 

In 2025 ASF was confirmed on 11 holdings, on the territory of 4 municipalities and 4 districts

The last case of ASF in domestic pigs was confirmed on February 28, on the territory of Nišavski district.

In infected holdings, 22 pigs died and 151 pigs were euthanized with safe removal of the carcasses and disinfection of the infected holdings.

All pozitive cases are detected on backyards, with significant stabilization of spidemiological situation. No big commercial farms were affected.