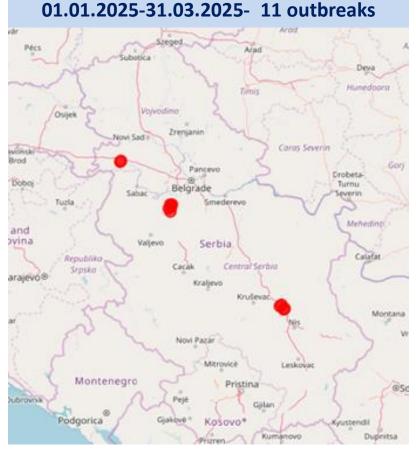

# Outbreaks in wild boar / domestic pigs – country map

Period considered (1st January 2024 – 31st March 2025)

#### 01.01.2025-31.03.2025-

Subctica Deva Hunedoors Trenjanin Novi Sadi Conts Severin Pancevo Crobeta Turnu: Belgrade Sabac evenin Tuzla Methedint Valjevo Serbia **Republik** Cacak Central Serbia Srotka Kraljevo Montana Visitia Novi Pazar Mitrovicit Montenegro Pristina Podgorica Kosovo untericti Dupritsa Blagsevorad Eastern Regio