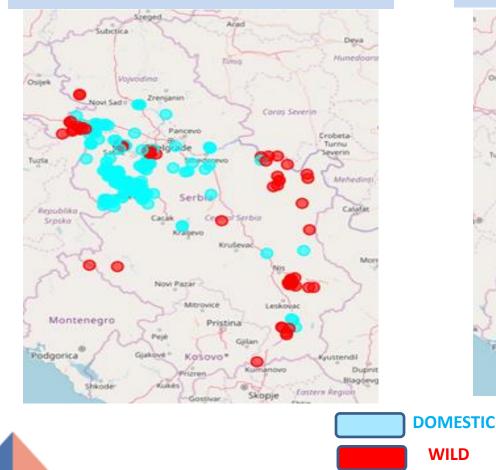

# Outbreaks in wild boar / domestic pigs – country map

Period considered (1st January 2024 – 31st March 2025)