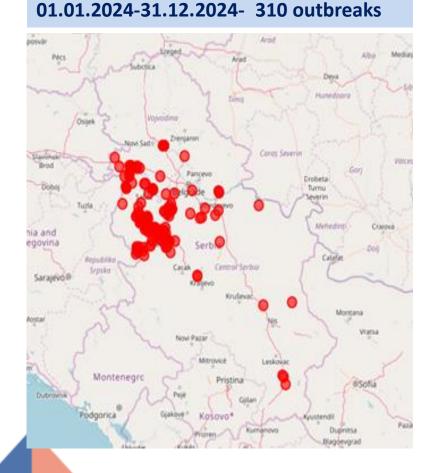

### Outbreaks in domestic pigs – country map

Period considered (1st January 2024 – 31st March 2025)

### ASF developement 2024

ASF in domestic pigs

In 2024 ASF was confirmed on 310 holdings, on the territory of 34 municipalities in 15 districts.

The last case of ASF in domestic pigs was confirmed on December 26, on the territory of Nišavski district.

In total, 675 pigs died and 6,910 pigs were euthanized with safe removal of the carcasses and disinfection of the infected holdings.

Pozitive cases are detected on 16 small scale family farms and in 284 backyards, no big commercial farms were affected.