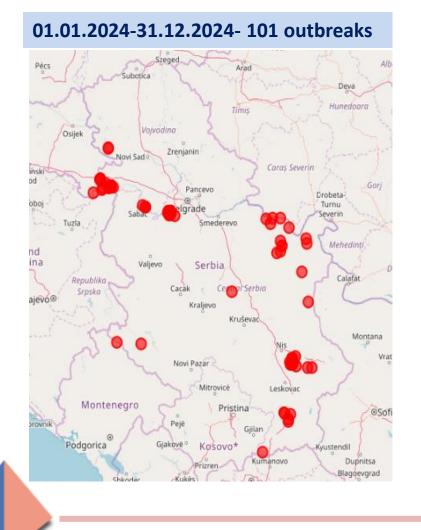

## Cases in wild boar – country map

Period considered (1st January 2024 – 31st March 2025)

#### ASF in wild boars

In2024. ASF was confirmed in 282 wild boars in 24 hunting grounds on the territory of 17 municipalities in 11 administrative districts.

#### ASF in wild boars

Until 31/03.2025. ASF was confirmed in 34 wild boars in 13 hunting grounds on the territory of 11 municipalities in 7 districts. The last cases were confirmed on 24th March in Južnobački administrative district.