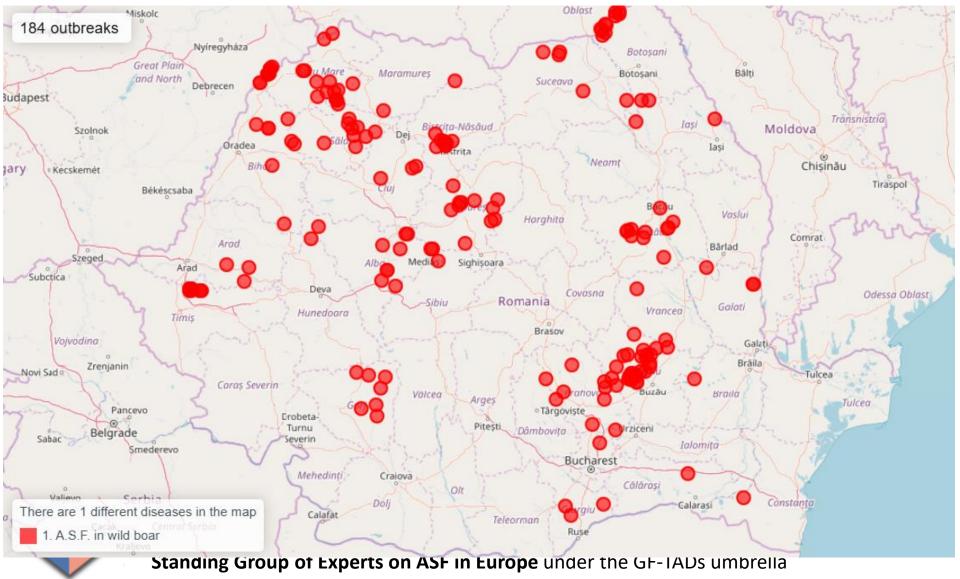

ar found dead

| Period considered (for<br>the year before 31 March 2025) | N° wild boar found<br>dead | % PCR positive % seropositive |    |
|----------------------------------------------------------|----------------------------|-------------------------------|----|
|                                                          | 220                        | 31%                           | 0% |

#### Wild boar hunted

| Period considered (for the year before 31 March 2025) | N° wild boar hunted | % PCR positive | % seropositive |
|-------------------------------------------------------|---------------------|----------------|----------------|
|                                                       | 14972               | 0,6%           | 0,7%           |

## Cases in wild boar – country map



# Domestic pigs surveillance

In the zones of the country considered free until at least the beginning of the period

N/A

#### In the zones of the country already considered affected at the beginning of the period

| Period considered (ideally 1st April 2024 | N° suspicions                | N° confirmed outbreaks       |
|-------------------------------------------|------------------------------|------------------------------|
| — 31st March 2025)                        | Commercial farms / backyards | Commercial farms / backyards |
|                                           | 19 / 365                     |                              |



Standing Group of Experts on ASF in Europe under the GF-TADs umbrella

#### Outbreaks in domestic pigs – country map 298 outbreaks Nyíregyháza Boto