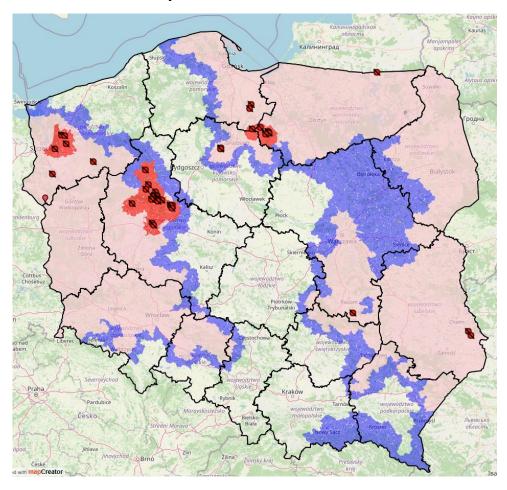

---------------------------|------------------------------|
| 2025                        | Commercial farms / backyards | Commercial farms / backyards |
| POLAND                      | 26/ 2                        | 8/0                          |

#### In the zones of the country already considered affected at the beginning of the period

| 1st April 2024 – 31st March | N° suspicions                | N° confirmed outbreaks       |
|-----------------------------|------------------------------|------------------------------|
| 2025                        | Commercial farms / backyards | Commercial farms / backyards |
| POLAND                      | 49/9                         |                              |



## Outbreaks in domestic pigs – country map

1st April 2024 - 31st March 2025





## **THANK YOU**