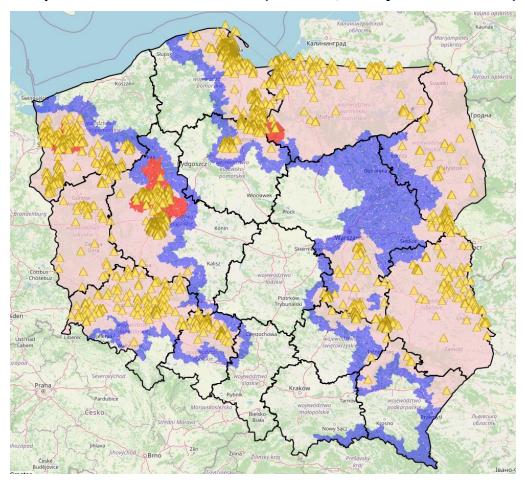

## Cases in wild boar – country map

1st April 2024 - 31st March 2025 (CIR 2025/624 of 24 March 2025)