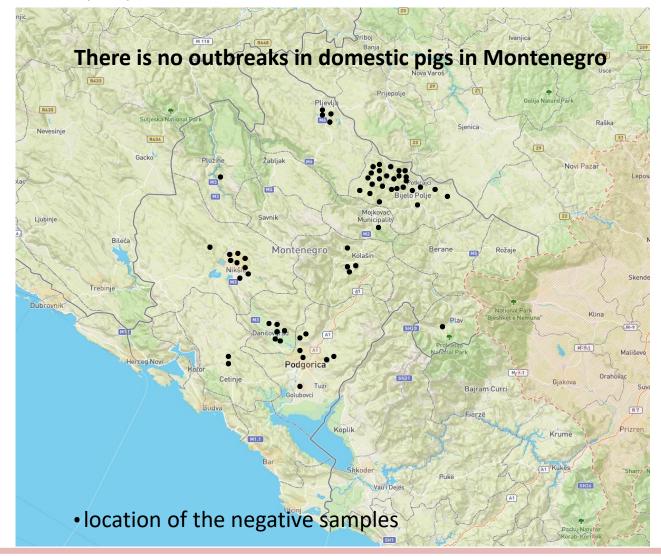

### Outbreaks in domestic pigs – country map

Period considered (ideally 1st April 2024 – 31st March 2025)