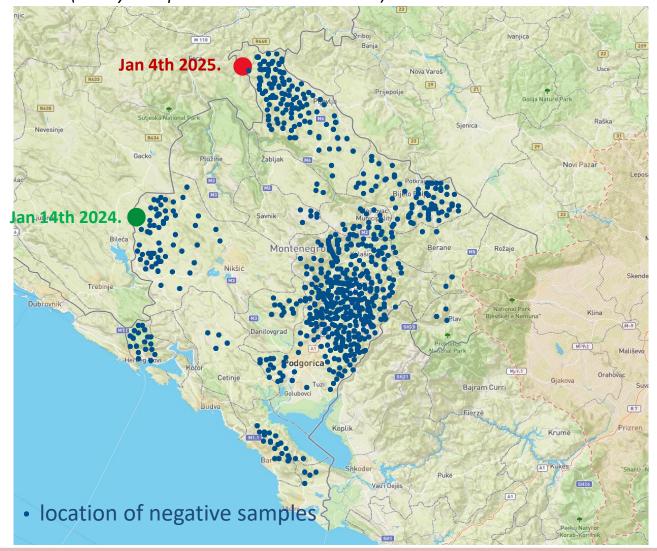

## Cases in wild boar — country map Period considered (ideally 1st April 2024 – 31st March 2025)