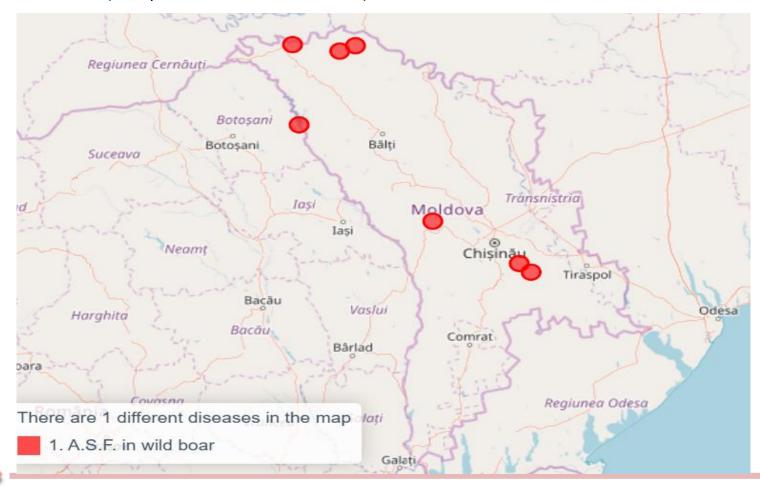

# Cases in wild boar – country map

Period considered (1st April 2024 – 31st March 2025)