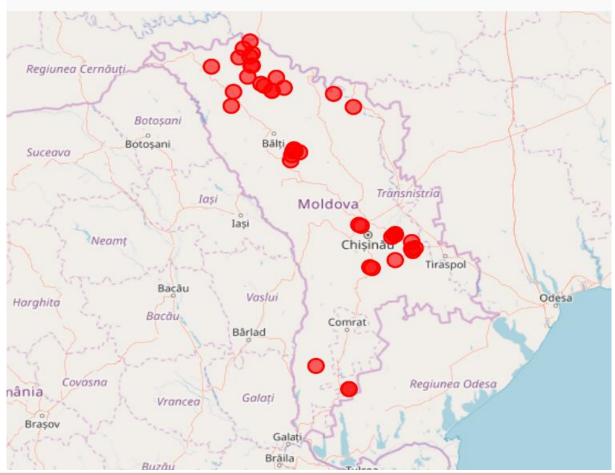

### Outbreaks in domestic pigs – country map

Period considered (1st April 2024 – 31st March 2025)