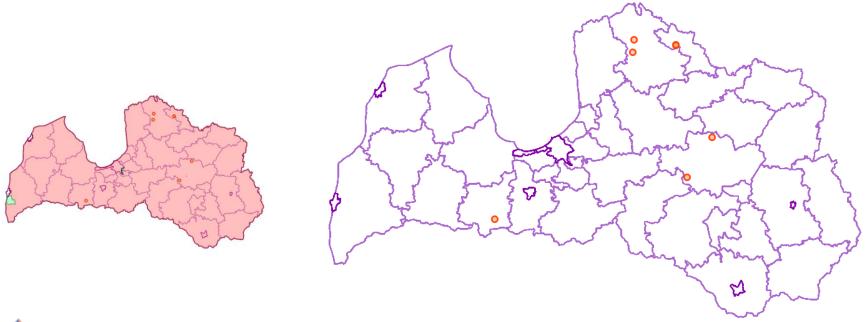

# Domestic pigs surveillance

| Period considered (ideally<br>1st April 2024 – 31st March 2025) | N° suspicions<br>Commercial farms / backyards | N° confirmed outbreaks<br>Commercial farms /<br>backyards |
|-----------------------------------------------------------------|-----------------------------------------------|-----------------------------------------------------------|
|                                                                 | 2+enhanced passive surveillance / 9           | 2/5                                                       |