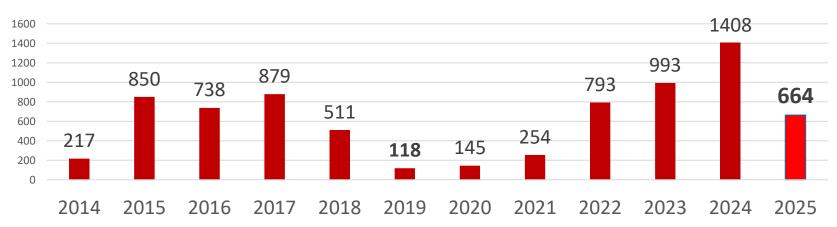

World Organisation for Animal Health Founded as OIE

## Standing Group of Experts on ASF in Europe under the GF-TADs umbrella

24<sup>th</sup> meeting (SGE ASF-24)

03-04 April 2025

### **ASF SITUATION IN LATVIA**



Food and Veterinary Service Republic of Latvia

# Wild boar surveillance

| 1Jan 2024 – <i>26 March 2025</i> | N°    | % PCR positive | % seropositive |
|----------------------------------|-------|----------------|----------------|
| Found dead                       | 1599  | 1254 (78%)     | 0%             |
| Hunted (tested)                  | 20821 | 554 (3%)       | 0%             |

#### PCR positive wild boar 2014 - 2025 (26 March)





## Cases in wild boar – country map

Period 1st January 2024 – 26 March 2025)





Standing Group of Experts on ASF in Europe under the GF-TADs umbrella



Food and Veterinary Service Republic of Latvia

# Domestic pigs surveillance

| Period considered (ideally<br>1st April 2024 – 31st March 2025) | N° suspicions<br>Commercial farms / backyards | N° confirmed outbreaks<br>Commercial farms /<br>backyards |
|-----------------------------------------------------------------|-----------------------------------------------|-----------------------------------------------------------|
|                                                                 | 2+enhanced passive surveillance / 9           | 2/5                                                       |





Standing Group of Experts on