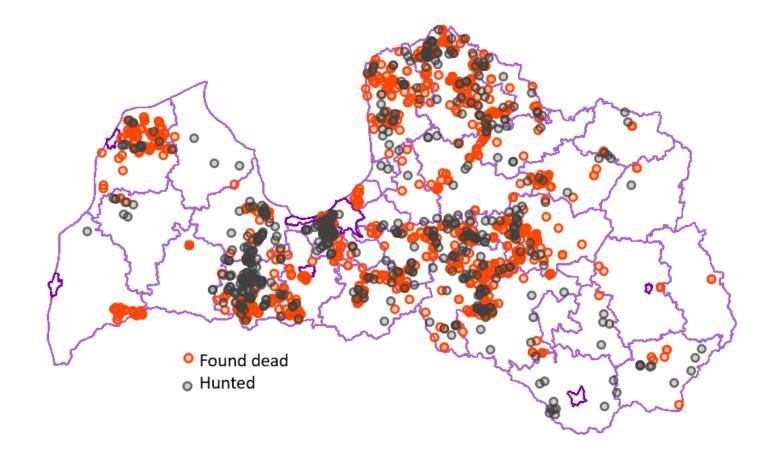

## Cases in wild boar – country map

Period 1st January 2024 – 26 March 2025)

Standing Group of Experts on ASF in Europe under the GF-TADs umbrella

Food and Veterinary Service Republic of Latvia