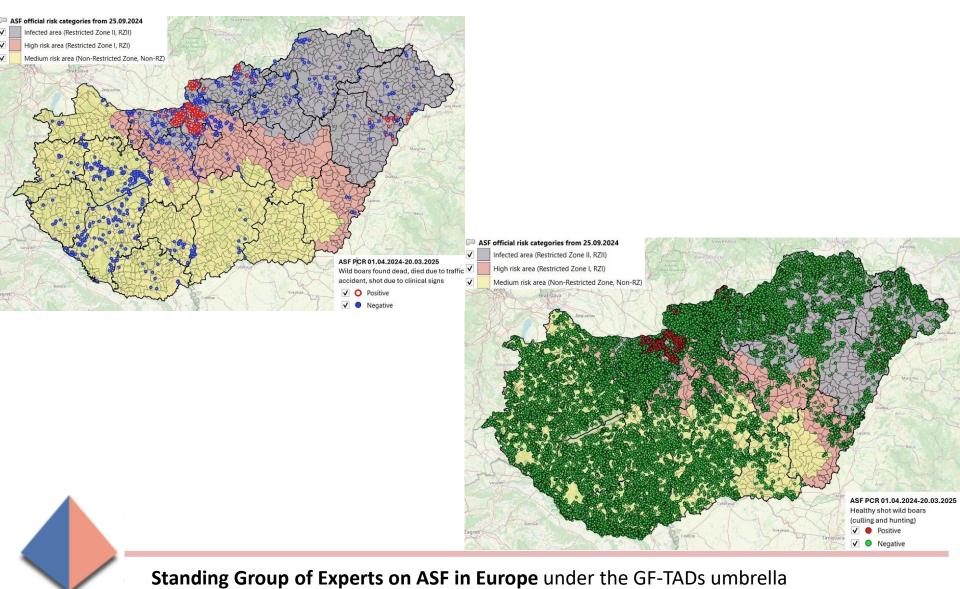

# Cases in wild boar – country map

Period considered: 1st April 2024 – 20th March 2025

#### Wild boar found dead

| Period considered     | N° wild boar found<br>dead | % PCR positive | % seropositive                   |  |
|-----------------------|----------------------------|----------------|----------------------------------|--|
| 01.04.2024-20.03.2025 | 486                        | 0.00           | 0 (Serology tests not performed) |  |
| Wild boar hunted      |                            |                |                                  |  |
| Period considered     | N° wild boar hunted        | % PCR positive | % seropositive                   |  |
| 01.04.2024-20.03.2025 | 17 889                     | 0.00           | 0                                |  |

#### Wild boar found dead

| Period considered     | N° wild boar found<br>dead | % PCR positive | % seropositive                   |  |  |
|-----------------------|----------------------------|----------------|----------------------------------|--|--|
| 01.04.2024-20.03.2025 | 981                        | 45.46          | 0 (Serology tests not performed) |  |  |
| Wild boar hunted      |                            |                |                                  |  |  |
| Period considered     | N° wild boar hunted        | % PCR positive | % seropositive                   |  |  |
| 01.04.2024-20.03.2025 | 38 985                     | 0.86           | 0.64                             |  |  |