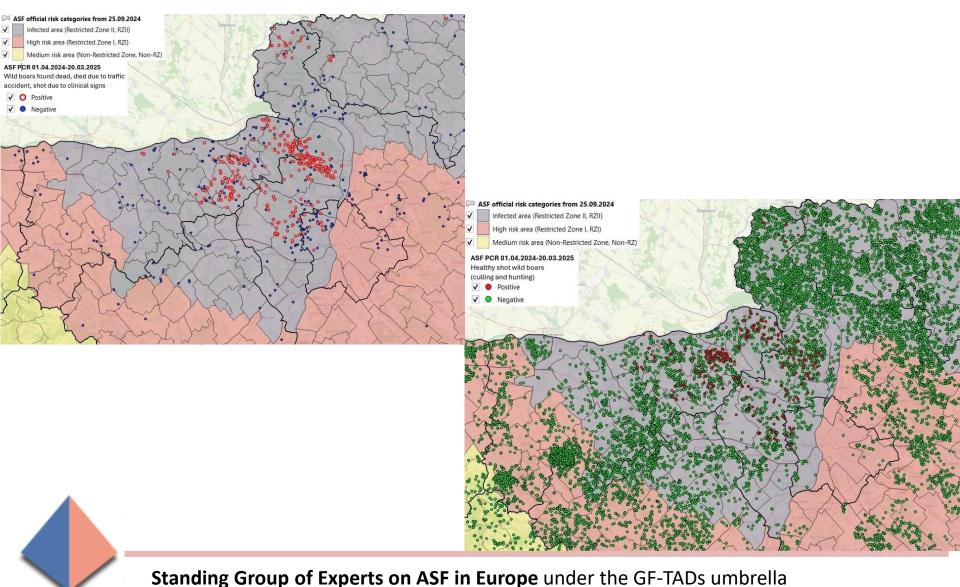

# Cases in wild boar – country map

Period considered: 1st April 2024 – 20th March 2025

#### Wild boar found dead

| Period considered     | N° wild boar found<br>dead | % PCR positive | % seropositive                   |  |
|-----------------------|----------------------------|----------------|----------------------------------|--|
| 01.04.2024-20.03.2025 | 486                        | 0.00           | 0 (Serology tests not performed) |  |
| Wild boar hunted      |                            |                |                                  |  |
| Period considered     | N° wild boar hunted        | % PCR positive | % seropositive                   |  |
| 01.04.2024-20.03.2025 | 17 889                     | 0.00           | 0                                |  |

#### Wild boar found dead

| Period considered     | N° wild boar found<br>dead | % PCR positive | % seropositive                   |  |  |
|-----------------------|----------------------------|----------------|----------------------------------|--|--|
| 01.04.2024-20.03.2025 | 981                        | 45.46          | 0 (Serology tests not performed) |  |  |
| Wild boar hunted      |                            |                |                                  |  |  |
| Period considered     | N° wild boar hunted        | % PCR positive | % seropositive                   |  |  |
| 01.04.2024-20.03.2025 | 38 985                     | 0.86           | 0.64                             |  |  |