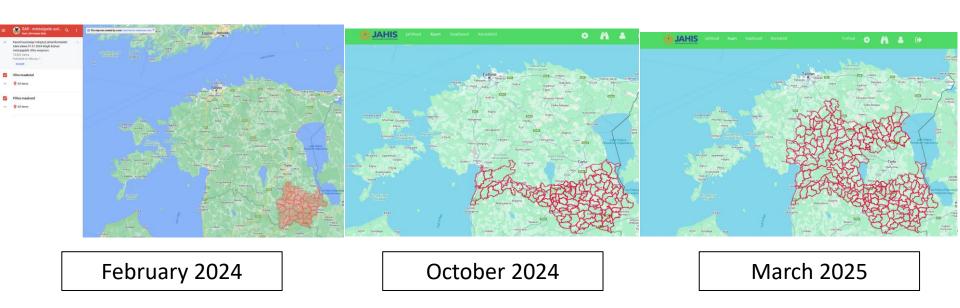

re 31 March 2025)</i> | N° wild boar<br>hunted | % PCR positive | % seropositive |
|--------------------------------------------------------------|------------------------|----------------|----------------|
| 1st April 2024 – 28th February 2025                          | 7290                   | 0.53           | NA             |

### Cases in wild boar – country map

ASF PCR positive wild boars April 2024-February 2025 / 🔚 Salvesta 🕶 📟 Jaga 🚔 Prindi 🔻 | 🐵 Teejuhised 🚆 Mõõda 🔟 Järjehoid id 💆 Lisa 🗸 📝 Muuda 📲 Aluskaart 🛮 📆 Analüüs • 2024 0 2 0 2 5 Kohtla-Järve maakond Ida-Viru maakond maakond Jārva maakond Rapla maakond Paide Jõgeva EESTI E67 Saare Rlia laht A212 Limbaži piirkond

### Cases in wild boar – south region



# Compulsory active sampling areas – evolution Feb 2024 to March 2025



### Domestic pigs surveillance

#### In the zones of the country considered free until at least the beginning of the period

| Period considered (ideally             | N° suspicions                | N° confirmed outbreaks       |
|----------------------------------------|------------------------------|------------------------------|
| 1st April 2024 – 31st March 2025)      | Commercial farms / backyards | Commercial farms / backyards |
| 1st April 2024 – 28th February<br>2025 | 0/0                          | 0/0                          |

#### In the zones of the country already considered affected at the beginning of the period

| Period considered (ideally 1st April 2024 | N° suspicions                | N° confirmed outbreaks       |  |
|-------------------------------------------|---