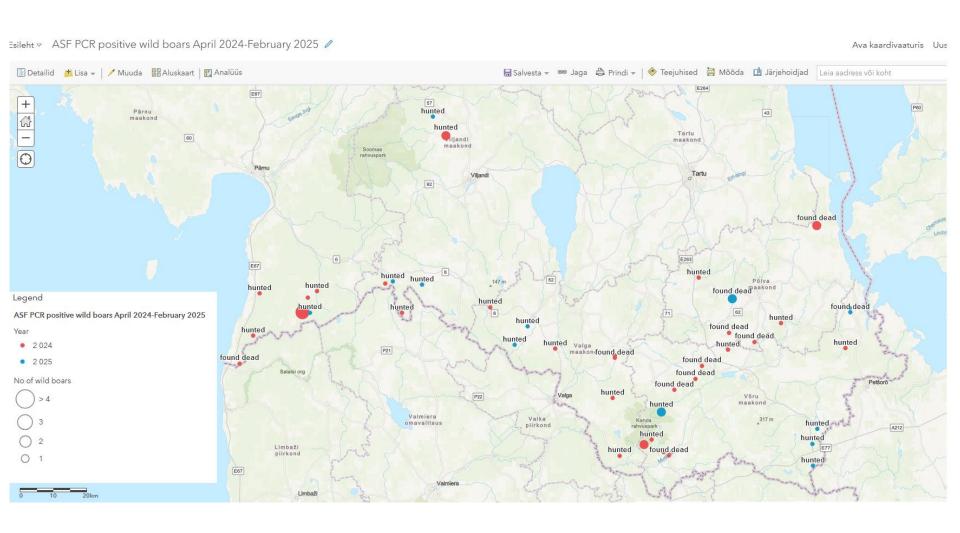

### Cases in wild boar – country map

ASF PCR positive wild boars April 2024-February 2025 / 🔚 Salvesta 🕶 📟 Jaga 🚔 Prindi 🔻 | 🐵 Teejuhised 🚆 Mõõda 🔟 Järjehoid id 💆 Lisa 🗸 📝 Muuda 📲 Aluskaart 🛮 📆 Analüüs • 2024 0 2 0 2 5 Kohtla-Järve maakond Ida-Viru maakond maakond Jārva maakond Rapla maakond Paide Jõgeva EESTI E67 Saare Rlia laht A212 Limbaži piirkond