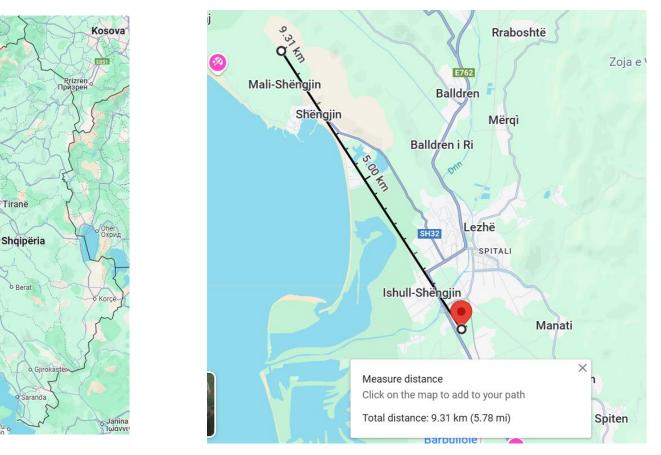

# Outbreaks in domestic pigs

Period considered (ideally 1st April 2024 – 31st March 2025)

Shkodër

Durrës 🔍

Vlora

Korfu

Budva Будва

Distance from the last case in wild boars