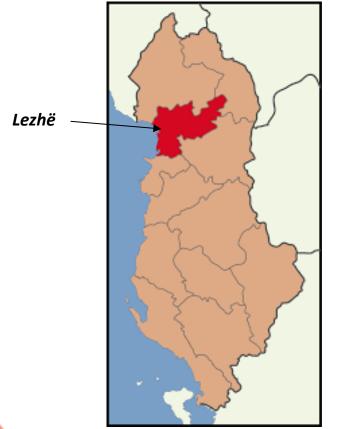

## Case in wild boar

- Veterinary service of Lezhë was informed on 25 November 2024 by the hunter's association for wild boars found dead in the village Mali i Rrencit, up in the hill.
- The control group, 1 km away from the main road, found dead and putrefied two wild boars.
- Three other dead and putrefied wild boars were found 500 meters further.
- Around 3-3.5 km away, up in the hill, the veterinary service found the two last cases of dead wild boars.
- After taking the samples, the veterinary service buried the carcasses and disinfected the area where the carcasses were found.
- The results came positive the next day on 26 November 2024 .
- For the period of 30 days of quarantine, the veterinary service monitored 621 farms of different species. The veterinary service distributed 762 posters for African Swine Fever in the infected zone. Pig farms monitored were 160 farms with a total of 601 domestic pigs.
- During the quarantine period, there were in place restriction of movement of pigs and the veterinary service collaborated in 5 groups with the state police for stopping the transporters from moving the pigs in the infected zone.

### Cases in wild boar

Period considered (ideally 1st April 2024 – 31st March 2025)