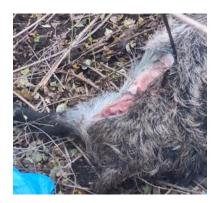

## Case in wild boar

- Veterinary service of Lezhë was informed on 25 November 2024 by the hunter's association for wild boars found dead in the village Mali i Rrencit, up in the hill.
- The control group, 1 km away from the main road, found dead and putrefied two wild boars.
- Three other dead and putrefied wild boars were found 500 meters further.
- Around 3-3.5 km away, up in the hill, the veterinary service found the two last cases of dead wild boars.
- After taking the samples, the veterinary service buried the carcasses and disinfected the area where the carcasses were found.
- The results came positive the next day on 26 November 2024 .
- For the period of 30 days of quarantine, the veterinary service monitored 621 farms of different species. The veterinary service distributed 762 posters for African Swine Fever in the infected zone. Pig farms monitored were 160 farms with a total of 601 domestic pigs.
- During the quarantine period, there were in place restriction of movement of pigs and the veterinary service collaborated in 5 groups with the state police for stopping the transporters from moving the pigs in the infected zone.

# Domestic pigs

- Veterinary service of Lezhë was informed on 25 December 2024 from a farmer, this farm was in the surveillance zone of the last case in the wild boars. During the last quarantine, this farm was monitored 3 times, and the animals were healthy.
- The control group found dead 7 domestic pigs on ٠ the first day and 11 domestic pigs on the next day.
- The carcasses went for testing in the Institute of Food Safety and Veterinary and came positive on 26 December 2024.
- The veterinary service eliminated and buried the • carcasses and animals of the farm.
- For the period of 30 days of quarantine, the • veterinary service monitored 3712 farms of different species. The veterinary service distributed 927 posters for African Swine Fever in the zone 3 and 10 km. Pig farms monitored were 1651 farms with a total of 2544 domestic pigs.