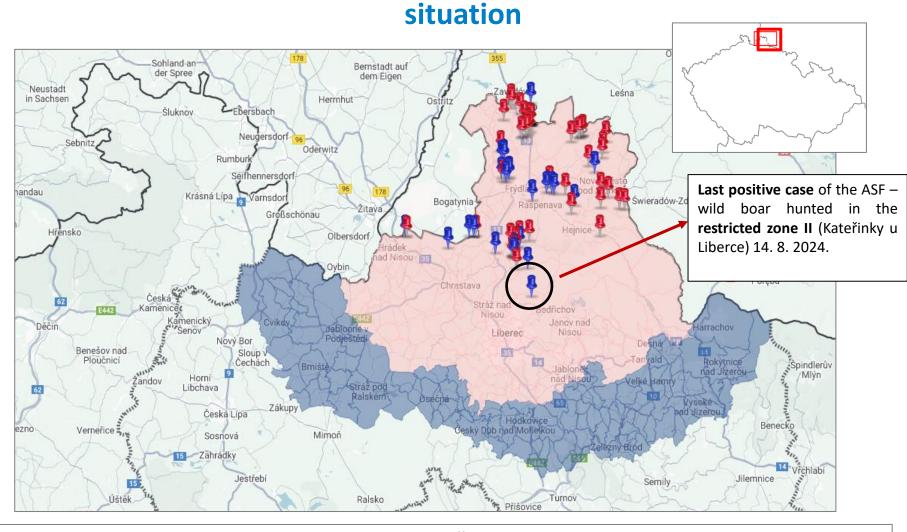

## ASF regionalisation in the Czech Republic – current

**Uzavřené pásmo I** – zasahuje Liberecký kraj, okresy: Liberec, Česká Lípa, Jablonec nad Nisou a Semily **Uzavřené pásmo II** – zasahuje Liberecký kraj, okresy: Liberec a Jablonec nad Nisou