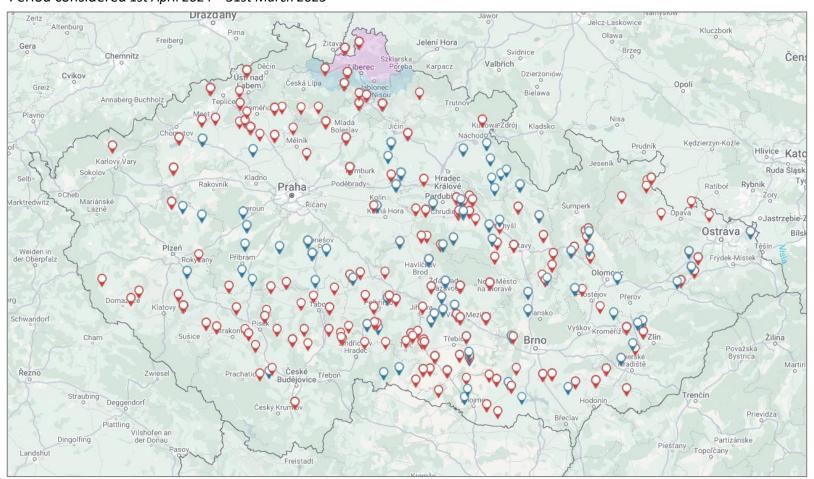

# Monitoring in domestic pigs – country map with samples taken (no outbreak in domestic pigs)

Period considered 1st April 2024 – 31st March 2025

- negative samples (all cases of sudden deaths without clear cause or with suspected ASF, mass deaths)
- negative samples (abortion)