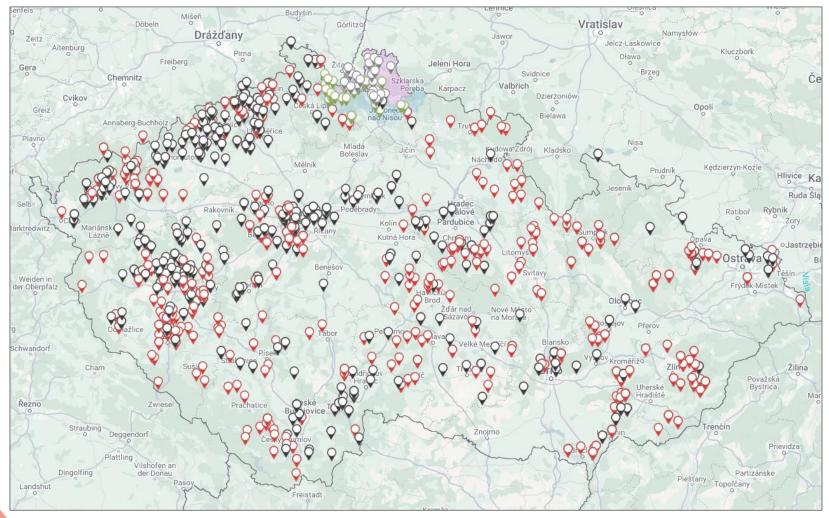

# Monitoring in domestic pigs – country map with samples taken (no outbreak in domestic pigs)

Period considered 1st April 2024 – 31st March 2025

- negative samples (all cases of sudden deaths without clear cause or with suspected ASF, mass deaths)
- negative samples (abortion)