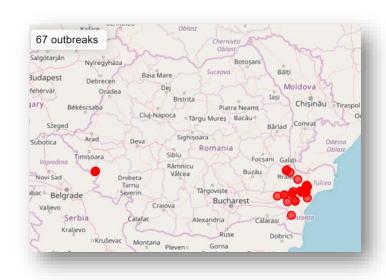

## PPR – Background information

- PPR Vaccination, including preventive: Never
- PPR surveillance (active) and post vaccination surveillance:
  - **2024 : -** Passive surveillance: all country
    - Targeted surveillance: collection centers
    - Additional guarantees on AH requirements concerning trade with live animals before EU trade/ export
- PPR occurrence: 2024 67 outbreaks

### PPR in Romania 2024

PPR active period in RO: 15.07.2024 - 02.09.2024

= 67 PPR outbreaks