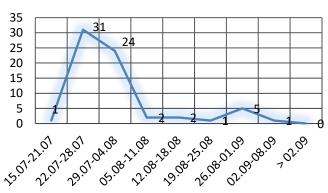

### PPR in Romania 2024

PPR active period in RO: 15.07.2024 - 02.09.2024

= 67 PPR outbreaks

#### No of outbreaks/week