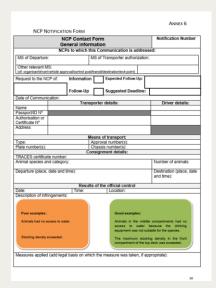

|                                   |                    |                   |                                                                                                                                  |                                                                                     | ANNEX 6                              |  |  |
|-----------------------------------|--------------------|-------------------|----------------------------------------------------------------------------------------------------------------------------------|-------------------------------------------------------------------------------------|--------------------------------------|--|--|
| NCP N                             | OTIFICATIO         | ON FORM           |                                                                                                                                  |                                                                                     |                                      |  |  |
|                                   | Notification Numbe |                   |                                                                                                                                  |                                                                                     |                                      |  |  |
|                                   | NCP                | s to which th     | nis Co                                                                                                                           | mmunication is addresse                                                             | ed:                                  |  |  |
| MS of Departure                   |                    |                   |                                                                                                                                  |                                                                                     |                                      |  |  |
| Other relevant M                  | S <sup>.</sup>     |                   |                                                                                                                                  |                                                                                     |                                      |  |  |
| (of: organiser/driver/            | vehicle appr       | oval/control post | t/transit/                                                                                                                       | destination/exit point)                                                             |                                      |  |  |
| Request to the NC                 |                    |                   |                                                                                                                                  |                                                                                     |                                      |  |  |
|                                   |                    | Follow-Up         |                                                                                                                                  | Suggested Deadline:                                                                 |                                      |  |  |
| Date of Communi                   | cation:            |                   |                                                                                                                                  |                                                                                     |                                      |  |  |
| Mana                              |                    | Trans             | Driver details:                                                                                                                  |                                                                                     |                                      |  |  |
| Name<br>Passport/ID N°            |                    | _                 | _                                                                                                                                |                                                                                     |                                      |  |  |
| Authorisation or                  |                    |                   |                                                                                                                                  |                                                                                     |                                      |  |  |
| Certificate Nº                    |                    |                   |                                                                                                                                  |                                                                                     |                                      |  |  |
| Address                           |                    |                   |                                                                                                                                  |                                                                                     |                                      |  |  |
|                                   |                    | м                 | eans (                                                                                                                           | of transport:                                                                       |                                      |  |  |
| Type:                             |                    |                   |                                                                                                                                  |                                                                                     |                                      |  |  |
| Plate number(s):                  |                    |                   | Chassis number(s):                                                                                                               |                                                                                     |                                      |  |  |
|                                   |                    |                   | onsign                                                                                                                           | ment details:                                                                       |                                      |  |  |
| TRACES certificat                 |                    |                   |                                                                                                                                  |                                                                                     | Number of animals:                   |  |  |
| Animal species ar                 | id categor         | у.                |                                                                                                                                  |                                                                                     | Number of animals.                   |  |  |
| Departure (place, date and time): |                    |                   |                                                                                                                                  |                                                                                     | Destination (place, da<br>and time): |  |  |
|                                   |                    | Result            | s of th                                                                                                                          | ne official control                                                                 |                                      |  |  |
| Date:                             |                    | Time:             |                                                                                                                                  | Location:                                                                           |                                      |  |  |
| Description of infri              | ingements          |                   |                                                                                                                                  |                                                                                     |                                      |  |  |
| Poor examples:                    |                    |                   |                                                                                                                                  | Good examples:                                                                      |                                      |  |  |
|                                   |                    |                   |                                                                                                                                  |                                                                                     |                                      |  |  |
| Animals had no a                  | ccess to wat       | er.               | Animals in the middle compartments had no<br>access to water because the drinking<br>equipment was not suitable for the species. |                                                                                     |                                      |  |  |
| Stocking density e                | exceeded.          |                   |                                                                                                                                  | The maximum stocking density in the front compartment of the top deck was exceeded. |                                      |  |  |
|                                   |                    |                   |                                                                                                                                  |                                                                                     |                                      |  |  |