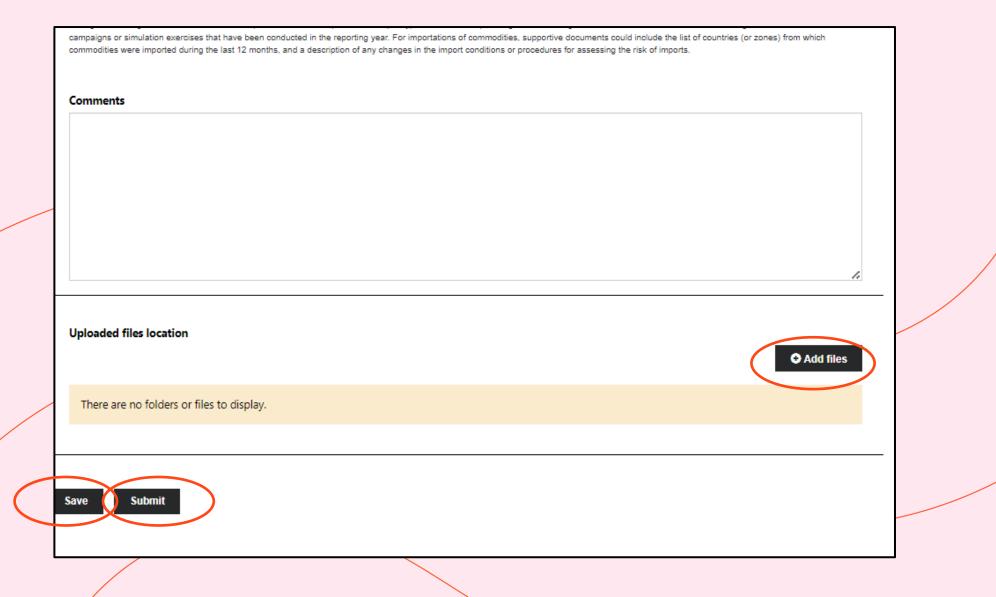

#### ✓ Submit an annual reconfirmation form

| nation of the Food and mouth disease (FMD) |
|--------------------------------------------|
|                                            |
| Member                                     |
| ESWATINI                                   |
| Official Disease Status                    |
| FMD free country without vaccination       |
|                                            |
|                                            |
|                                            |
|                                            |
|                                            |
|                                            |

#### ✓ Submit an annual reconfirmation form

#### ✓ Submit an annual reconfirmation form

|                                                         | Submit                                                                                                                                                                                                                                                                                                                                                                                                                          |  |
|---------------------------------------------------------|---------------------------------------------------------------------------------------------------------------------------------------------------------------------------------------------------------------------------------------------------------------------------------------------------------------------------------------------------------------------------------------------------------------------------------|--|
|                                                         | Have you provided relevant documented evidence substantiating your answers to questions as highlighted<br>at the end of the form?<br>Once the annual reconfirmation is submitted, you will not be able to edit it again. For any additional<br>changes to be made after your submission, you will need to email disease.status@woah.org.<br>Are you sure that you would like to submit your annual reconfirmation at this time? |  |
|                                                         | Ok Cancel                                                                                                                                                                                                                                                                                                                                                                                                                       |  |
| aded files                                              | C Add files                                                                                                                                                                                                                                                                                                                                                                                                                     |  |
| ere are no folders or files to dis                      | splay.                                                                                                                                                                                                                                                                                                                                                                                                                          |  |
|                                                         |                                                                                                                                                                                                                                                                                                                                                                                                                                 |  |
| World Organisati<br>for Animal Health<br>Founded as DIE | on Home Annual Reconfirmations Applications Self-declarations Support English - Delegate                                                                                                                                                                                                                                                                                                                                        |  |
|                                                         | itting the annual reconfirmation of CSF of SPAIN. You will be contacted by WOAH Status Department, should there be a need for                                                                                                                                                                                                                                                                                                   |  |
| submission of additivation.                             | ional information/document(s). Upon validation, the Delegate (and appointed contact points) will receive an email confirming the                                                                                                                                                                                                                                                                                                |  |
| WOAH Status Depa                                        | artment                                                                                                                                                                                                                                                                                                                                                                                                                         |  |
| Back                                                    |                                                                                                                                                                                                                                                                                                                                                                                                                                 |  |
|                                                         |                                                                                                                                                                                                                                                                                                                                                                                                                                 |  |