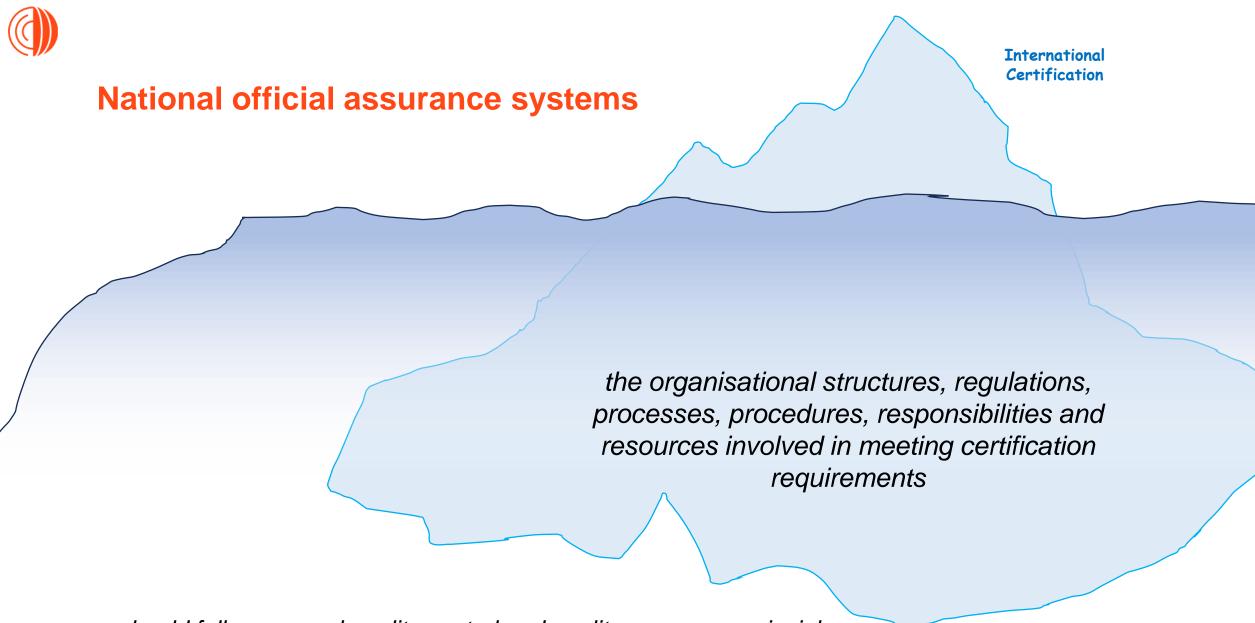

should follow general quality control and quality assurance principles

### **National official assurance systems**