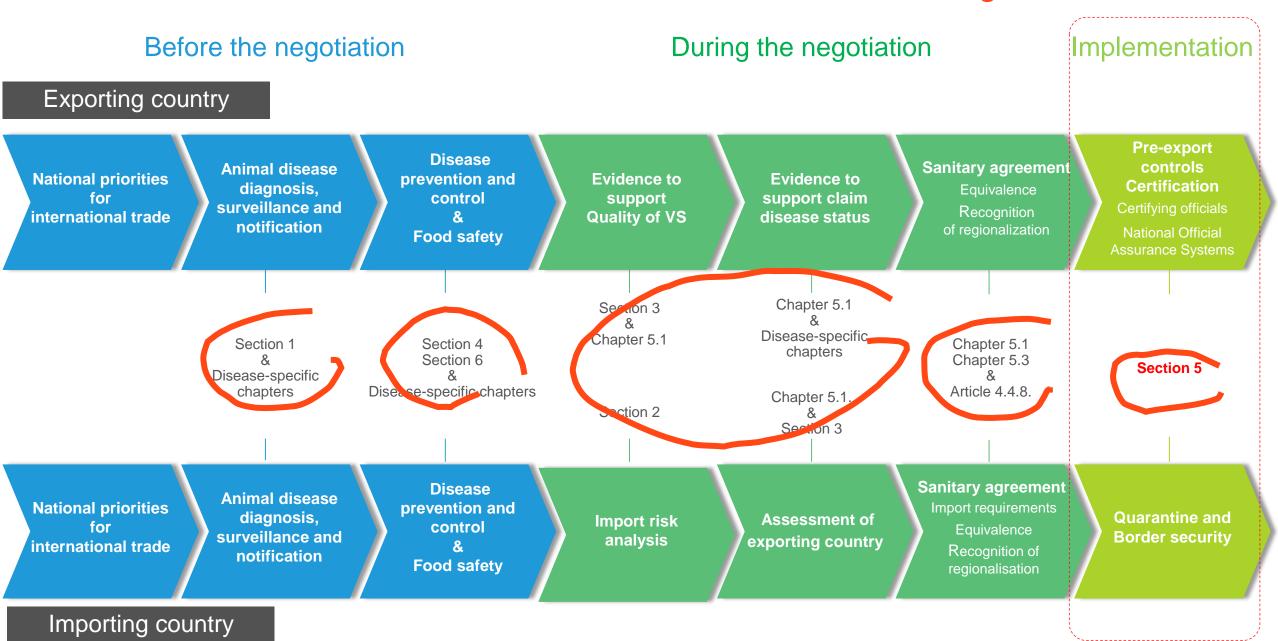

### **Exporting country**

- Implements disease prevention and control
- Sets up zoning rules and programmes
- Implements surveillance and demonstrate status
- Certifies exports

### **Importing country**

- Assesses exporting country programmes and results
- Defines import conditions based on risks
- Controls imports