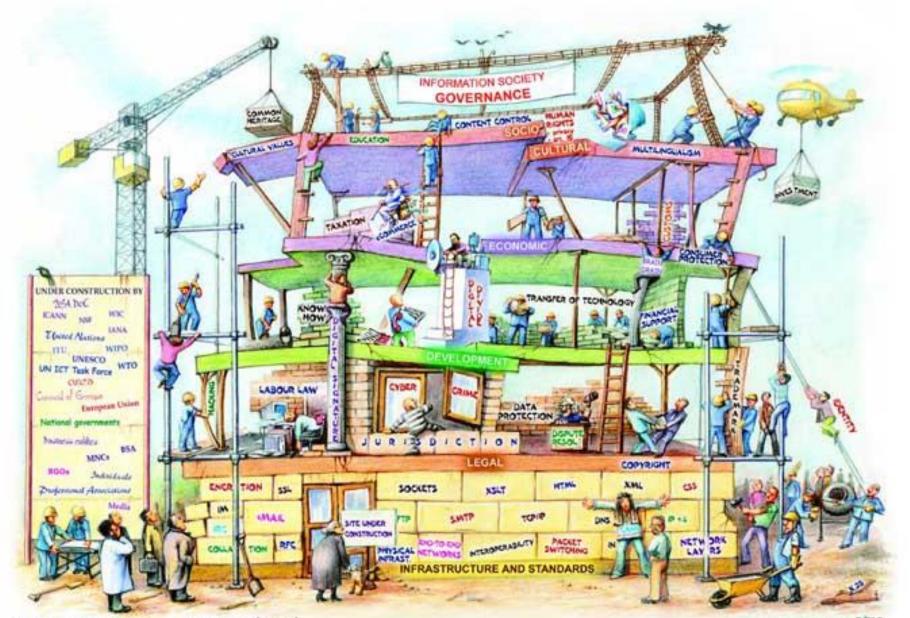

rformance of Veterinary Services;
- 3. to verify performance, provide confidence, enhance reputation and avoid complacency, and as part of a process of continuous improvement;
- 4. to demonstrate compliance of the Veterinary Services with Chapter 3.2.;
- 5. to better advocate for, allocate and prioritise resources;
- 6. to generate trust between trading partners in the quality and integrity of Veterinary Services.

Who evaluates?

- 1. The evaluation of Veterinary Services can be performed by the country itself (self-evaluation),
- 2. by another country or countries, or
- 3. by WOAH experts under the auspices of WOAH as part of the PVS Pathway.



should follow general quality control and quality assurance principles



### **National official assurance systems**









### Gouvernance



## Thank you

12, rue de Prony, 75017 Paris, France T. +33 (0)1 44 15 19 49 F. +33 (0)142670987

woah@woah.int www.woah.org

<u>Facebook</u> Twitter

<u>Instagram</u>

LinkedIn

**YouTube** Flickr



World Organisation for Animal Founded in 1924

Organisation Organización mondiale Mundial de la santé Fondée en 1924

de Sanidad Animal Fundada en 1924