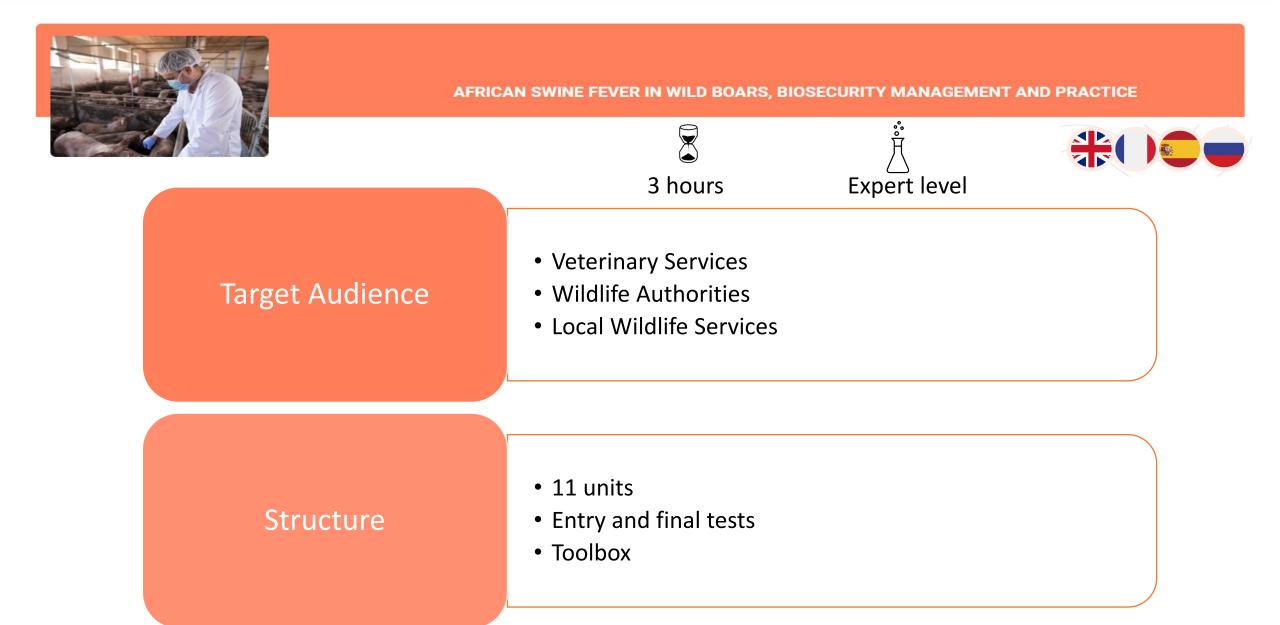

#### AFRICAN SWINE FEVER IN WILD BOARS, BIOSECURITY MANAGEMENT AND PRACTICE

- Design sustainable ASF surveillance systems in wild boar populations, aligning with standards and involving local actors
- Apply biosecurity measures to prevent ASF spread, ensuring community awareness and compliance

### Learning Outcomes

- Develop eradication strategies through cross-sector collaboration and stakeholder cooperation, including hunters
- Identify ASF transmission risks and manage carcass disposal with biosecurity and local engagement
- Collaborate on ASF surveillance plans, contributing to monitoring, policy, and community-driven solutions
- Communicate effectively to raise awareness and foster cooperation among hunters and local communities in ASF prevention