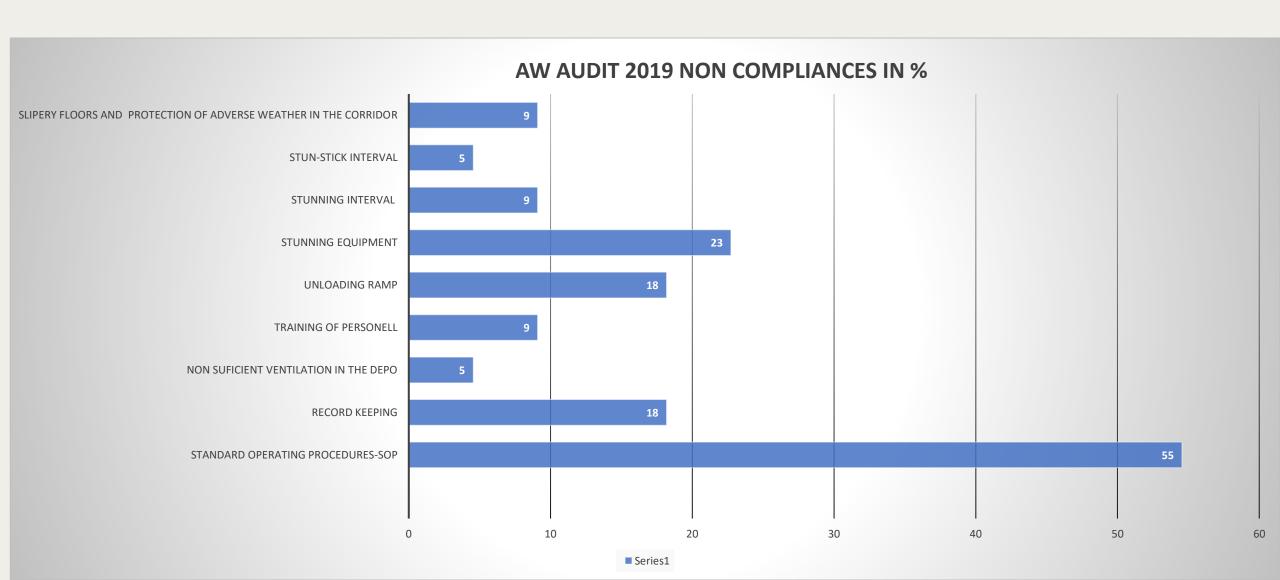

# Monitoring and evaluation

AUDITS on animal welfare during slaughtering

Central office of the FVA (2 AUDIT teams)

#### Results from the AUDIT on animal welfare in slaughterhouses

#### Conclusions - gaps/weaknesses or challenges

- Lack of working force and personnel (official veterinarians, qualified personnel in the slaughterhouses etc.)
- Lack of establishment of comprehensive system for monitoring and evaluation of implementation of animal welfare legislation at the slaughterhouses.
- Organizing continuous topic training of official veterinarians is a challenge.