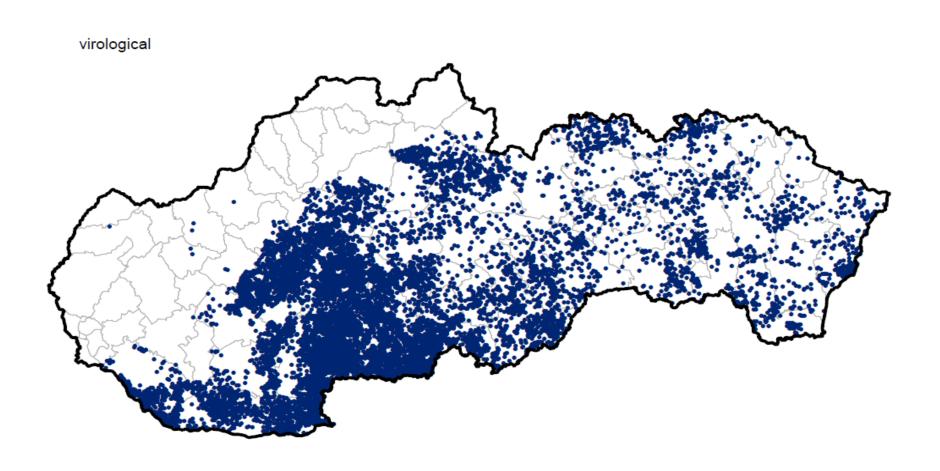

## Cases in wild boar – country map

Geographical distribution of samples submitted for ASFV investigation in wild boars in Slovakia during 2024 (January - August) - passive surveillance

Geographical distribution of samples submitted for ASFV investigation in wild boars in Slovakia during 2024 (January - August) - active surveillance