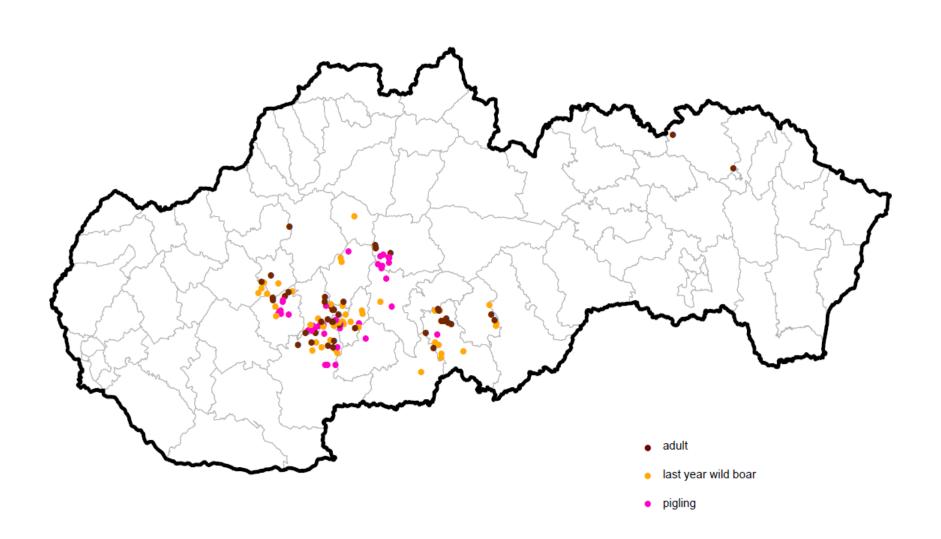

## Outbreaks in domestic pigs – country map

Period considered: 1st September 2023 - 31st August 2024