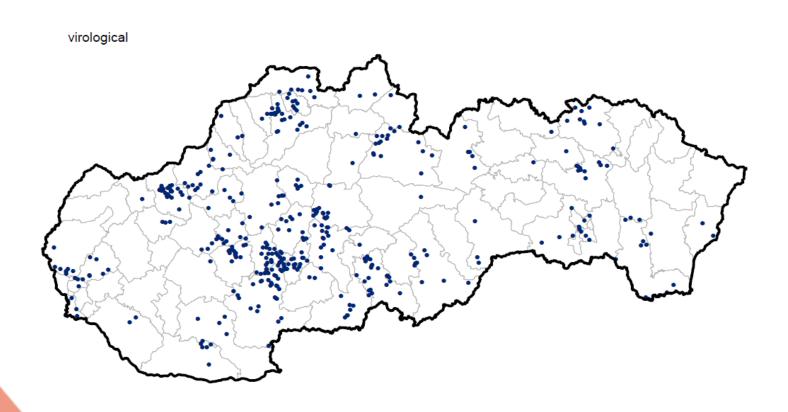

## Cases in wild boar – country map

Geographical distribution of samples submitted for ASFV investigation in wild boars in Slovakia during 2024 (January - August) - passive surveillance

Geographical distribution of samples submitted for ASFV investigation in wild boars in Slovakia during 2024 (January - August) - active surveillance