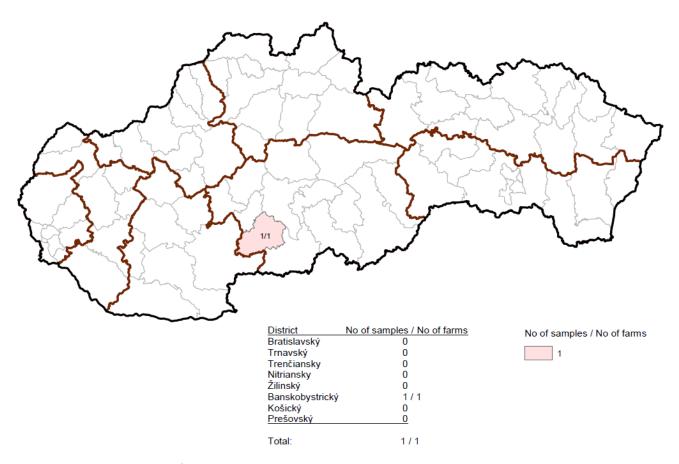

## Outbreaks in domestic pigs – country map

Period considered: 1st September 2023 - 31st August 2024

#### Geographical distribution of swine samples investigated for ASF virus in Slovakia during 2024 (January - August)