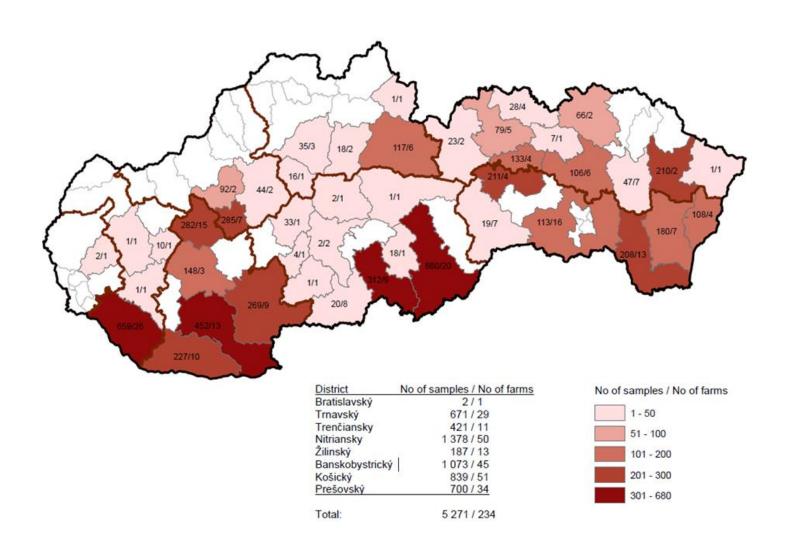

## Cases in wild boar – country map

Geographical distribution of samples submitted for ASFV investigation in wild boars in Slovakia during 2024 (January - August) - passive surveillance

Geographical distribution of samples submitted for ASFV investigation in wild boars in Slovakia during 2024 (January - August) - active surveillance