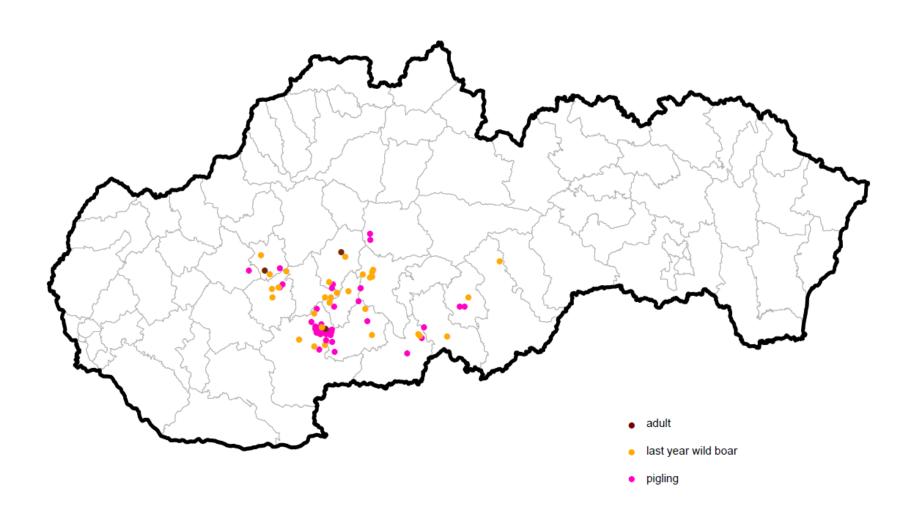

## Outbreaks in domestic pigs – country map

Period considered: 1st September 2023 - 31st August 2024

#### Geographical distribution of swine samples investigated for ASF virus in Slovakia during 2024 (January - August)