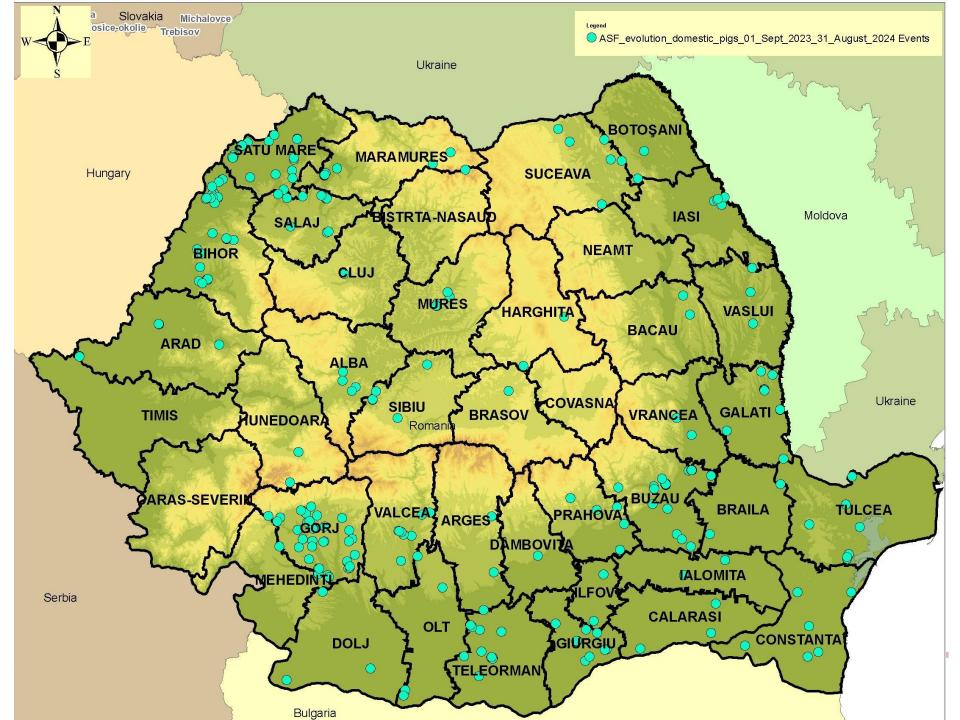

# Domestic pigs surveillance

In the zones of the country considered free until at least the beginning of the period

#### In the zones of the country already considered affected at the beginning of the period

| Period considered                     | N° suspicions                | N° confirmed outbreaks       |  |
|---------------------------------------|------------------------------|------------------------------|--|
| 1st September 2023 – 31st August 2024 | Commercial farms / backyards | Commercial farms / backyards |  |
|                                       | 12 / 336                     |                              |  |