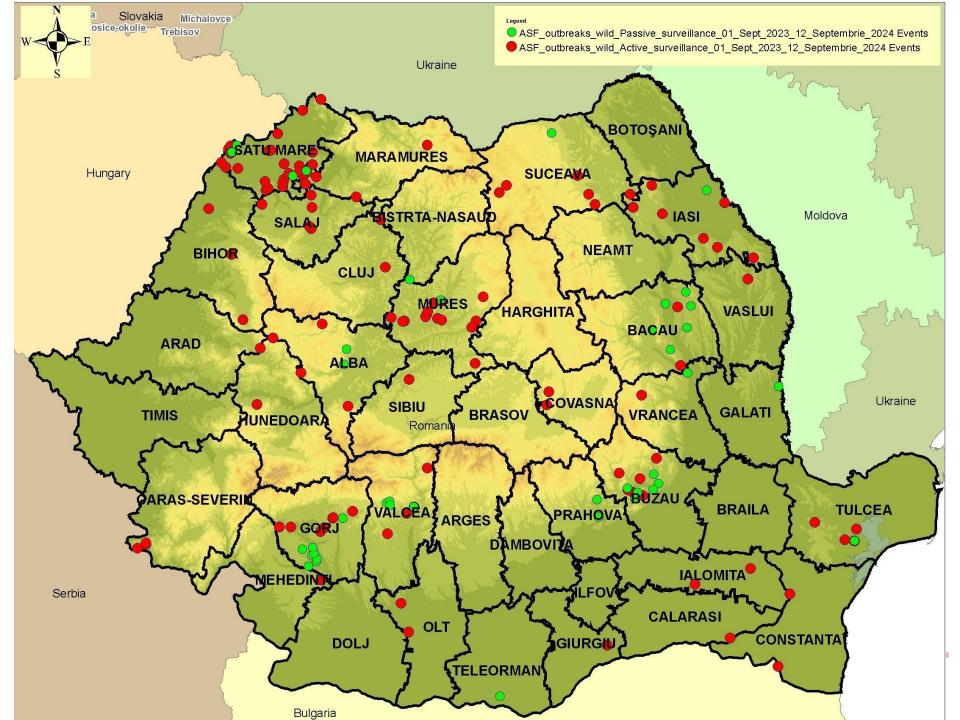

## Wild boar surveillance

In the zones of the country considered free until at least the beginning of the period

#### Wild boar found dead

| Period considered<br>1st September 2023 – 31st August 2024 | N° wild boar<br>found dead | % PCR positive | % seropositive |
|------------------------------------------------------------|----------------------------|----------------|----------------|
|                                                            | 238                        | 26%            | 0,4%           |

#### Wild boar hunted

| Period considered<br>1st September 2023 – 31st August 2024 | N° wild boar<br>hunted | % PCR positive | % seropositive |
|------------------------------------------------------------|------------------------|----------------|----------------|
|                                                            | 14.435                 | 0,42%          | 0,75%          |