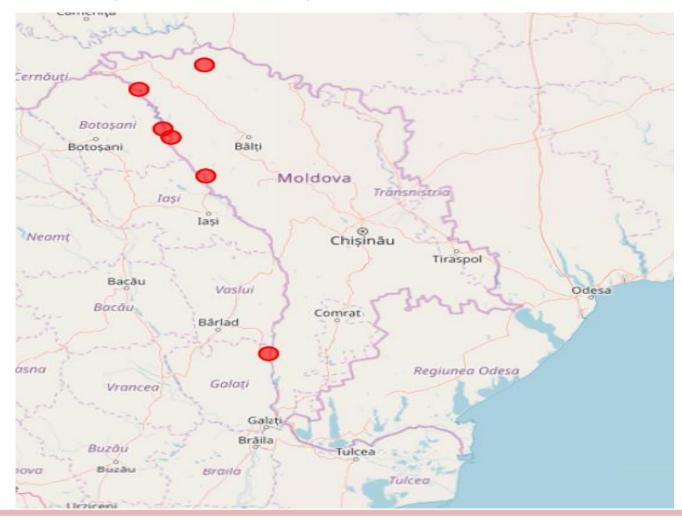

## Cases in wild boar – country map

Period considered (01.09.2023 - 31.08.2024)