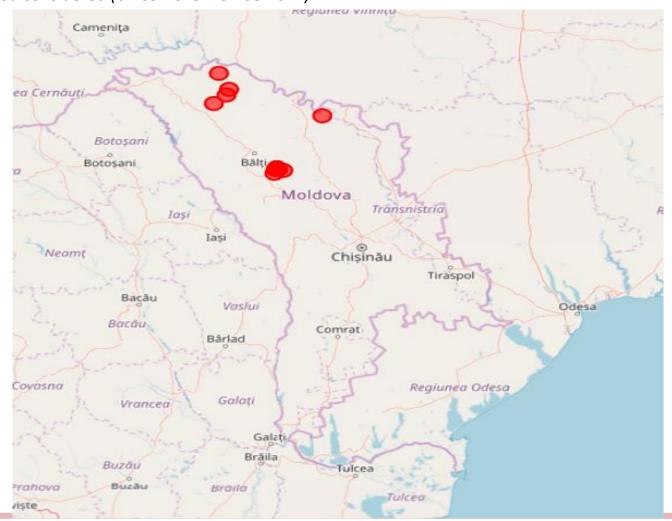

### Outbreaks in domestic pigs – country map

Period considered (01.09.2023 – 31.08.2024)