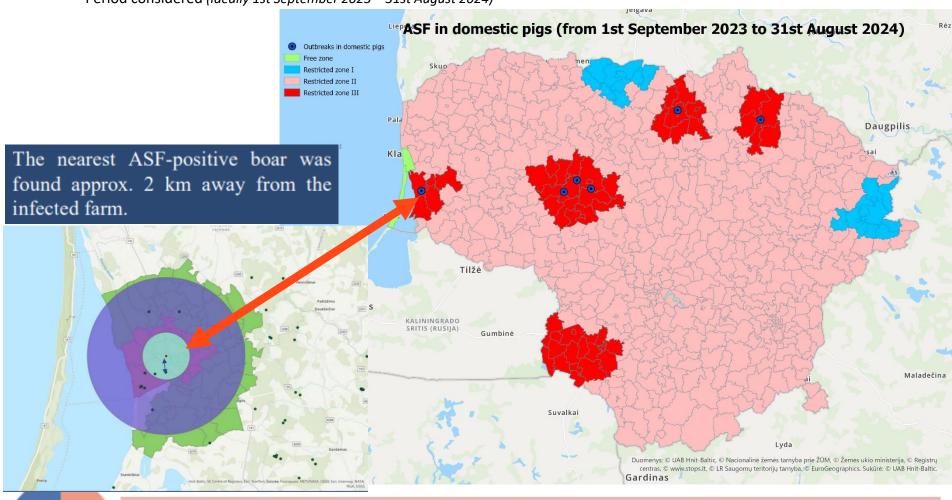

# Outbreaks in domestic pigs – country map

Period considered (ideally 1st September 2023 – 31st August 2024)