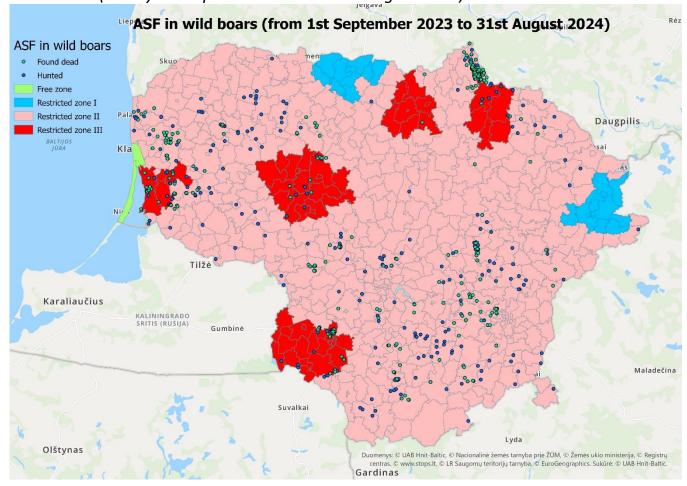

## Cases in wild boar – country map

Period considered (ideally 1st September 2023 – 31st August 2024)