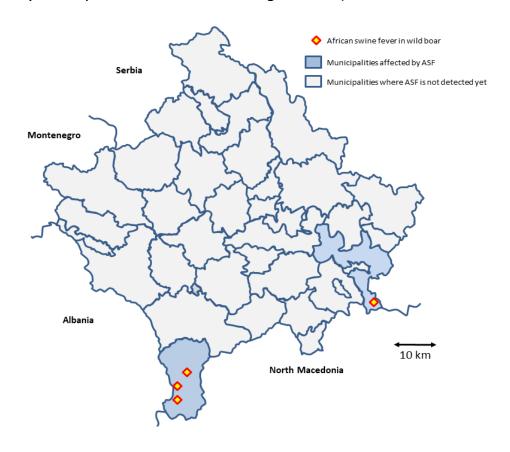

# Cases in wild boar – country map

Period considered (ideally 1st September 2023 – 31st August 2024)