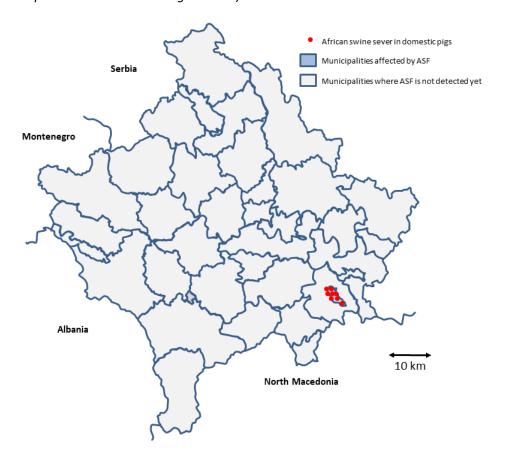

## Outbreaks in domestic pigs – country map

Period considered (ideally 1st September 2023 – 31st August 2024)