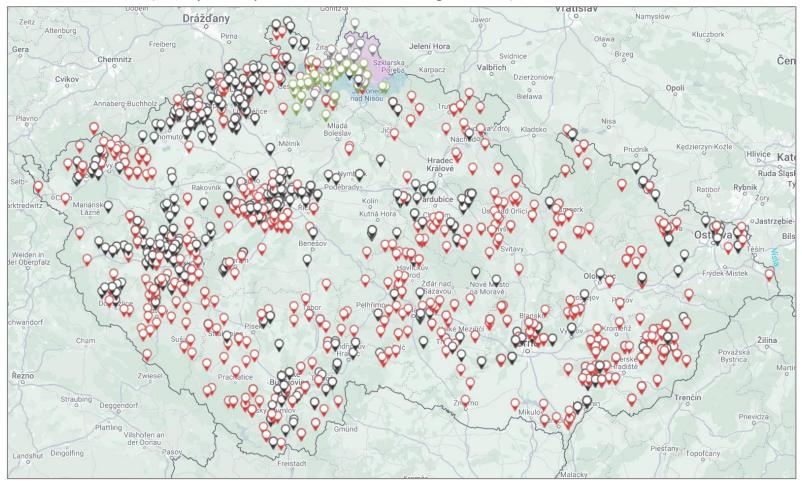

## Surveillance in wild boar - country map

Period considered (ideally 1st September 2023 – 31st August 2024)