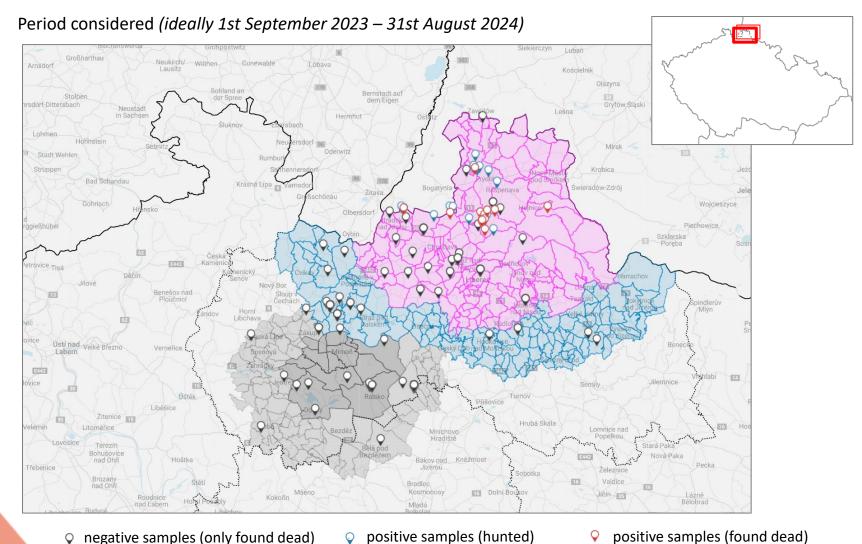

# Outbreaks in domestic pigs – country map with negative samples (no outbreak in domestic pigs)

Period considered (ideally 1st September 2023 – 31st August 2024)

- negative samples (all cases of sudden deaths without clear cause or with suspected ASF, mass deaths)
- negative samples (abortion)