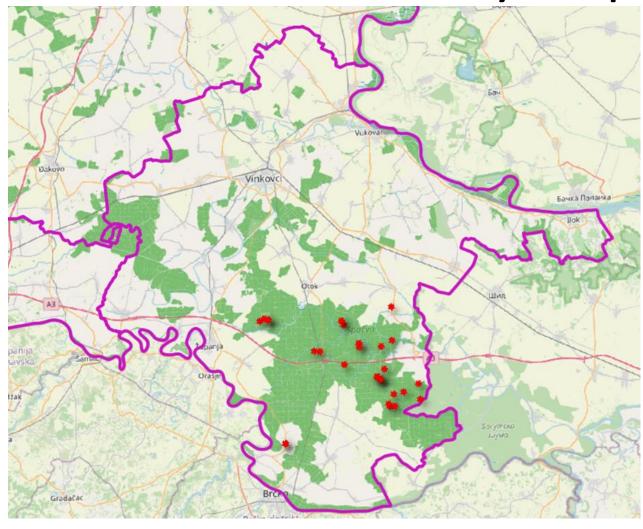

# Cases in wild boar – country map

2024

38 cases

All in Vukovar-Srijem County