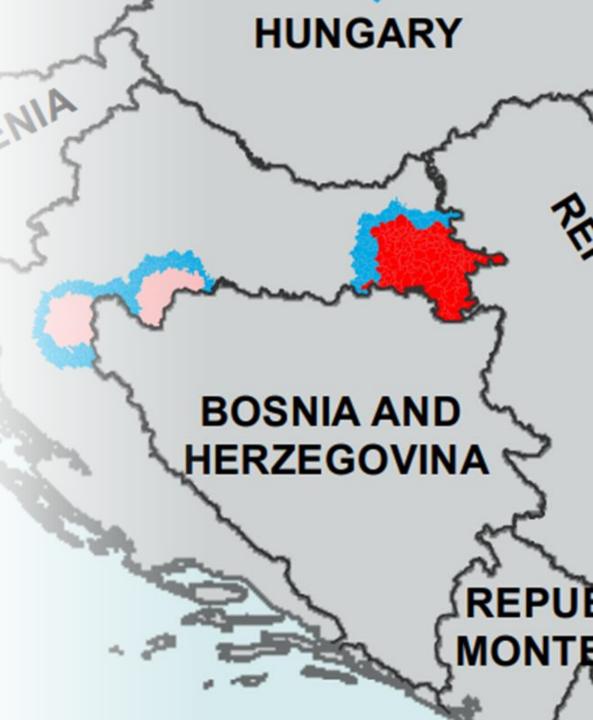

## **ASF SITUATION**

Overview for 2023 and period from 1st Jan to 31st August 2024

**Croatia** 

Restricted zones I, II and III

Implementing Regulation (EU) 2023/594