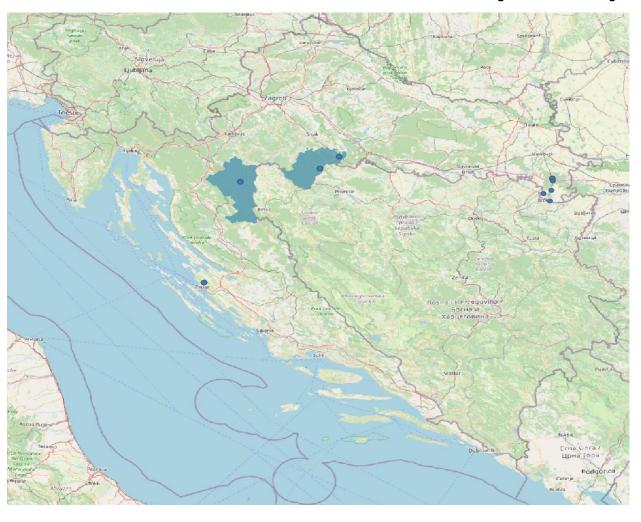

# Cases in wild boar – country map

2023

13 cases

Counties:
Vukovar-Srijem
Sisak-Moslavina
Karlovac&LikaSenj
Zadar