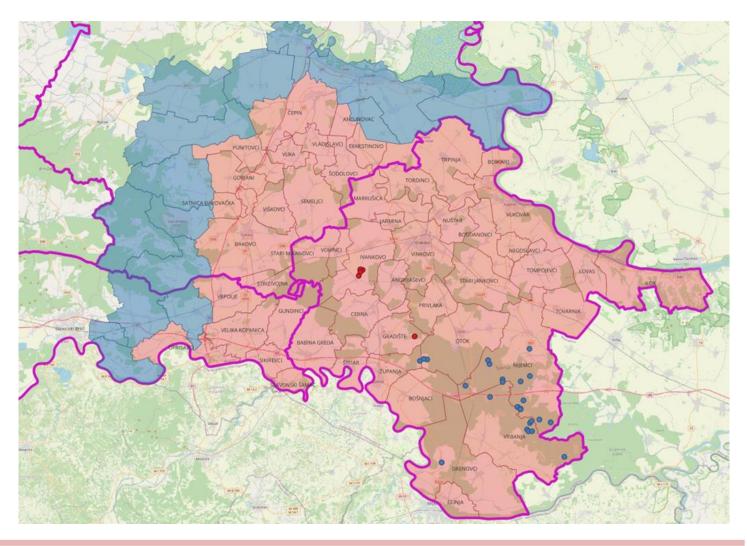

## Outbreaks in domestic pigs – country map

2024

6 outbreaks 277 pigs

All within restricted zone III