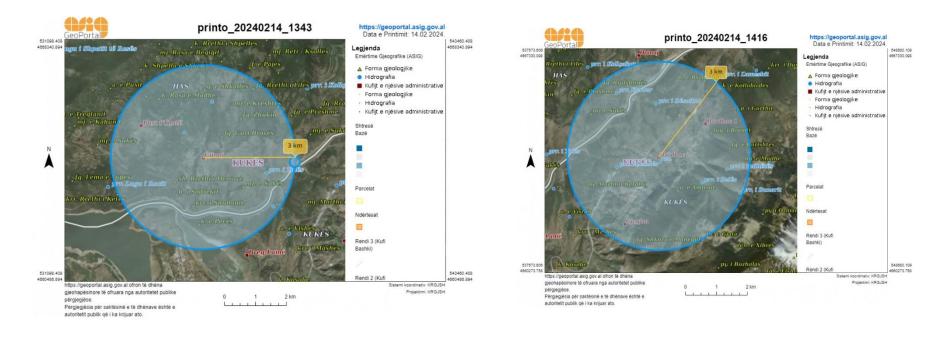

# Cases in wild boar – country map

Location: Has, Kukës County

Date: February 2024

Key Actions & Measures:

**ASF Confirmed**: Wild boar cases on 10-11 Feb 2024

**Immediate Notification**: Sent to Regional Veterinary Directorates and relevant authorities **Urgent Measures**: Enhanced vigilance in pig slaughterhouses, live animal markets, and farms. Veterinarians prepared for sample collection and lab analysis

**Task Force Established**: By the National Veterinary and Plant Protection Authority (NVPPA) for field verification

**Legal Framework**: Based on Law No. 10 465 and Decision No. 475 Cooperation: Requested with National Agency of Protected Areas and local units for immediate response to wild boar deaths

Current Status (as of August 2024):

Daily Reporting: Initiated on 13 Feb 2024

Farm Inspections: 5,027 farms inspected

**Situation Stable**: No ASF cases reported in 12 counties; no pig deaths observed **Meeting with WOAH:** 

Visit: Local offices in Kukës County and a farm

**Participants:** Ministry of Agriculture and Rural Development, National Veterinary and Plant Protection Authority, Local Municipality, Hunters' Association, fermars, etc.