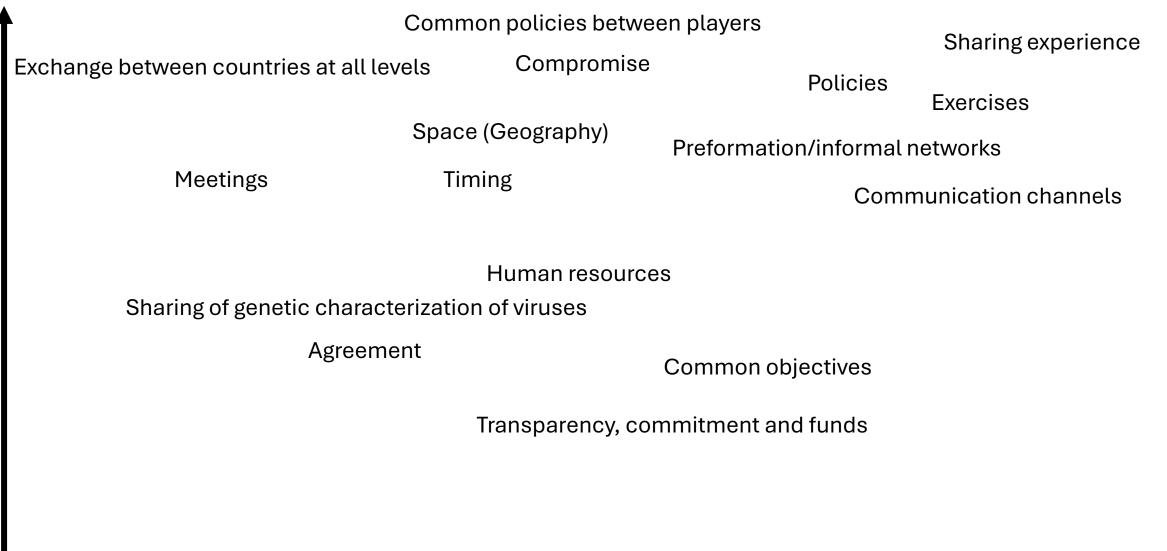

# Groupwork

Cross-Border Collaboration (CBC)

## Mapping and prioritizing factors for CBC

### (What) Objective:

Formulate two recommendations to improve CBC in the region

### (How) Map and prioritize

15 minutes on "ingredients" that strengthen CBC 15 minutes on "ingredients" that weaken CBC

(When) In the next 40 minutes

## Lead questions for strengthening CBC

- What has worked in the past?
- What was needed to make it happen? E.g. resources, time, capabilities, networks or agreements?
- How has it improved ASF prevention and control?

#### Important

#### "Ingredients" that strengthened CBC



### Lead questions for weakening CBC

- What hasn't worked in the past that should have?
- What were the main reasons for this?
- How has it weekend ASF prevention and control?

#### Important

#### "Ingredients" that weaken CBC

| Lack of experience, k | nowledge |
|-----------------------|----------|
|                       |          |

Not notification of outbreaks – lack of transparency

Agenda of countries

SimEx

Lack of funds

Priorities in countries

No free capacities