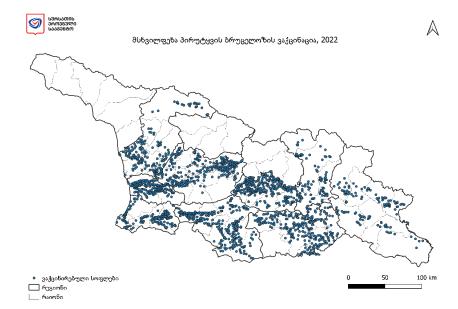

## **Anthrax Prophylactic Measure**

- Approximately 900 000 Animals (LR, SR, Horses) are prophylactically vaccinated/revaccinated each year in Georgia;
- Almost 2 500 Animals has been mandatory vaccinated last year in Georgia;
- There are up to 430 Infected foci in Georgia;
  - Animal Burial Site;