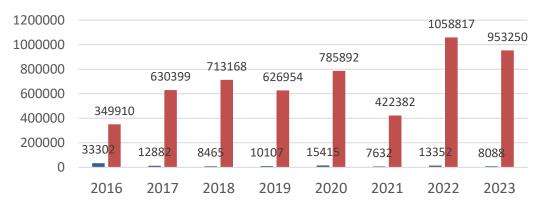

#### Animal treatment on CCHF 8040 8134 10000 6931 Ω

#### Treated animals during migration 2016 -2023

■ Holding

LR SR