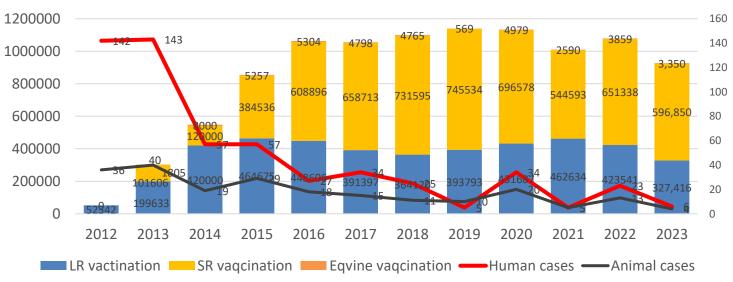

## **Brucellosis control Measure**

- Tested villages 3649
- Positive villages 1187 (32.5%)

- Tested farms 141 113
- Positive Farms 5 399 (3.82%)

- Tested Animals 538 721
- Positive Animals 10 199 (1.8%)