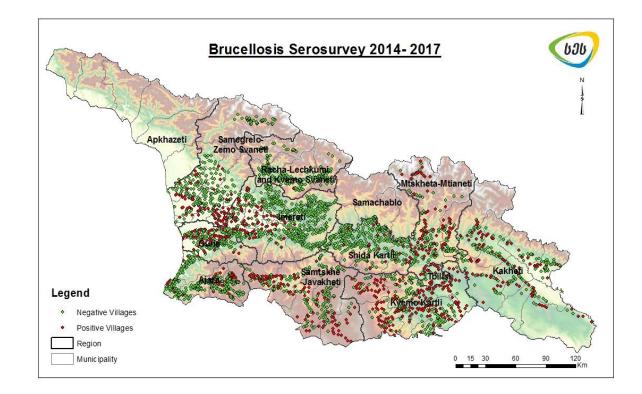

## **Brucellosis control Measure**

- Tested villages 3649
- Positive villages 1187 (32.5%)

- Tested farms 141 113
- Positive Farms 5 399 (3.82%)

- Tested Animals 538 721
- Positive Animals 10 199 (1.8%)