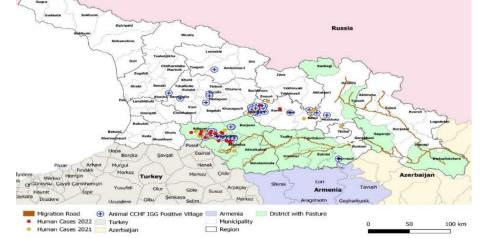

## VBD Surveillance in Georgia West Nile Fever and bluetongue

2310124-1

Vector collection around the country :