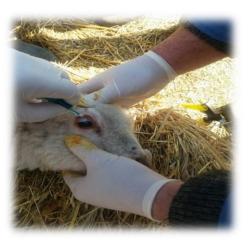

## **Anthrax Prophylactic Measure**

- Approximately 900 000 Animals (LR, SR, Horses) are prophylactically vaccinated/revaccinated each year in Georgia;
- Almost 2 500 Animals has been mandatory vaccinated last year in Georgia;
- There are up to 430 Infected foci in Georgia;
  - Animal Burial Site;

LEPL National Food Agency

- Animal Death Place;
- Animal Slaughter Place;
- Movement Road;

Compensation system has been established in Georgia