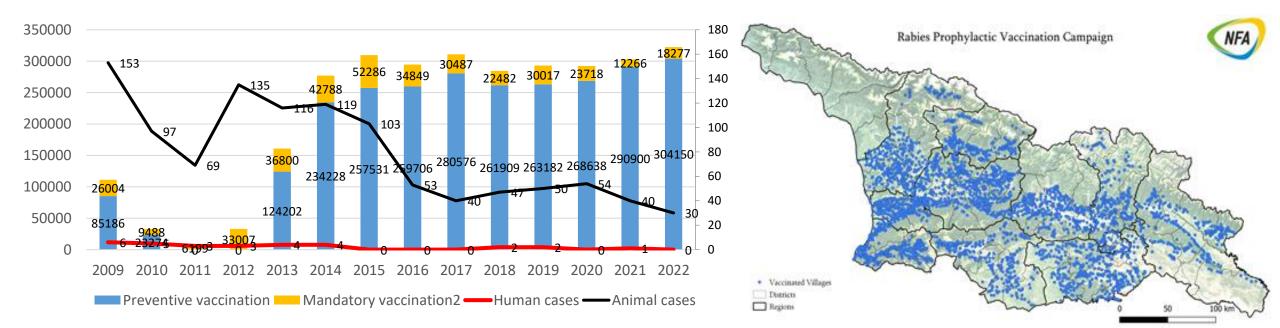

### **Rabies control Measure**

- Approximately 300 000 Animals (cats and dogs) are prophylactically vaccinated each year in Georgia;
- An average of 25 000 animals are mandatory vaccinated annually in Georgia;