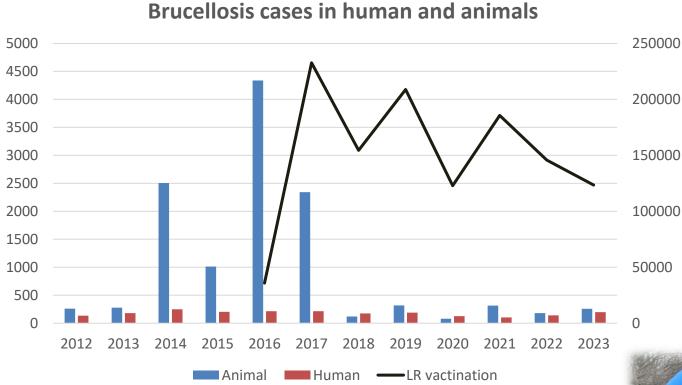

## **Brucellosis control Measure**

- Tested villages 3649
- Positive villages 1187 (32.5%)

- Tested farms 141 113
- Positive Farms 5 399 (3.82%)

- Tested Animals 538 721
- Positive Animals 10 199 (1.8%)