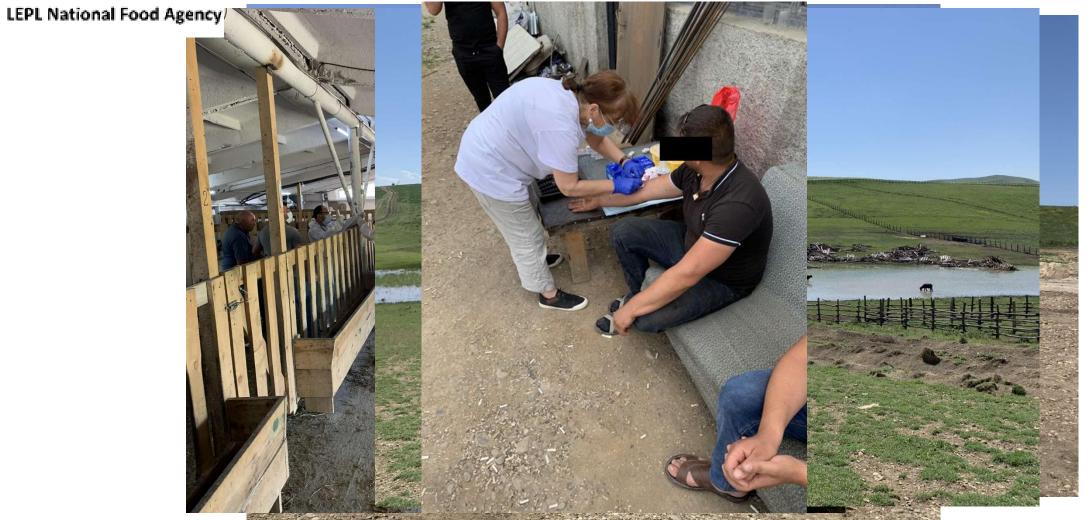

## VBD Surveillance in Georgia West Nile Fever and bluetongue

2310124-1

Vector collection around the country :