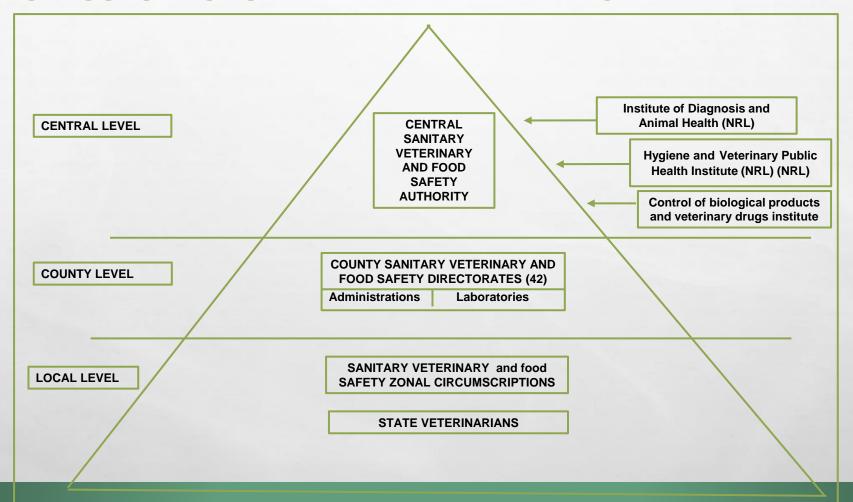

#### **PYRAMIDAL STRUCTURE OF STATE VETERINARY NETWORK**

# **CENTRAL AUTHORITY**

National Sanitary Veterinary and Food Safety Authority, Romania

Under NSVFSA technical coordination

→ there are 42 REGIONAL AUTHORITIES

Sanitary Veterinary and Food Safety Directorates (for each county)

- Local Coordinators = Sanitary Veterinary and food safety Zonal Circumscriptions
- Surveilance Santinels = 3 NRLs (IDAH for AH)
  - +41 CSVFSLs

# SURVEILLANCE SANTINELS – NATIONAL VETERINARY INSTITUTES

- ARE THE NATIONAL REFERENCE AUTHORITIES, FOR ITS COMPETENCE AREAS
- ARE SUBORDINATED TO NSVFSA
- INSTITUTE OF DIAGNOSIS AND ANIMAL HEALTH IS THE REFERENCE INSTITUTE ON THE FIELD OF ANIMAL HEALTH
- THE INSTITUTE OF HYGIENE AND VETERINARY PUBLIC HEALTH IS THE REFERENCE INSTITUTE ON THE FIELD OF LABORATORY CONTROL OF ANIMAL FOOD PRODUCTS, NON-ANIMAL FOOD AND FEED
- -INSTITUTE FOR BIOLOGICAL CONTROL OF VETERINARY MEDICINES IS THE REFERENCE NATIONAL AUTHORITY WITH COMPETENCE IN THE FIELD OF AUTHORIZATION AND LABORATORY CONTROL OF VETERINARY MEDICINAL PRODUCTS, BIOCIDES, REAGENTS AND DIAGNOSTIC KITS AND OTHER VETERINARY PRODUCTS.