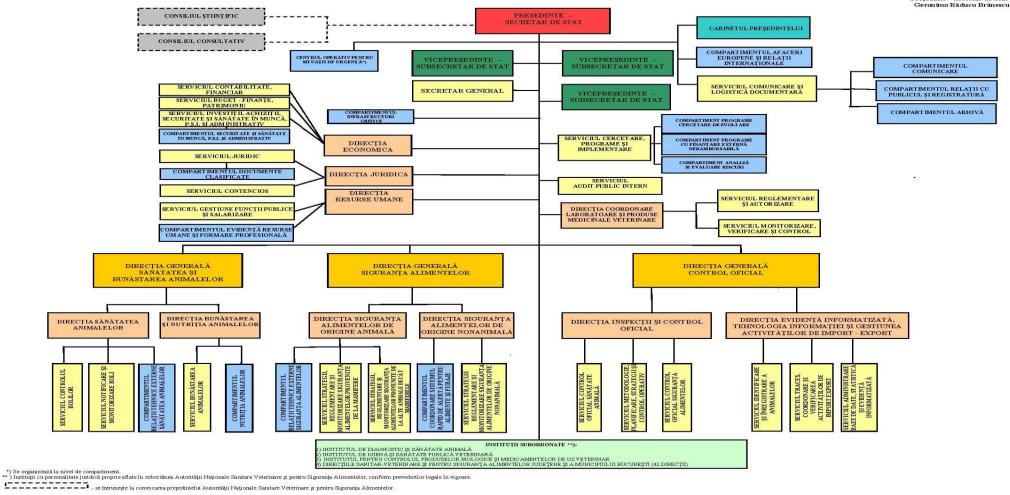

#### ORGANISATIONAL STRUCTURE OF NSVFSA

STRUCTURA ORGANIZATORICĂ DETALIATĂ A AUTORITĂȚII NAȚIONALE SANITARE VETERINARE ȘI PENTRU SIGURANȚA ALIMENTELOR

la Ordinul presedintelni Antoritătii Nationale Sanitar

APROB. Președinte – Secretar de Stat

MAIN ACTORS OF THE NATIONA VETERINARY NETWORK

National Coordinator = The National Sanitary
 Veterinary and Food Safethy Authority

Regional Coordinators = The County Sanitary
 Veterinary and Food Safethy Directorates (42)