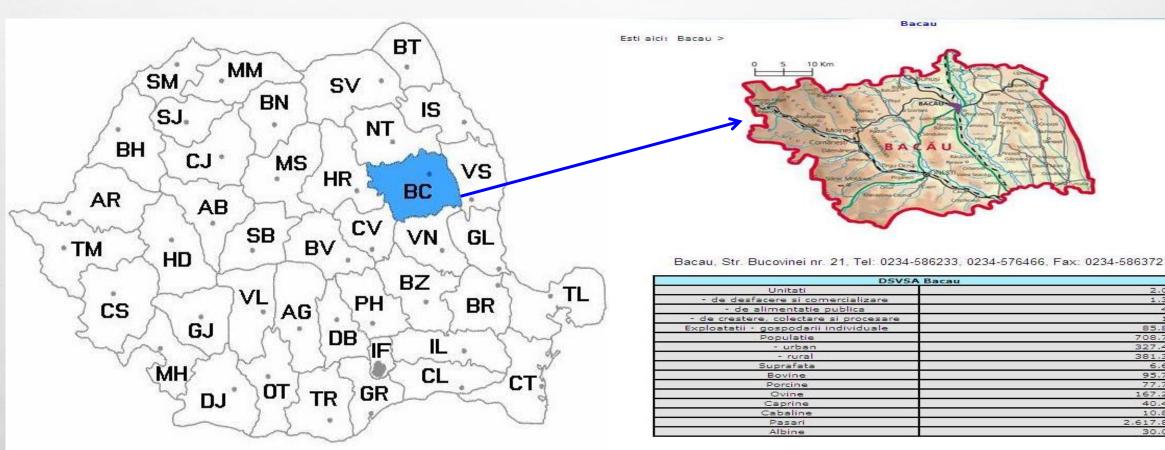

### REGIONAL COORDINATORS

There are 42 County Sanitary Veterinary and Food Safety Directions (one for each county)

1.384

708.75

327.419

381.332

6.62