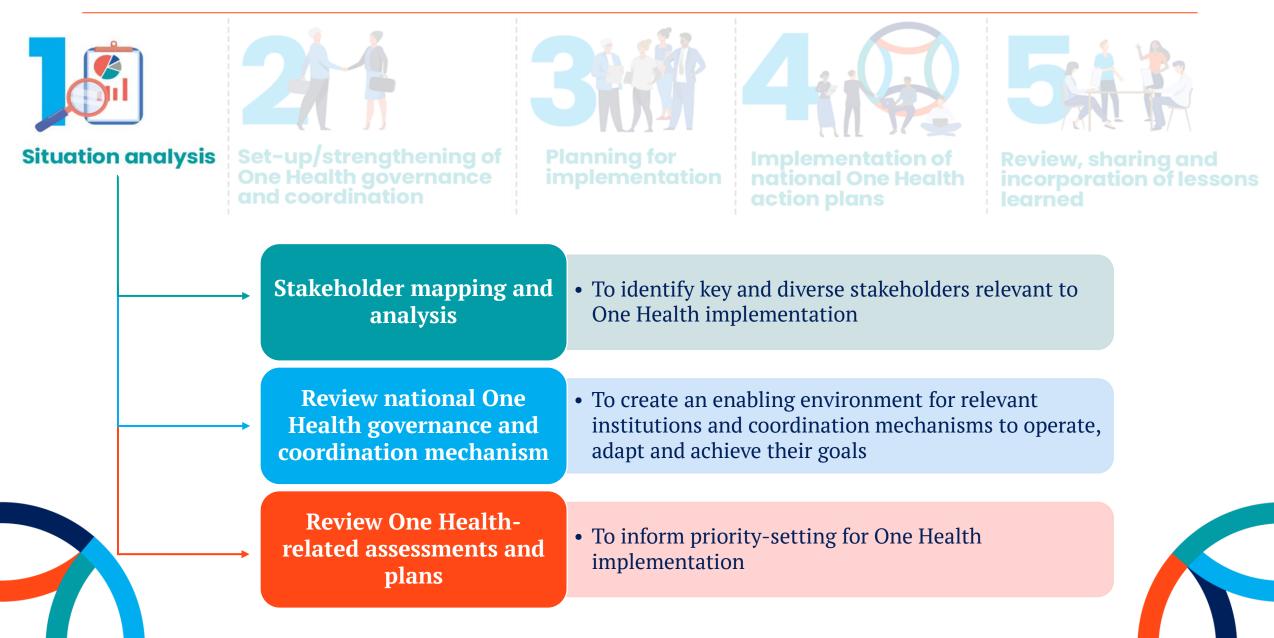

# **5 Steps to OH JPA Implementation**

Situation analysis completed

Multisectoral, One Health coordination mechanism established or adapted

**One Health action plan** developed with prioritized activities and stakeholder group(s) identified