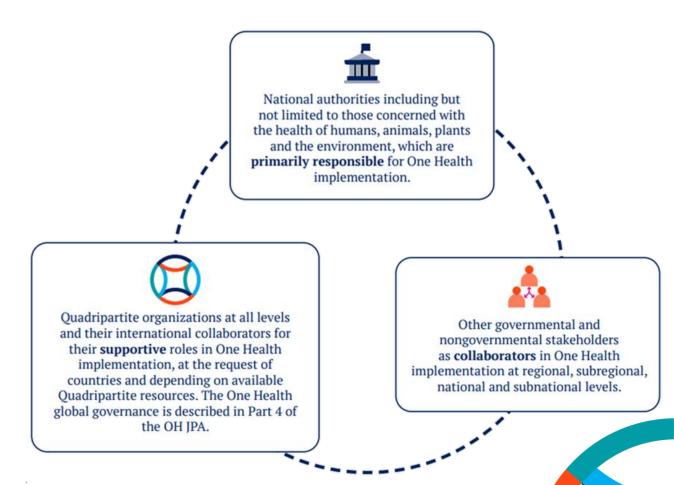

#### II. Introduction and background

a. Country context and rationale

Summarize the country context for One Health, including the relevant ministries and stakeholders as well as the current major health threats faced by the country at the human-animal-plant-environment interface. Briefly state the rationale and why there is a need for a One Health approach to address these threats, list the relevant regional and global agreements and partnerships, and the Quadripartite collaboration for One Health.