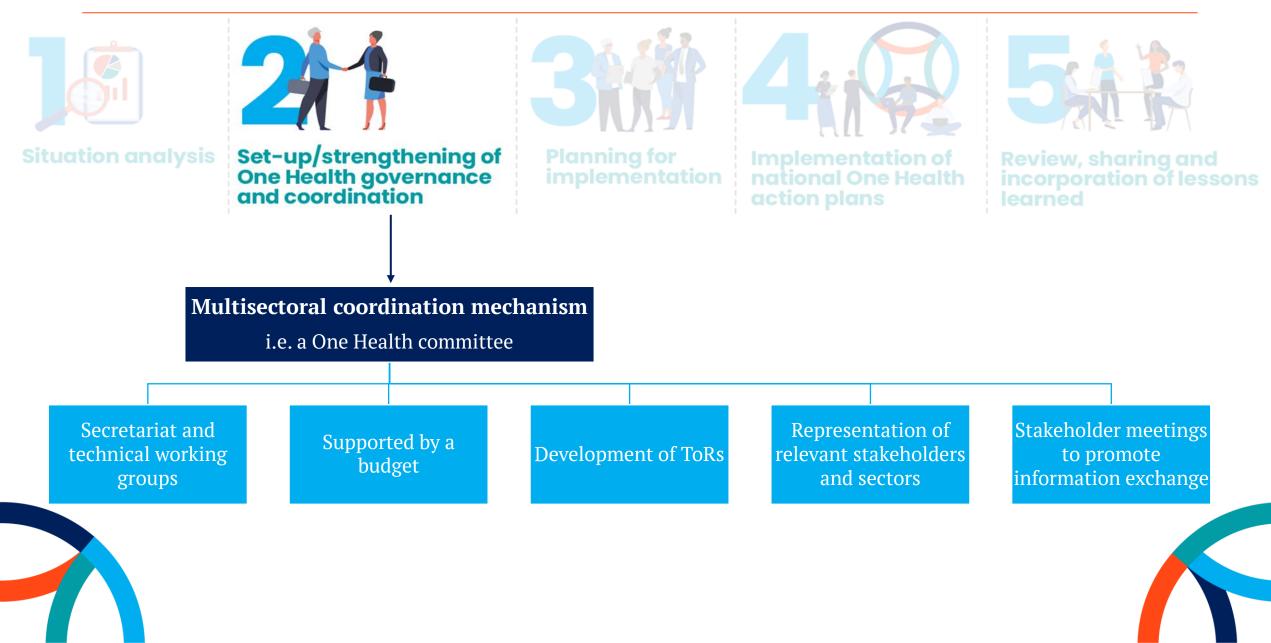

# **5 Steps to OH JPA Implementation**

Situation analysis completed

Multisectoral, One Health coordination mechanism established or adapted

**One Health action plan** developed with prioritized activities and stakeholder group(s) identified