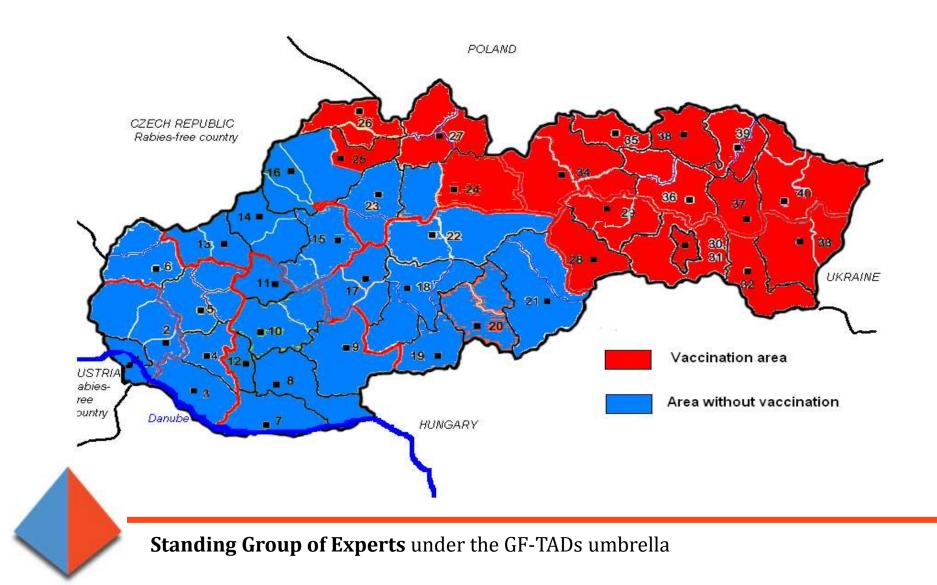

#### Map of the last vaccination area

Only needed if it is not the whole country