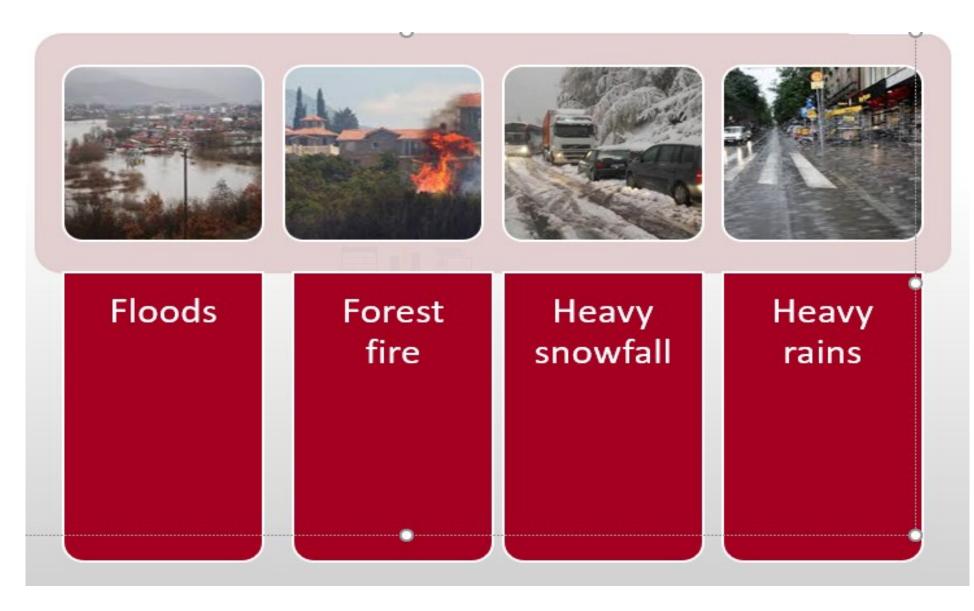

#### Experience of natural disasters

## Experience of natural disasters

# Experience of natural disasters critical issues

- ➤ 17 plans for rescue and protection for floods municipalities level , 8 plans RP for floods entrepreneurs level
- Lack of available equipment and staff for animal rescue and husbandry (shelter, quarantine, dead animal collection)
- ➤ Irresponsible ownership