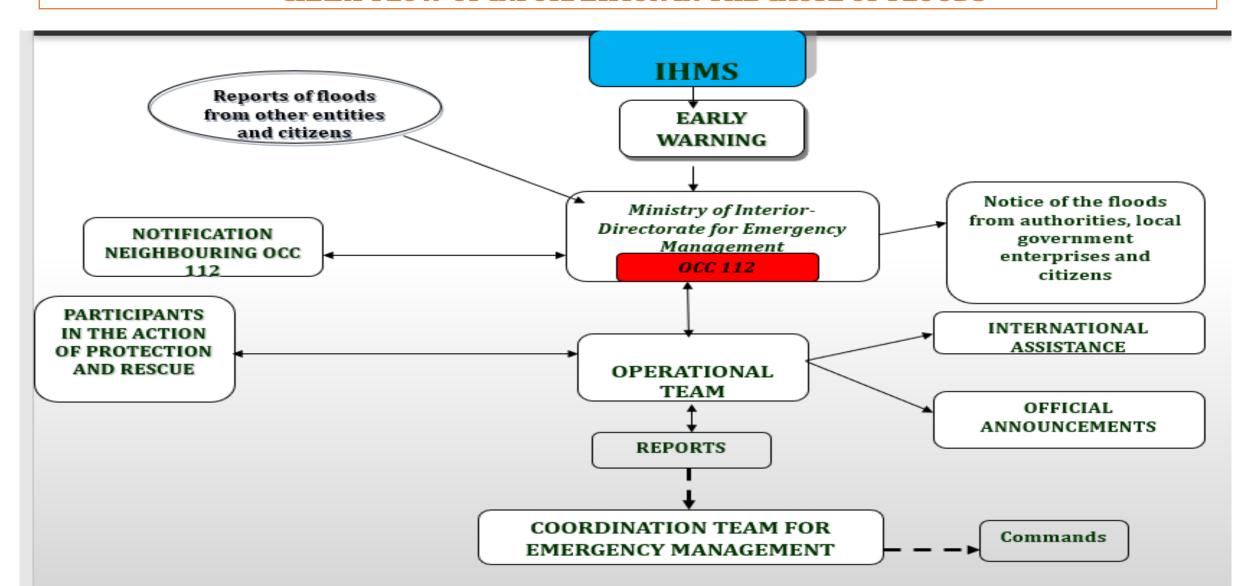

tion

Veterinary law, Law on Animal Welfare



#### SYSTEM OF PROTECTION AND RESCUE IN MONTENEGRO

#### WITH OTHER STATE AUTHORITIES COOPERATION

**Ministry of Interior** 

**Ministry of Defence** 

**Ministry of Health** 

Ministry of Foreign Affairs and European Integration

**Ministry of Transport and Maritime Affairs** 

Ministry of Agriculture and Rural Development

Ministry of Sustainable Development and Tourism

**Army of Montenegro** 

**Police Directorate** 

**Agency for Environment Protection** 

**Medical Emergency Service** 

**Institute for Hydrometeorology and Seismology** 

**Center for Ecotoxical Researches of Montenegro** 

**Red Cross of Montenegro** 

Other governmental institutions

Title of presentation

Date



#### •CHART FLOW OF INFORMATION IN THE CAUSE OF FLOODS





## Protection and Rescue Plans



- ➤ National proposed by the Ministry of the Interior, adopted by the Government
- ➤ Municipal prepared by the municipal assemblies, approved the Ministry of the Interior
- Entrepreneurial made by companies, other legal entities and entrepreneurs, approved by the Ministry of the Interior
- The protection and rescue plans are created on the basis of risk assessment studies





Cooperation with private actors and non-governmental organizations

➤ Private veterinary organization - part of national and municipal plans, responsible to provide veterinary care





#### Experience of natural disasters





## Experience of natural disasters















# Experience of natural disasters critical issues

- ➤ 17 plans for rescue and protection for floods mun